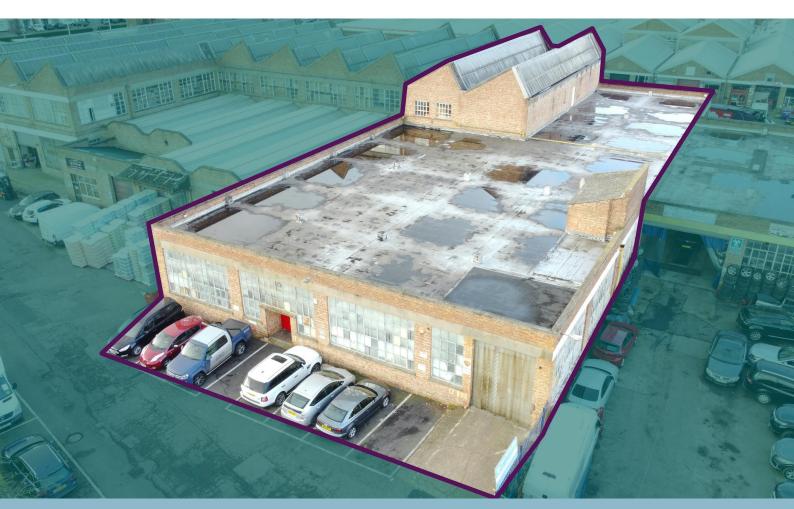

## 17 Quad Road, East Lane Business Park, East Lane, Wembley, HA9 7NA

#### Description

Multi-purpose ground floor warehouse to let with flexible terms and competitive rates located within a prime location in East Lane Business Park, North Wembley.

Access is provided via roller shutter and a separate customer entrance door. Forecourt at the front of the unit ideal for loading/offloading and/or parking of vehicles. Ideal warehouse for a variety of different usages including Motortrade Workshop & Cash & Carry businesses.