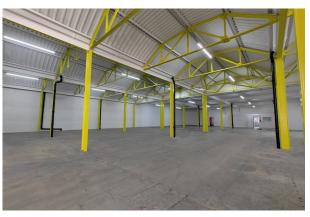

# HIGH BAY OPEN PLAN WAREHOUSE £12 psf approx. (exclusive)

#### Description

Multi-purpose ground floor warehouse to let with flexible terms and competitive rates located within a prime location in East Lane Business Park, North Wembley.

Access is provided via roller shutter and a separate customer entrance door. Forecourt at the front of the unit ideal for loading/offloading and/or parking of vehicles. Ideal warehouse for a variety of different usages including Motortrade Workshop & Cash & Carry businesses.