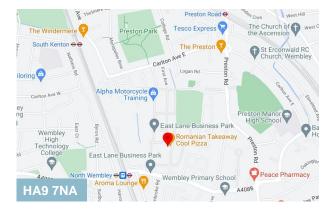

#### Location

Wembley is the smart choice for businesses wanting affordable commercial space in London.

Just a short distance from Wembley Stadium, the business park is home to offices, warehouse units and outdoor storage yards.

It also benefits from excellent transport links, with National Rail, Overground and Underground services just a 5-minute walk away from North Wembley station. The business park is also easily accessible by car via the M25, M1 and M40 motorways.