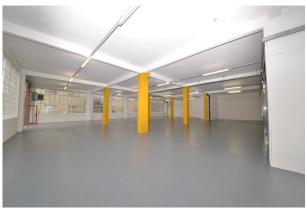

#### Description

The premises comprise an end of terrace brick built open plan ground floor warehouse unit with a flat roof, located within a securely gated estate. Access is provided via a roller shutter loading door serviced by a dedicated loading bay.

#### Accommodation

| Name                                                | sq ft | sq m   | Availability |
|-----------------------------------------------------|-------|--------|--------------|
| Unit - Ground Floor Warehouse - 7<br>Courtenay Road | 5,566 | 517.10 | Available    |
| Total                                               | 5,566 | 517.10 |              |