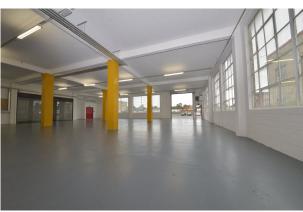

#### Description

The premises comprise an end of terrace brick built open plan ground floor warehouse unit with a flat roof, located within a securely gated estate. Access is provided via a roller shutter loading door serviced by a dedicated loading bay.

#### Accommodation

| Name                                                | sq ft | sq m   | Availability |
|-----------------------------------------------------|-------|--------|--------------|
| Unit - Ground Floor Warehouse - 7<br>Courtenay Road | 5,566 | 517.10 | Available    |
| Total                                               | 5,566 | 517.10 |              |