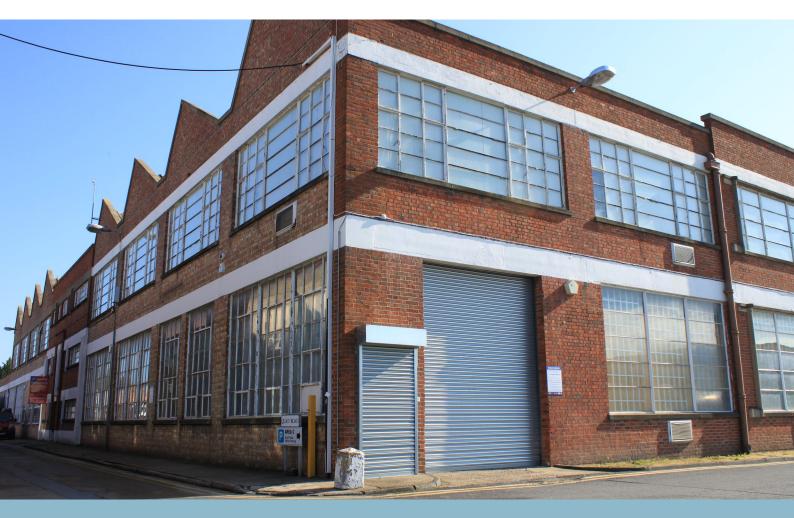

# 7 Courtenay Road, East Lane Business Park, Wembley, HA9 7ND

#### Description

The premises comprise an end of terrace brick built open plan ground floor warehouse unit with a flat roof, located within a securely gated estate. Access is provided via a roller shutter loading door serviced by a dedicated loading bay.