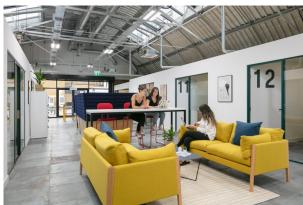

#### **NEW RENT ALERT!**

Stadium House, Oaklands Works is a stunning warehouse premises that has recently been rebuilt to a high standard. The building is accessed via a private courtyard off Oaklands Road and arranged over ground and mezzanine floors with a collection of dedicated partitioned rooms around the perimeter and a number of flexible open plan arears.

Following the rebuild the property was refurbished 12 months ago in a \$500,000 project by a cutting edge co-working hub and has a wide range of benefits including brand new male and female W/C's, shower room, bespoke kitchen / break out area, bright reception, collection of private rooms / meeting rooms, excellent natural light, high ceilings as well as a new air conditioning system for hot and cold air. To the rear of the property is an additional large private landscaped courtyard which is currently used as breakout / working area.