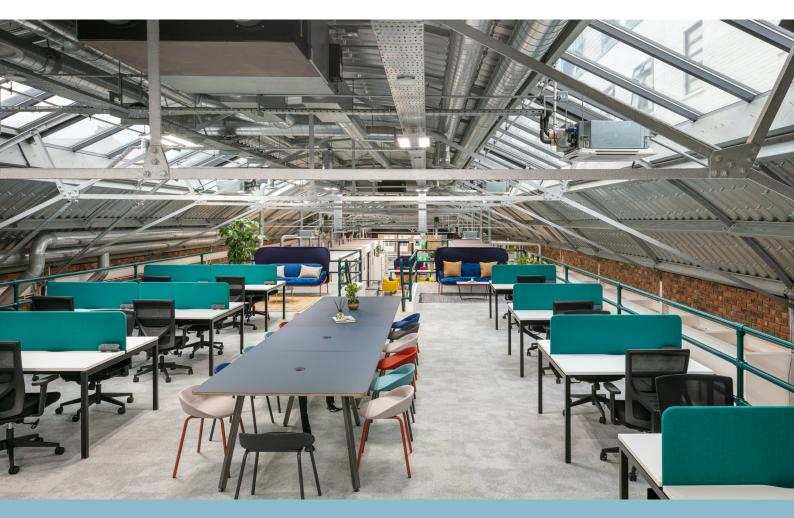

#### **NEW RENT ALERT!**

Stadium House, Oaklands Works is a stunning warehouse premises that has recently been rebuilt to a high standard. The building is accessed via a private courtyard off Oaklands Road and arranged over ground and mezzanine floors with a collection of dedicated partitioned rooms around the perimeter and a number of flexible open plan arears.

Following the rebuild the property was refurbished 12 months ago in a \$500,000 project by a cutting edge co-working hub and has a wide range of benefits including brand new male and female W/C's, shower room, bespoke kitchen / break out area, bright reception, collection of private rooms / meeting rooms, excellent natural light, high ceilings as well as a new air conditioning system for hot and cold air. To the rear of the property is an additional large private landscaped courtyard which is currently used as breakout / working area.