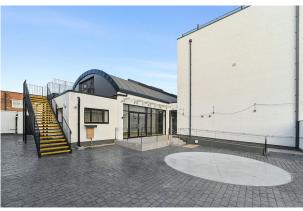

#### **NEW RENT ALERT!**

Stadium House, Oaklands Works is a stunning warehouse premises that has recently been rebuilt to a high standard. The building is accessed via a private courtyard off Oaklands Road and arranged over ground and mezzanine floors with a collection of dedicated partitioned rooms around the perimeter and a number of flexible open plan arears.

Following the rebuild the property was refurbished 12 months ago in a \$500,000 project by a cutting edge co-working hub and has a wide range of benefits including brand new male and female W/C's, shower room, bespoke kitchen / break out area, bright reception, collection of private rooms / meeting rooms, excellent natural light, high ceilings as well as a new air conditioning system for hot and cold air. To the rear of the property is an additional large private landscaped courtyard which is currently used as breakout / working area.