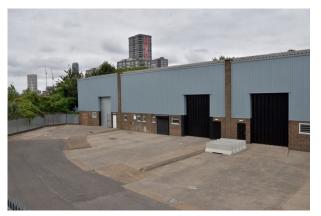

#### Location

Apex Industrial Estate is located on Hythe Road just off Scrubs Lane. To the North of White City and to the South of Harlesden, Ladbroke Grove and the Harrow Road in the heart of Old Oak Common.