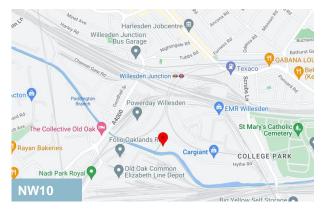

#### Location

Apex Industrial Estate is located on Hythe Road just off Scrubs Lane. To the North of White City and to the South of Harlesden, Ladbroke Grove and the Harrow Road in the heart of Old Oak Common.