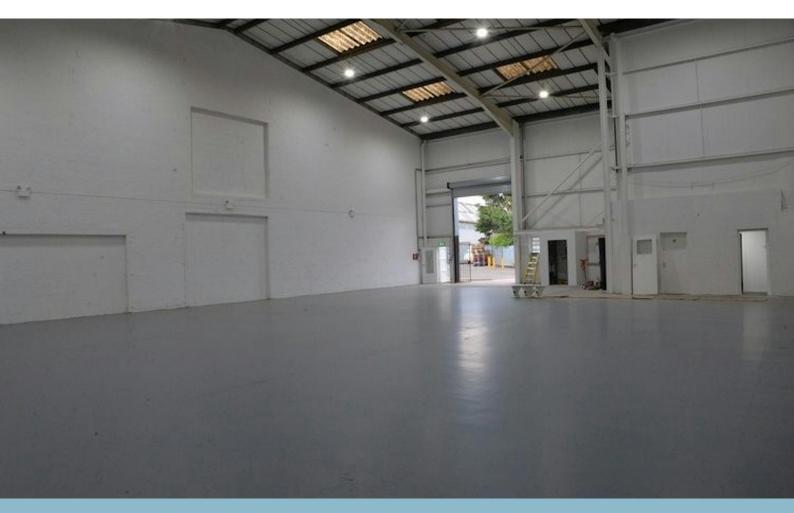

#### Description

The premises comprise of a mid terrace high bay storage / industrial unit with dedicated full height loading door and excellent ceiling height of over 10 meters. The property would be idea for storage or industrial uses however other uses will be considered stpp. The Landlords are planning to refurbish the property which will include new W/C's.

# 4,900 sq ft

(455.22 sq m)

- Over 10 meter ceiling height
- Full height loading door with loading area
- Parking
- Excellent access to Central London in under 20 minutes
- 10 minutes walk from Willesden Junction Station (London Overground & Bakerloo)
- 3 phase power