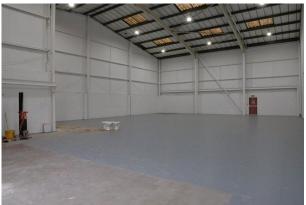

#### Description

The premises comprise of a mid terrace high bay storage / industrial unit with dedicated full height loading door and excellent ceiling height of over 10 meters. The property would be idea for storage or industrial uses however other uses will be considered stpp. The Landlords are planning to refurbish the property which will include new W/C's.

# 4,900 sq ft

(455.22 sq m)

- Over 10 meter ceiling height
- Full height loading door with loading area
- Parking
- Excellent access to Central London in under 20 minutes
- 10 minutes walk from Willesden Junction Station (London Overground & Bakerloo)
- 3 phase power