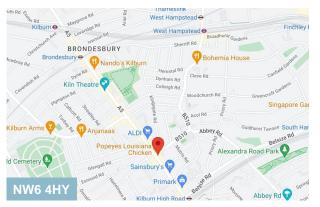

#### Location

122A Kilburn High Road is a retail unit in a busy area with excellent transport links. It's close to Kilburn station and served by multiple bus routes. With many shops, cafes, and restaurants nearby, this location offers great convenience for retailers.