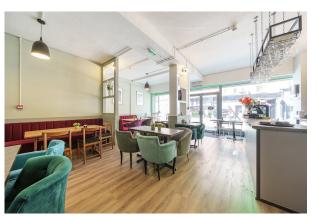

#### Description

Arranged over ground and basement, this retail unit has been recently refurbished to a high specification. The property benefits from 2 WC, 23ft shop frontage, high ceilings, electric roller shutter and wooden flooring throughout.