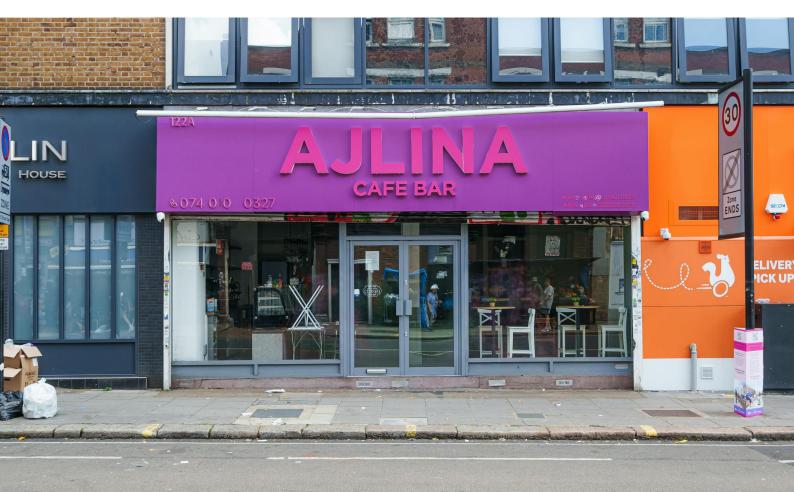

# 122A KILBURN HIGH ROAD

Kilburn, NW6 4HY

Retail TO LET

# 988 sq ft

(91.79 sq m)

- Ground floor & Basement
- Located in a busy location just off Kilburn High Road
- New Lease Available
- . 23ft Shop Frontage
- High Ceilings
- . Currently fitted out as a cafe
- Excellent decorative order
- E-use class (Suitable for Medical, Retail, Office uses etc)

#### Description

Arranged over ground and basement, this retail unit has been recently refurbished to a high specification. The property benefits from 2 WC, 23ft shop frontage, high ceilings, electric roller shutter and wooden flooring throughout.