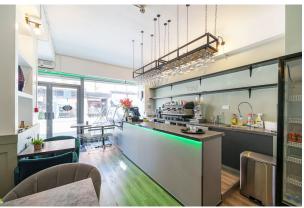

#### Description

Arranged over ground and basement, this retail unit has been recently refurbished to a high specification. The property benefits from 2 WC, 23ft shop frontage, high ceilings, electric roller shutter and wooden flooring throughout.