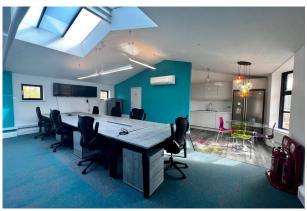

#### Description

The Linen House comprises 18 office suites with on site caretaker, within buildings with plenty of character and floor to ceiling windows.

This top floor (2nd) mainly open plan office located within a quiet gated complex. The property has been partly renovated and benefits from, two partitioned offices, sky lights, electric heating, good natural light, carpet throughout, kitchen and WC.