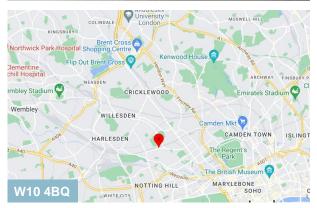

#### Location

The office is located on Kilburn Lane close to its junctions with Beethoven Street and Bravington Road situated in Queens Park and Maida Vale borders.

The surrounding area comprises a mixture of character residential and commercial properties close to Queens Park.

Queens Park Station (Overground) and Kensal Green (Bakerloo and Overground) are within walking distance and numerous buses serve the area.