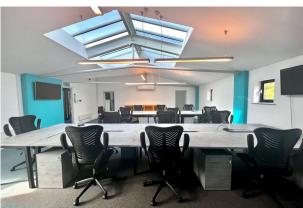

#### Description

The Linen House comprises 18 office suites with on site caretaker, within buildings with plenty of character and floor to ceiling windows.

This top floor (2nd) mainly open plan office located within a quiet gated complex. The property has been partly renovated and benefits from, two partitioned offices, sky lights, electric heating, good natural light, carpet throughout, kitchen and WC.