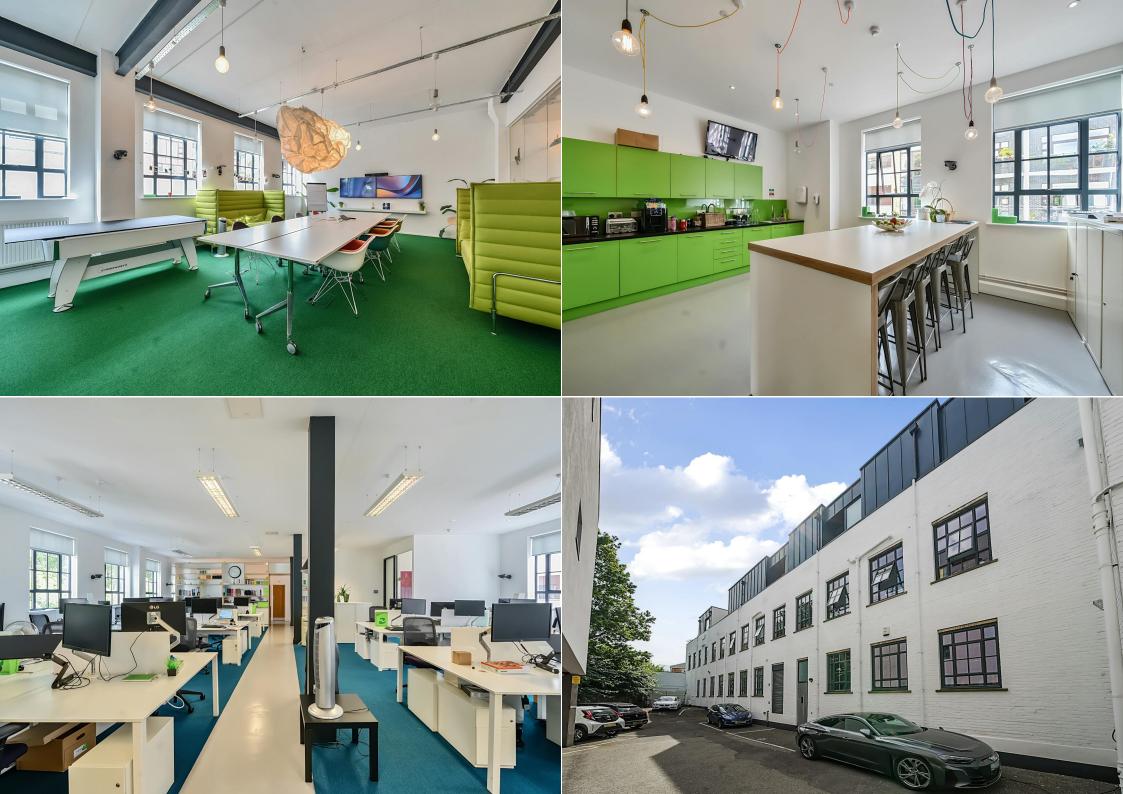

#### **DESCRIPTION**

The Coachworks, Queens Park was originally built as the Hoopers, Rolls Royce & Bentley coachworks and has been brought back to life with a comprehensive refurbishment. The building is now home to this truly stunning commercial space over ground and first floors with private, luxury apartments above.

The available self-contained space combines original warehouse features with ultra modern touches and offers a rare opportunity to occupy a HQ style building in Queens Park.

The property has an industrial finish that includes exposed beams, ceiling heights of up to 3.5 meters, designer lighting, lots of natural light and a collection of board rooms, private meeting rooms, offices and a wellness room.

Additional benefits include, security alarm, rear access with loading bay, two allocated parking spaces, white noise sound system, intercom, mixture of concrete screed and carpeted floors, gas central heating, double glazed windows, 24/7 access, kitchenette and WC's.