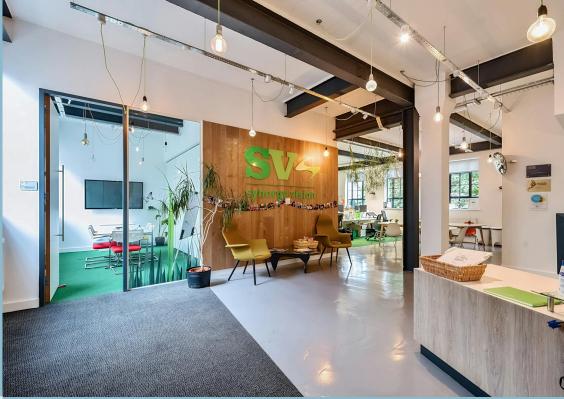

The available self-contained space combines original warehouse features with ultra modern touches and offers a rare opportunity to occupy a HQ style building in Queens Park.

The property has an industrial finish that includes exposed beams, ceiling heights of up to 3.5 meters, designer lighting, lots of natural light and a collection of board rooms, private meeting rooms, offices and a wellness room.

Additional benefits include, security alarm, rear access with loading bay, two allocated parking spaces, white noise sound system, intercom, mixture of concrete screed and carpeted floors, gas central heating, double glazed windows, 24/7 access, kitchenette and WC's.