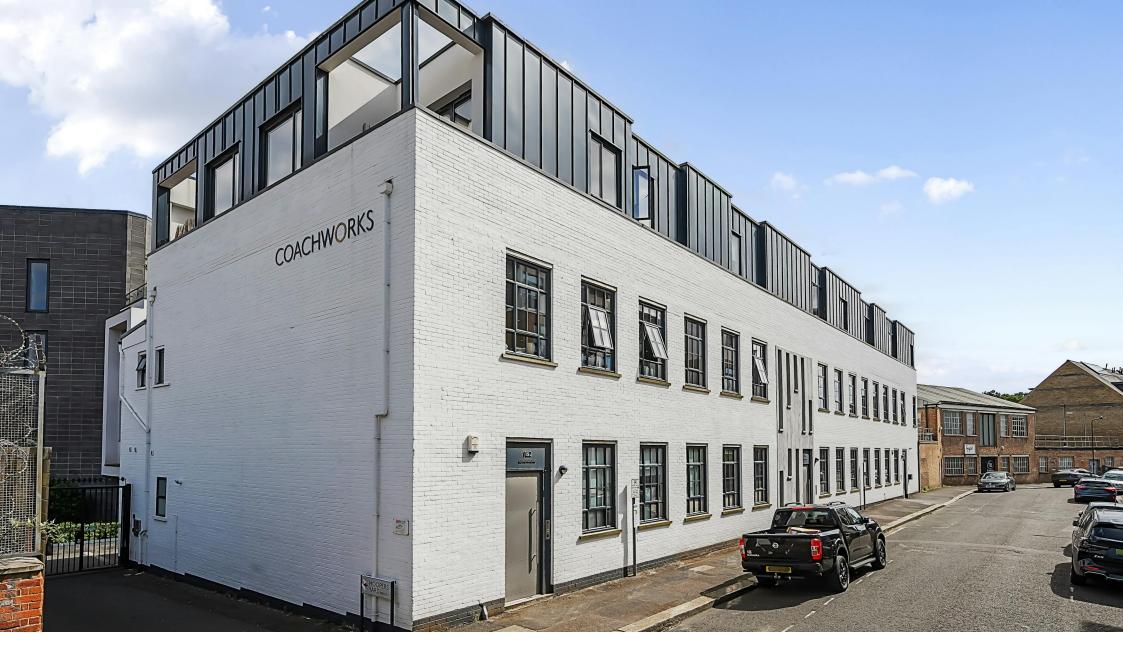

OFFICE TO LET | 4,700 SQ FT THE COACHWORKS, KIMBERLEY ROAD, QUEENS PARK, NW6 7SG

#### **DESCRIPTION**

The Coachworks, Queens Park was originally built as the Hoopers, Rolls Royce & Bentley coachworks and has been brought back to life with a comprehensive refurbishment. The building is now home to this truly stunning commercial space over ground and first floors with private, luxury apartments above.

The available self-contained space combines original warehouse features with ultra modern touches and offers a rare opportunity to occupy a HQ style building in Queens Park.

The property has an industrial finish that includes exposed beams, ceiling heights of up to 3.5 meters, designer lighting, lots of natural light and a collection of board rooms, private meeting rooms, offices and a wellness room.