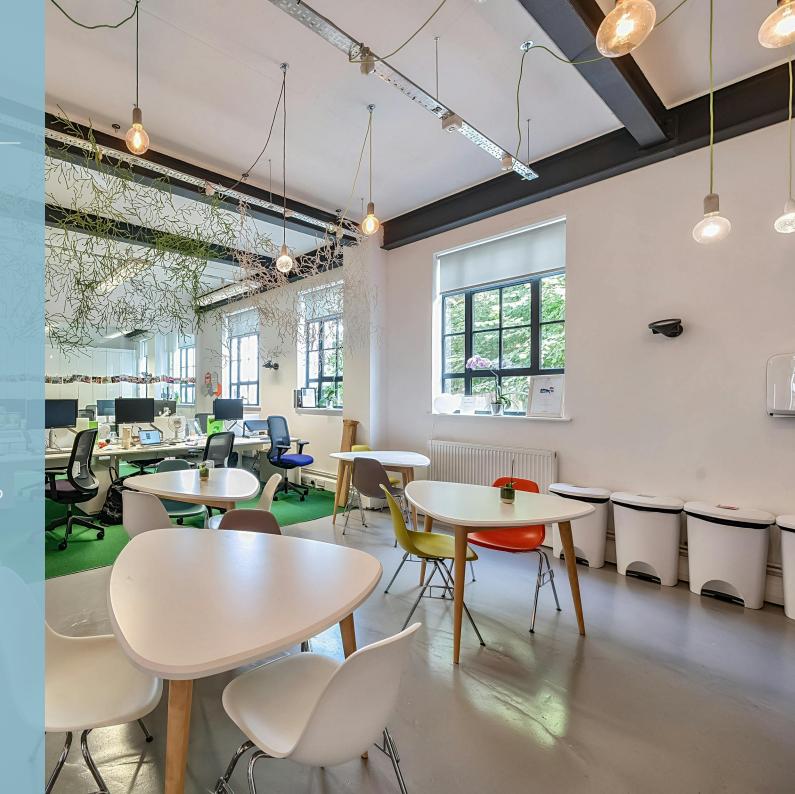

The available self-contained space combines original warehouse features with ultra modern touches and offers a rare opportunity to occupy a HQ style building in Queens Park.

The property has an industrial finish that includes exposed beams, ceiling heights of up to 3.5 meters, designer lighting, lots of natural light and a collection of board rooms, private meeting rooms, offices and a wellness room.

Additional benefits include, security alarm, rear access with loading bay, two allocated parking spaces, white noise sound system, intercom, mixture of concrete screed and carpeted floors, gas central heating, double glazed windows, 24/7 access, kitchenette and WC's.