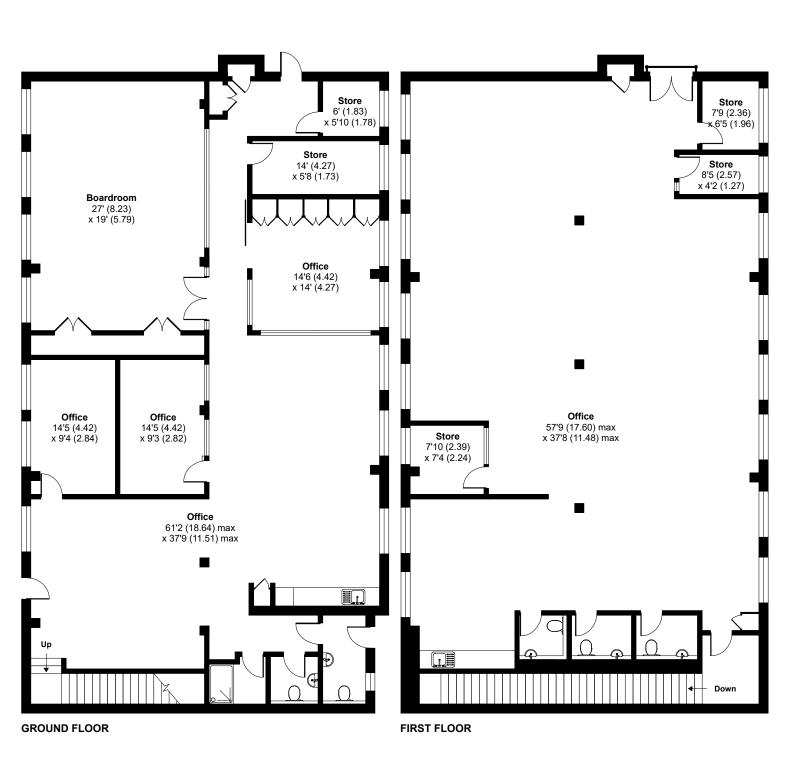

#### **AVAILABILITY**

| Name   | sq ft | sq m   | Availability |
|--------|-------|--------|--------------|
| Ground | 2,350 | 218.32 | Available    |
| lst    | 2,350 | 218.32 | Available    |