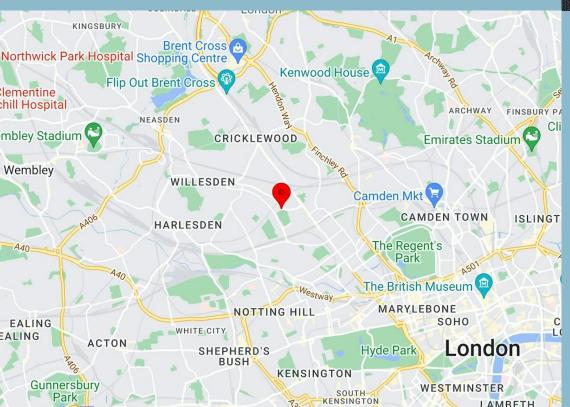

# **LOCATION**

Kimberley Road is a quiet road in-between Willesden Lane and Queens Park, NW6. With Queens Park's cafes, shops, bars and restaurants within a short walk, including Queen's Park Station (Bakerloo Line) and Brondesbury Park (Overground).