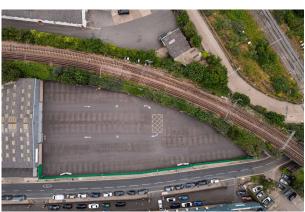

# TO LET

22,183 sq ft

(2,060.87 sq m)

- Tarmac surface throughout
- Located just off Scrubs Lane
- 24 hour access
- . 3m perimeter fence
- Available immediately
- Flood light
- Unrillved location close to Central London
- Gate width 6.020 m

#### Description

Open site of approximately 22,183 sq ft, the site would be ideal for a range of storage, parking and other uses subject to the landlords approval.

The site if fully enclosed by a 3m perimeter fence and equipped with floodlights.