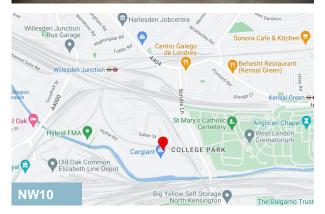

#### Location

The compound is located on Hythe Road just off Scrubs Lane. To the North of White City and to the South of Harlesden, Ladbroke Grove and the Harrow Road in the heart of Old Oak Common.

The property is located a short walk from Willesden Junction Station just off Scrubs Lane which offers easy access to White City, Central London and the White City Junction of the A40 Westway and the Motorway network (M1, M4, M40 and M25).