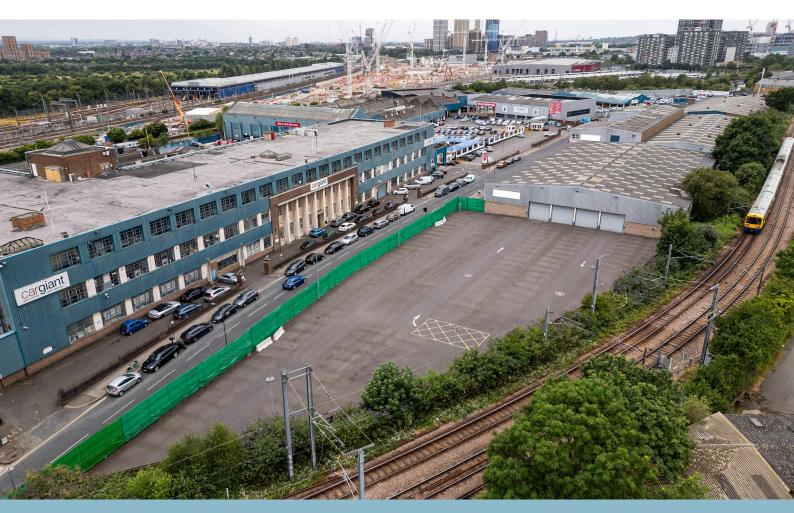

# TO LET

22,183 sq ft

(2,060.87 sq m)

- Tarmac surface throughout
- Located just off Scrubs Lane
- 24 hour access
- . 3m perimeter fence
- Available immediately
- Flood light
- Unrillved location close to Central London
- Gate width 6.020 m

#### Description

Open site of approximately 22,183 sq ft, the site would be ideal for a range of storage, parking and other uses subject to the landlords approval.

The site if fully enclosed by a 3m perimeter fence and equipped with floodlights.

#### Location

The compound is located on Hythe Road just off Scrubs Lane. To the North of White City and to the South of Harlesden, Ladbroke Grove and the Harrow Road in the heart of Old Oak Common.

The property is located a short walk from Willesden Junction Station just off Scrubs Lane which offers easy access to White City, Central London and the White City Junction of the A40 Westway and the Motorway network (M1, M4, M40 and M25).