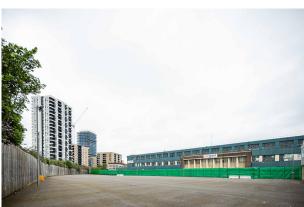

# TO LET

22,183 sq ft

(2,060.87 sq m)

- Tarmac surface throughout
- Located just off Scrubs Lane
- 24 hour access
- . 3m perimeter fence
- Available immediately
- Flood light
- Unrillved location close to Central London
- Gate width 6.020 m

#### Description

Open site of approximately 22,183 sq ft, the site would be ideal for a range of storage, parking and other uses subject to the landlords approval.

The site if fully enclosed by a 3m perimeter fence and equipped with floodlights.