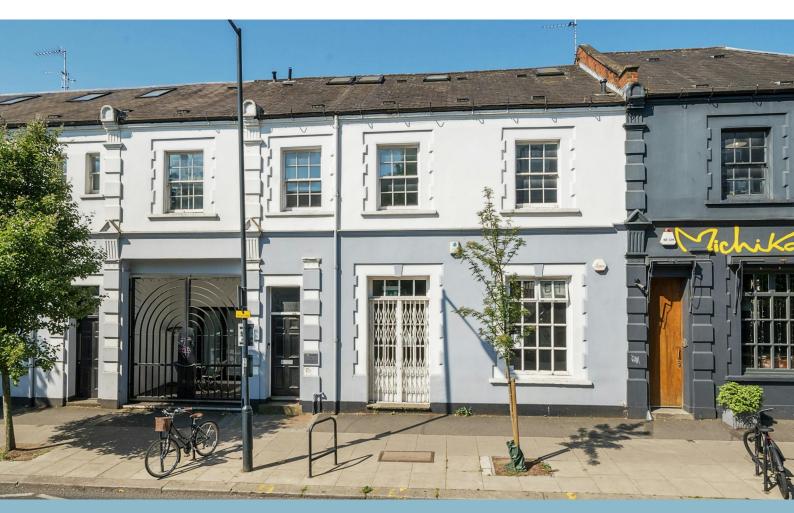

Fantastic opportunity to acquire a vacant freehold building in the heart of Queens Park

## **72 SALUSBURY ROAD**

Queens Park, NW6 6NU

Office

## **FOR SALE**

3,869 sq ft

(359.44 sq m)

- Freehold mixed use building suitable for retail, offices and other E Uses (STPP)
- 3 car parking spaces in secure car park to the rear of the building
- Ground floor and upper floors can be made self-contained (separate metering in situ)
- Under floor heating in 1st floor offices and EPC rating of B
- The property is within Brent's Article 4
   Directive

#### Description

Fabulous opportunity for an owner occupier or investor to acquire this freehold commercial building in the heart of Queens Park. The ground floor was until recently let to a popular coffee shop and the upper floors occupied as offices. Three car parking spaces are included in the sale. The building offers significant potential for alternative uses including leisure and health/medical STPP.