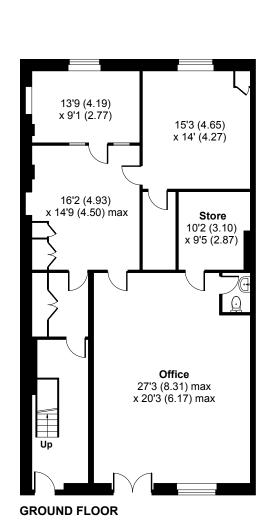

#### Accommodation

The accommodation comprises the following areas:

| Name      | sq ft | sq m   | Availability |
|-----------|-------|--------|--------------|
| Ground    | 1,486 | 138.05 | Available    |
| 1st       | 1,733 | 161    | Available    |
| Mezzanine | 650   | 60.39  | Available    |
| Total     | 3,869 | 359.44 |              |

## Salusbury Road, London, NW6

Denotes restricted head height

**SECOND FLOOR** 

**FIRST FLOOR** 

Floor plan produced in accordance with RICS Property Measurement Standards incorporating International Property Measurement Standards (IPMS3 Commercial). ©nichecom 2024. Produced for Dutch & Dutch. REF: 1150288