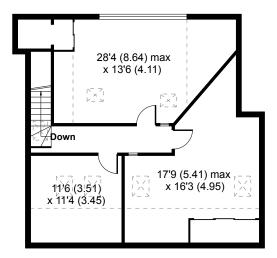

#### Accommodation

The accommodation comprises the following areas:

| Name      | sq ft | sq m   | Availability |
|-----------|-------|--------|--------------|
| Ground    | 1,486 | 138.05 | Available    |
| 1st       | 1,733 | 161    | Available    |
| Mezzanine | 650   | 60.39  | Available    |
| Total     | 3,869 | 359.44 |              |

## Salusbury Road, London, NW6

Denotes restricted head height

**SECOND FLOOR** 

**FIRST FLOOR** 

Floor plan produced in accordance with RICS Property Measurement Standards incorporating International Property Measurement Standards (IPMS3 Commercial). ©nichecom 2024. Produced for Dutch & Dutch. REF: 1150288