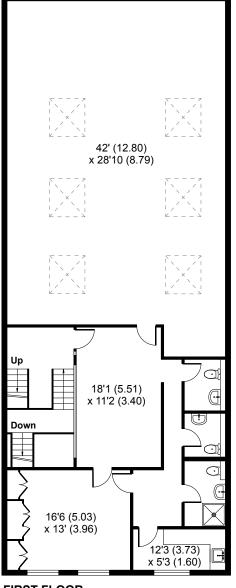

#### Accommodation

The accommodation comprises the following areas:

| Name      | sq ft | sq m   | Availability |
|-----------|-------|--------|--------------|
| Ground    | 1,486 | 138.05 | Available    |
| 1st       | 1,733 | 161    | Available    |
| Mezzanine | 650   | 60.39  | Available    |
| Total     | 3,869 | 359.44 |              |

## Salusbury Road, London, NW6

Denotes restricted head height

**SECOND FLOOR** 

**FIRST FLOOR** 

Floor plan produced in accordance with RICS Property Measurement Standards incorporating International Property Measurement Standards (IPMS3 Commercial). ©nichecom 2024. Produced for Dutch & Dutch. REF: 1150288