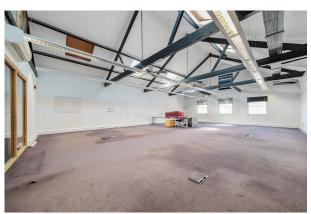

#### Accommodation

The accommodation comprises the following areas:

| Name      | sq ft | sq m   | Availability |
|-----------|-------|--------|--------------|
| Ground    | 1,486 | 138.05 | Available    |
| 1st       | 1,733 | 161    | Available    |
| Mezzanine | 650   | 60.39  | Available    |
| Total     | 3,869 | 359.44 |              |

#### Description

Fabulous opportunity for an owner occupier or investor to acquire this freehold commercial building in the heart of Queens Park. The ground floor was until recently let to a popular coffee shop and the upper floors occupied as offices. Three car parking spaces are included in the sale. The building offers significant potential for alternative uses including leisure and health/medical STPP.