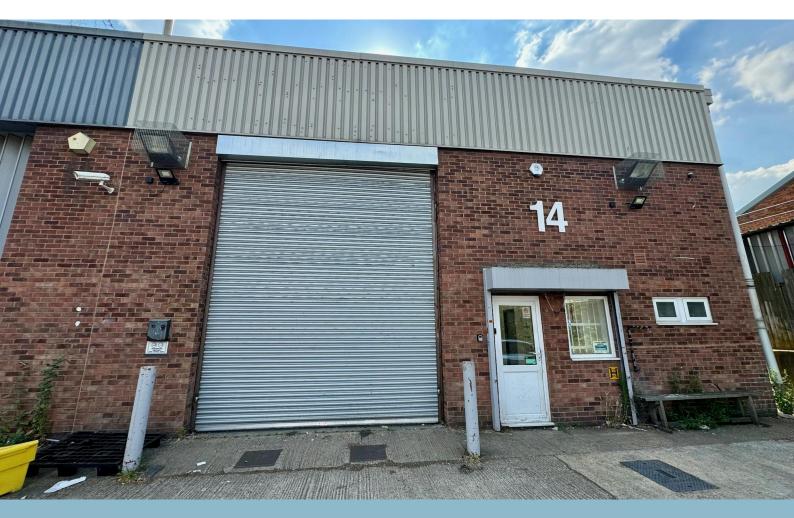

## **UNIT 14**

Capitol Industrial Park, NW9 0EQ

Warehouse

#### Description

The premises comprise an end of terrace Warehouse/Industrial building in open plan with an eaves height of approximately 23'6" from the sides of the building to 25'6" to the apex of the roof.

Amenities include; Electric powered steel roller shutter loading door, 3-Phase Power Supply with 100amps per Phase, Gas Supply, LED Lighting, Fire, Smoke and Security Alarms, Concrete Floor and six allocated car parking spaces.