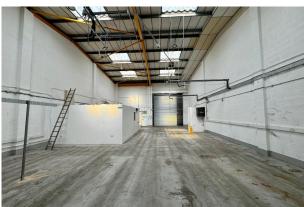

#### Description

The premises comprise an end of terrace Warehouse/Industrial building in open plan with an eaves height of approximately 23'6" from the sides of the building to 25'6" to the apex of the roof.

Within the ground floor area is a partitioned kitchen area of 235 sq. ft. plus a storeroom of 64 sq. ft. producing a total ancillary area of 299 sq. ft.

The premises have a Male and Female WC's/Washroom.

Amenities include; Electric powered steel roller shutter loading door, 3-Phase Power Supply with 100amps per Phase, Gas Supply, LED Lighting, Fire, Smoke and Security Alarms, Concrete Floor and six allocated car parking spaces.