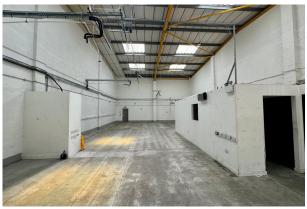

#### Description

The premises comprise an end of terrace Warehouse/Industrial building in open plan with an eaves height of approximately 23'6" from the sides of the building to 25'6" to the apex of the roof.

Within the ground floor area is a partitioned kitchen area of 235 sq. ft. plus a storeroom of 64 sq. ft. producing a total ancillary area of 299 sq. ft.

The premises have a Male and Female WC's/Washroom.

Amenities include; Electric powered steel roller shutter loading door, 3-Phase Power Supply with 100amps per Phase, Gas Supply, LED Lighting, Fire, Smoke and Security Alarms, Concrete Floor and six allocated car parking spaces.