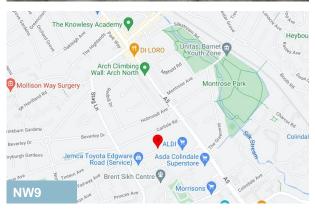

#### Location

The premises are situated at the end of a modern industrial estate in Capitol Way in Colindale located between the A5 Edgware Road to the east and Stag Lane to the west. The colindale shopping area is located close by with retailers such as ASDA Super Store, M & S Foodstore and Starbucks Coffee Shop. Colindale (Northern Line) Underground Station is located close by in Colindale Avenue.