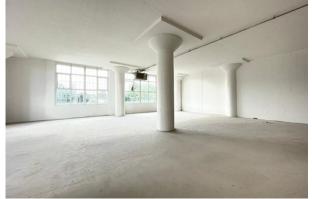

### Description

A collection of refurbished business units in a large commercial building in the Heart of Wembley just off East Lane.

The building has a huge range of businesses from food, manufacturing, storage and offices and would be the ideal building for a wide range of businesses and commercial uses.

Access is via a communal loading area/bay from the main car park and access to each floor is via a communal pedestrian / goods lifts. Each unit has 3 phase power, dedicated access and the units have been refurbished with most benefiting from open plan arrangements allowing for a versatile business space.