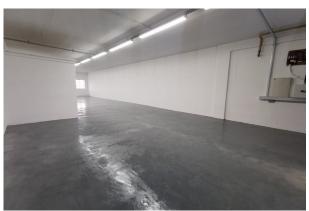

### Description

A collection of refurbished business units in a large commercial building in the Heart of Wembley just off East Lane.

The building has a huge range of businesses from food, manufacturing, storage and offices and would be the ideal building for a wide range of businesses and commercial uses.

Access is via a communal loading area/bay from the main car park and access to each floor is via a communal pedestrian / goods lifts. Each unit has 3 phase power, dedicated access and the units have been refurbished with most benefiting from open plan arrangements allowing for a versatile business space.