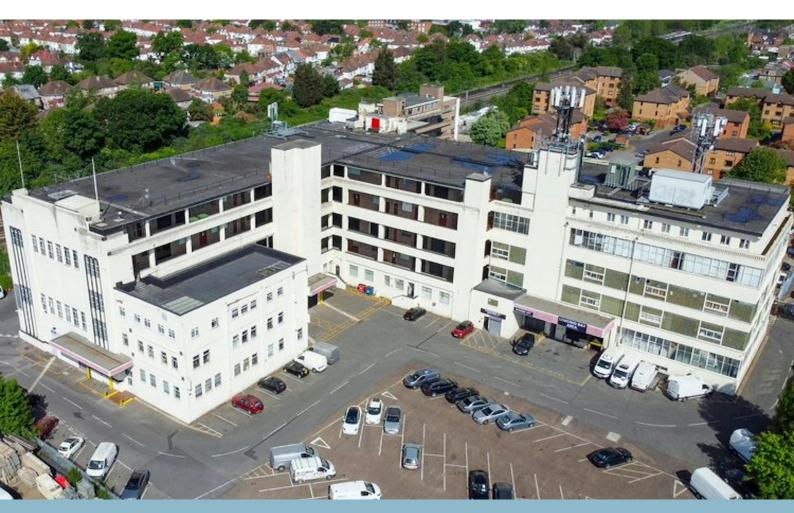

# WEMBLEY COMMERCIAL CENTRE

East Lane, Wembley, HA9 7UR

Industrial

### Location

East Lane Business Park is a 36 Acre Commercial Business Estate located in the heart of Wembley, London. Located a short distance from Wembley Stadium and within reach of the (A406) North Circular, M1 (Staples Corner) and the M40 Motorways.