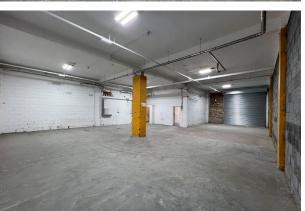

The accommodation comprises the following areas:

| Name                         | sq ft | sq m   | Availability |
|------------------------------|-------|--------|--------------|
| Ground - Open Plan Warehouse | 2,872 | 266.82 | Available    |
| Total                        | 2,872 | 266.82 |              |

#### Description

The premises comprise a brick built open plan warehouse and located within a secured gated estate. Access is provided via a roller shutter door serviced by a dedicated loading bay. Small unit available for a variety of different usages and/or storage.