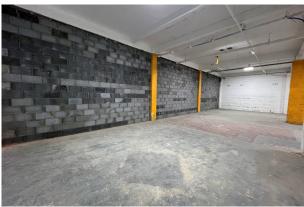

The accommodation comprises the following areas:

| Name                         | sq ft | sq m   | Availability |
|------------------------------|-------|--------|--------------|
| Ground - Open Plan Warehouse | 2,872 | 266.82 | Available    |
| Total                        | 2,872 | 266.82 |              |

#### Description

The premises comprise a brick built open plan warehouse and located within a secured gated estate. Access is provided via a roller shutter door serviced by a dedicated loading bay. Small unit available for a variety of different usages and/or storage.