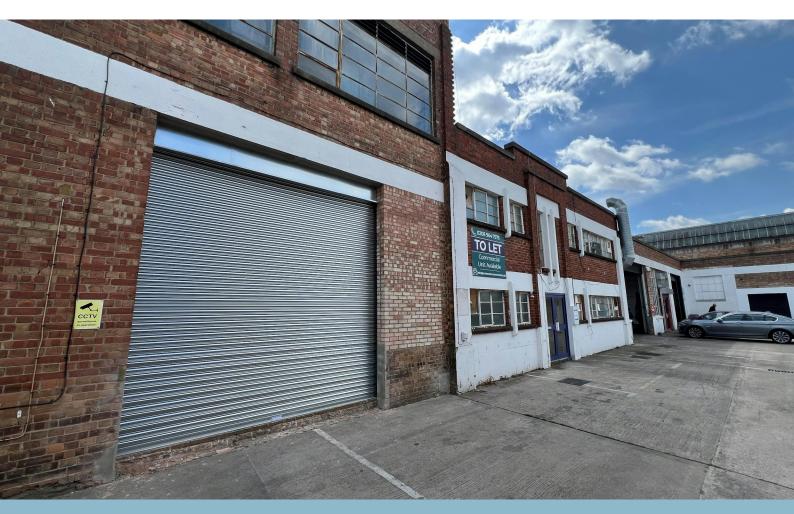

# TO LET

2,872 sq ft

(266.82 sq m)

- Secure gated estate with 24-hour access and security
- Estate parking
- Close Proximity to A40/A406
- Dedicated loading bay
- 3 phase power (100 amps per phase)
- 4.2m ceiling height
- Shutter dimensions: W: 3.6m x H: 4m
- Walking distance from North Wembley
  Station (Bakerloo and London Overground)

#### Description

The premises comprise a brick built open plan warehouse and located within a secured gated estate. Access is provided via a roller shutter door serviced by a dedicated loading bay. Small unit available for a variety of different usages and/or storage.