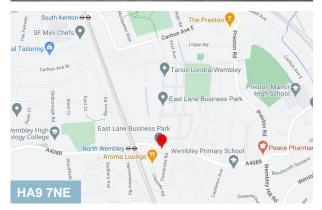

#### Location

East Lane Business Park is a 36 Acre Commercial Business Estate located in the heart of Wembley, London. Located a short distance from Wembley Stadium and within reach of the (A406) North Circular, M1 (Staples Corner) and the M40 Motorways.

Transport Links: North Wembley Tube Station (Bakerloo) Preston Road Tube Station (Metropolitan) Buses – 245, 204, 223, 79.