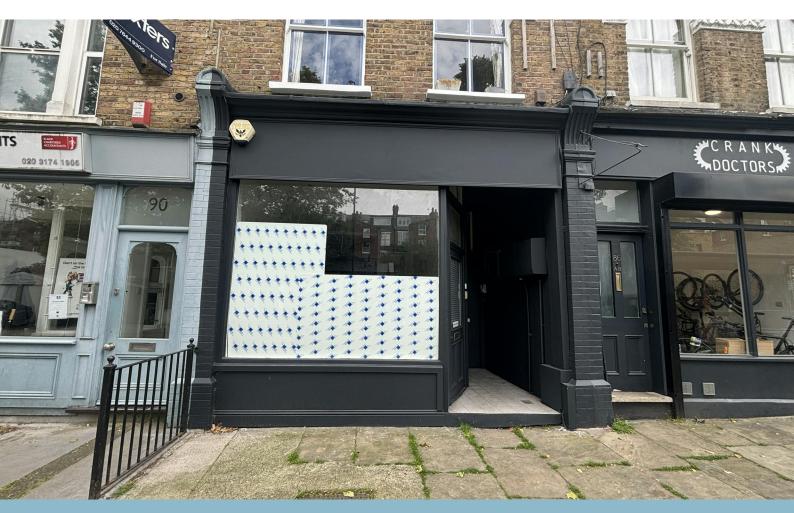

## **88 MILL LANE**

West Hampstead, NW6 1NL

Retail

# TO LET

524 sq ft

(48.68 sq m)

- Ground and Lower Ground Floor
- 3 Phase Power
- Gas Central Heating
- Great Natural Light
- Suitable for a wide variety of businesses including retail, medical, office, leisure
- Front external area demised and suitable for parking.

#### Description

88 Mill Lane is available on a new lease direct from the landlords and would be suitable for a wide range of E use class businesses (subject to landlord approval).

Amenities include: Gas central heating, 3 phase power, kitchenette, WC and great natural light.