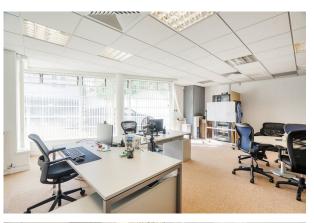

#### Description

Fabulous, detached office building with lots of natural light, gallery level and double height vaulted ceiling in part. The building is in good decorative order and ready for occupation. Good quality WCs and kitchen. There are 4 allocated car parking spaces to the front of the building.