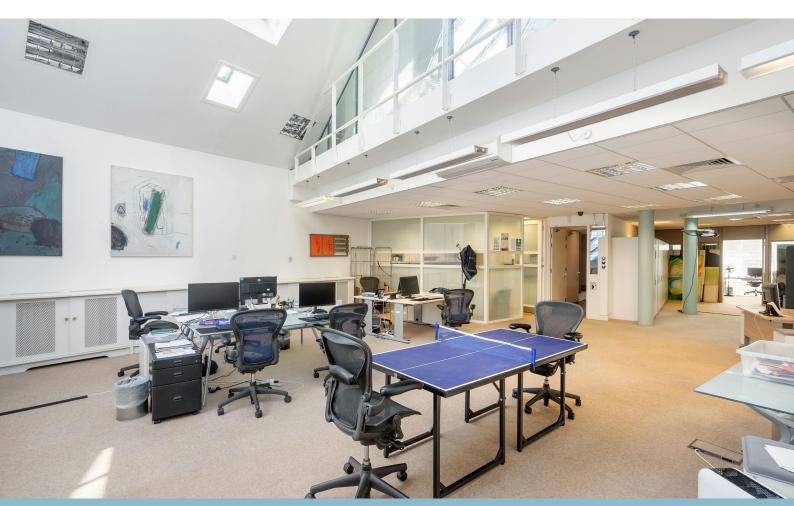

#### Description

Fabulous, detached office building with lots of natural light, gallery level and double height vaulted ceiling in part. The building is in good decorative order and ready for occupation. Good quality WCs and kitchen. There are 4 allocated car parking spaces to the front of the building.