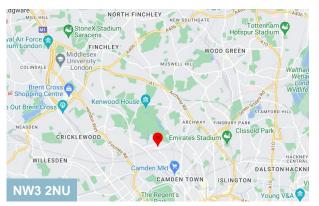

#### Location

10 minute walk to Hampstead Heath Overground. 12 minute walk to Belsize Park Underground Station.