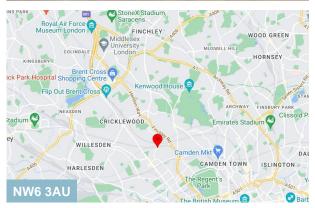

#### Location

Located in the vibrant NW6 area, 161 & 163 Broadhurst Gardens offers an excellent retail opportunity with convenient access to transport links and local amenities. Just a short walk from West Hampstead stations (Jubilee, Overground, and Thameslink), this retail unit ensures easy connectivity to central London and beyond.

The surrounding area features a variety of shops, cafes, and restaurants, including Marks & Spencer, Pret a Manger and popular local eateries. With its strategic location and proximity to essential facilities, 161 & 163 Broadhurst Gardens provides an ideal setting for retailers seeking convenience and accessibility in NW6.