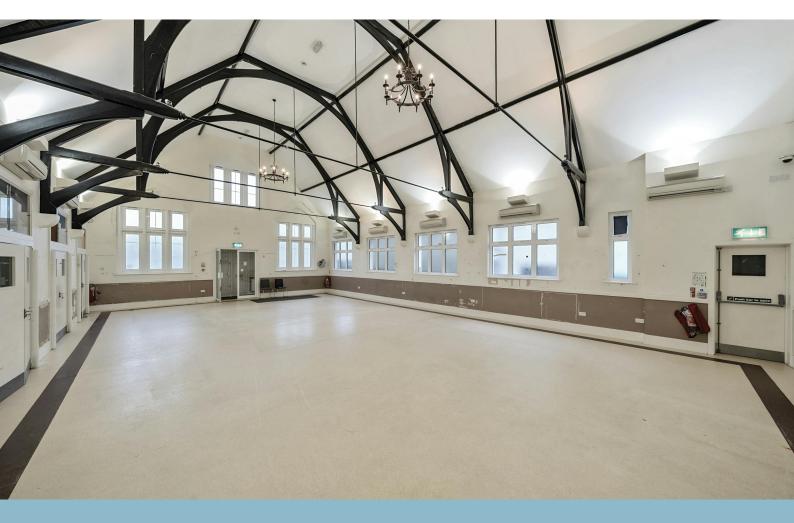

The building is set back slightly from Wilberforce Road with access to the hall via double doors. The hall has an impressive ceiling height of 3.75-7m with a pitched roof and great natural light. To the rear of the hall is a large fitted commercial kitchen and ancillary facilities including male and female W/C's and storage areas.

# **FOR SALE**

2,771 sq ft

(257.43 sq m)

- Excellent open plan hall with fantastic ceiling height 3.75 - 7m
- On-site kitchen
- Male & Female W/C's
- First time on the market in over 40 years
- Suitable for a range of community uses and other uses STPP
- Air-conditioning and gas central heating
- First floor office with kitchen and shower
- Former uses include a community hall and nursery