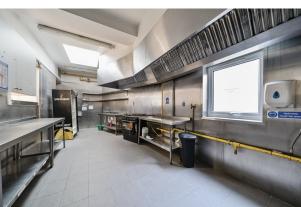

The building is set back slightly from Wilberforce Road with access to the hall via double doors. The hall has an impressive ceiling height of 3.75-7m with a pitched roof and great natural light. To the rear of the hall is a large fitted commercial kitchen and ancillary facilities including male and female W/C's and storage areas.

# **FOR SALE**

2,771 sq ft

(257.43 sq m)

- Excellent open plan hall with fantastic ceiling height 3.75 - 7m
- On-site kitchen
- Male & Female W/C's
- First time on the market in over 40 years
- Suitable for a range of community uses and other uses STPP
- Air-conditioning and gas central heating
- First floor office with kitchen and shower
- Former uses include a community hall and nursery