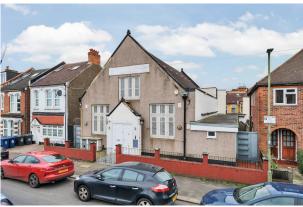

# **15A WILBERFORCE ROAD**

West Hendon, NW9 6BA

Other

The building is set back slightly from Wilberforce Road with access to the hall via double doors. The hall has an impressive ceiling height of 3.75-7m with a pitched roof and great natural light. To the rear of the hall is a large fitted commercial kitchen and ancillary facilities including male and female W/C's and storage areas.