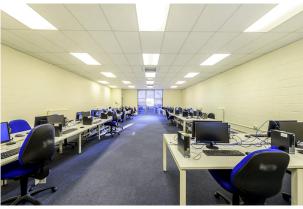

#### Description

Modern business unit arranged over first floor, built of portal frame and brick construction clad in a painted steel fabrication along with a steel insulated roof.

The first floor is currently used as offices and benefits from a mainly open plan layout with 2 partitioned office/meeting rooms. Access to the premises is via a protruding access staircase pod situated at the left-hand side of the building with a staircase leading to the first-floor offices.

Benefits include, raised floor plates, carpets, shared male and female W/C's, fibre connectivity, suspended ceiling, cat 5 cabling, air conditioning and gas central heating.

The property would suite a wide range of business uses and is available for immediate occupation.