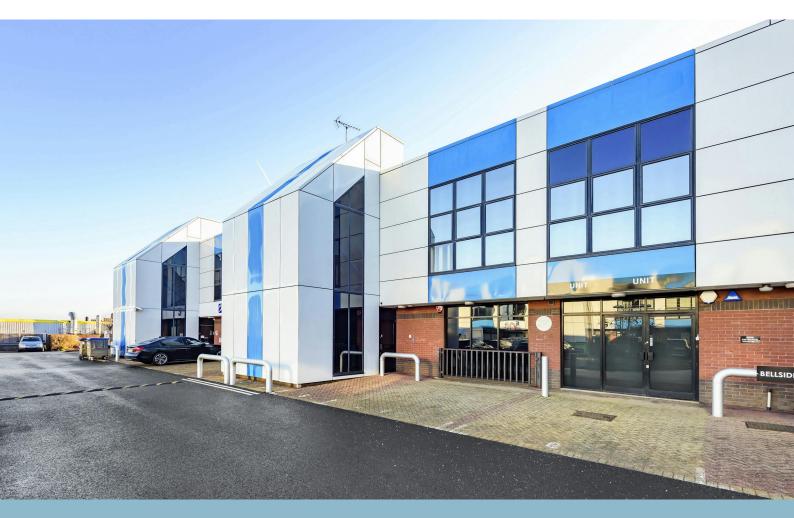

# 5 THE EDGE BUSINESS CENTRE

Humber Road, Staples Corner, NW2 6EW

Office

## 5 The Edge Business Centre, Humber Road, Staples Corner, London, NW2 6EW

#### Description

Modern business unit arranged over first floor, built of portal frame and brick construction clad in a painted steel fabrication along with a steel insulated roof.

The first floor is currently used as offices and benefits from a mainly open plan layout with 2 partitioned office/meeting rooms. Access to the premises is via a protruding access staircase pod situated at the left-hand side of the building with a staircase leading to the first-floor offices.