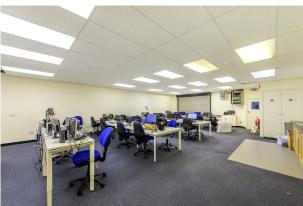

#### Description

Modern business unit arranged over first floor, built of portal frame and brick construction clad in a painted steel fabrication along with a steel insulated roof.

The first floor is currently used as offices and benefits from a mainly open plan layout with 2 partitioned office/meeting rooms. Access to the premises is via a protruding access staircase pod situated at the left-hand side of the building with a staircase leading to the first-floor offices.

Benefits include, raised floor plates, carpets, shared male and female W/C's, fibre connectivity, suspended ceiling, cat 5 cabling, air conditioning and gas central heating.

The property would suite a wide range of business uses and is available for immediate occupation.