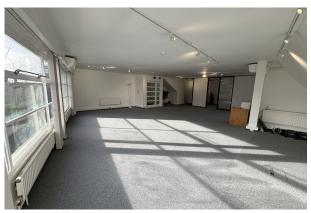

#### Description

Superb first floor office in the heart of West Hampstead just off West End Lane . The space has recently been refurbished to a high standard with new carpets. The office benefits from a kitchenette, Intercom, perimeter trunking, air conditioning, gas central heating.

Sumatra House is a modern office building over three floors situated adjacent to the Thameslink Station and set back from West End Lane. The office is mainly open plan with a partitioned office providing good quality office accommodation.