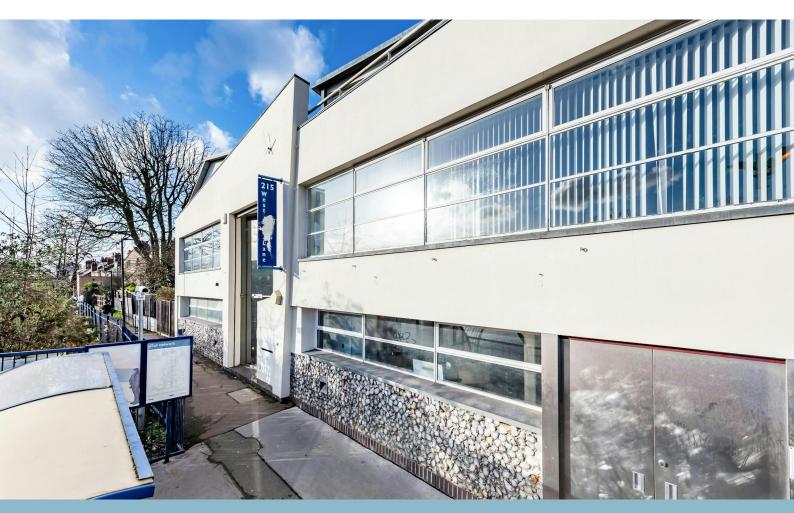

## **UNIT 4, SUMATRA HOUSE**

215 West End Lane, West Hampstead, NW6 1XJ

Office

#### Description

Superb first floor office in the heart of West Hampstead just off West End Lane . The space has recently been refurbished to a high standard with new carpets. The office benefits from a kitchenette, Intercom, perimeter trunking, air conditioning, gas central heating.

Sumatra House is a modern office building over three floors situated adjacent to the Thameslink Station and set back from West End Lane. The office is mainly open plan with a partitioned office providing good quality office accommodation.