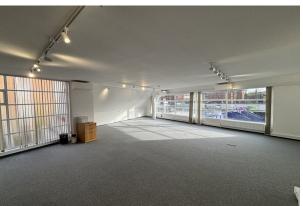

#### Description

Superb first floor office in the heart of West Hampstead just off West End Lane . The space has recently been refurbished to a high standard with new carpets. The office benefits from a kitchenette, Intercom, perimeter trunking, air conditioning, gas central heating.

Sumatra House is a modern office building over three floors situated adjacent to the Thameslink Station and set back from West End Lane. The office is mainly open plan with a partitioned office providing good quality office accommodation.