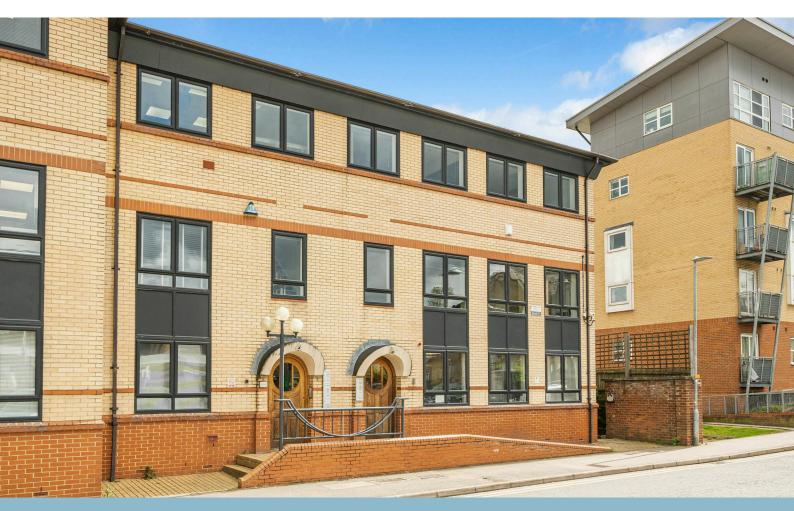

# PENTA COURT, STATION ROAD

Borehamwood, WD6 1SL

**Serviced Office** 

TO LET

#### Penta Court, Station Road, Borehamwood, WD6 1SL

#### Description

Situated opposite Elstree and Borehamwood Station, Penta Court has been recently refurbished and offers a wide variety of serviced offices ranging in different sizes from 87sqft - 890sqft.