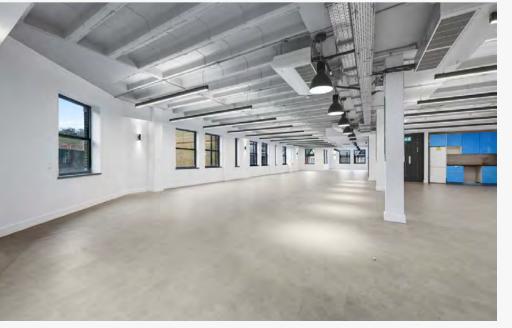

# THE BUILDING

NEWLY REFURBISHED HIGH-QUALITY OFFICE HQ IN HARROW
SUITABLE FOR BUSINESS CLASS E
(OFFICES, MEDICAL, LEISURE ETC.)

### **EDUCATIONAL USES WILL BE CONSIDERED.**

Hill House is one of Harrow's most prominent Office Buildings offering unrivalled amenities in a prime site close to Harrow-on-the-Hill underground station.

This self-contained office building of 10,017 sq. ft. over 4 floors and provides a private gated car park with 14 spaces.

Additional parking is possible in private access road.

Following the departure of the previous tenant who had occupied for over twenty years, the owners initiated a full scale enhancement and re-branding of the building. Today it offer as vast array of amenities typically found only in the highest quality buildings in London.

# SUMMARY SPECIFICATION

The building has been comprehensively refurbished providing the following specification:

State Of The Art Zoned LED Energy Saving Lighting System

Luxury WCs And Changing Rooms

Excellent Natural Light Provided By Windows To All Sides

**Zoned Climate Control** 

Full Access Flexible Raised Floor System

High Quality Carpeting

Parking For Up To 14 Cars