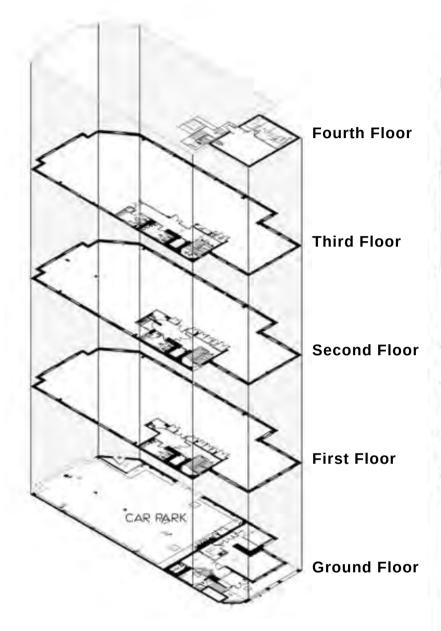

This self-contained office building of 10,017 sq. ft. over 4 floors and provides a private gated car park with 14 spaces.

Additional parking is possible in private access road.

Following the departure of the previous tenant who had occupied for over twenty years, the owners initiated a full scale enhancement and re-branding of the building. Today it offer as vast array of amenities typically found only in the highest quality buildings in London.

### SCHEDULE OF ACCOMMODATION

| TOTAL  | 10,017      |
|--------|-------------|
| GROUND | 474         |
| 1ST    | 3,185       |
| 2ND    | 3,185       |
| 3RD    | 3,173       |
| FLOOR  | SQ FT (NIA) |

| FLOOR                        | GROUND<br>FLOOR | 1ST<br>FLOOR | 2ND<br>FLOOR | 3RD<br>FLOOR | TOTAL    |
|------------------------------|-----------------|--------------|--------------|--------------|----------|
| Size                         | 474             | 3,185        | 3,185        | 3,173        | 10,017   |
| Passing Rent<br>(p.a.) excl. | £14,220         | £95,550      | £95,550      | £95,190      | £300,510 |