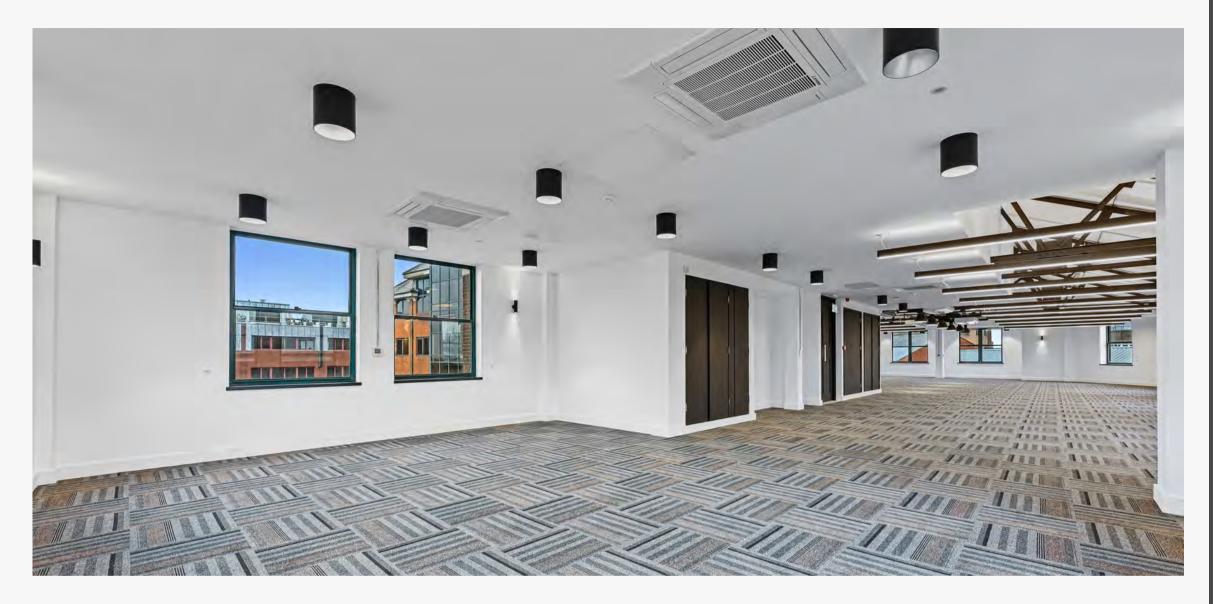

# SUMMARY SPECIFICATION

The building has been comprehensively refurbished providing the following specification:

State Of The Art Zoned LED Energy Saving Lighting System

Luxury WCs And Changing Rooms

Excellent Natural Light Provided By Windows To All Sides

**Zoned Climate Control** 

Full Access Flexible Raised Floor System

High Quality Carpeting

Parking For Up To 14 Cars