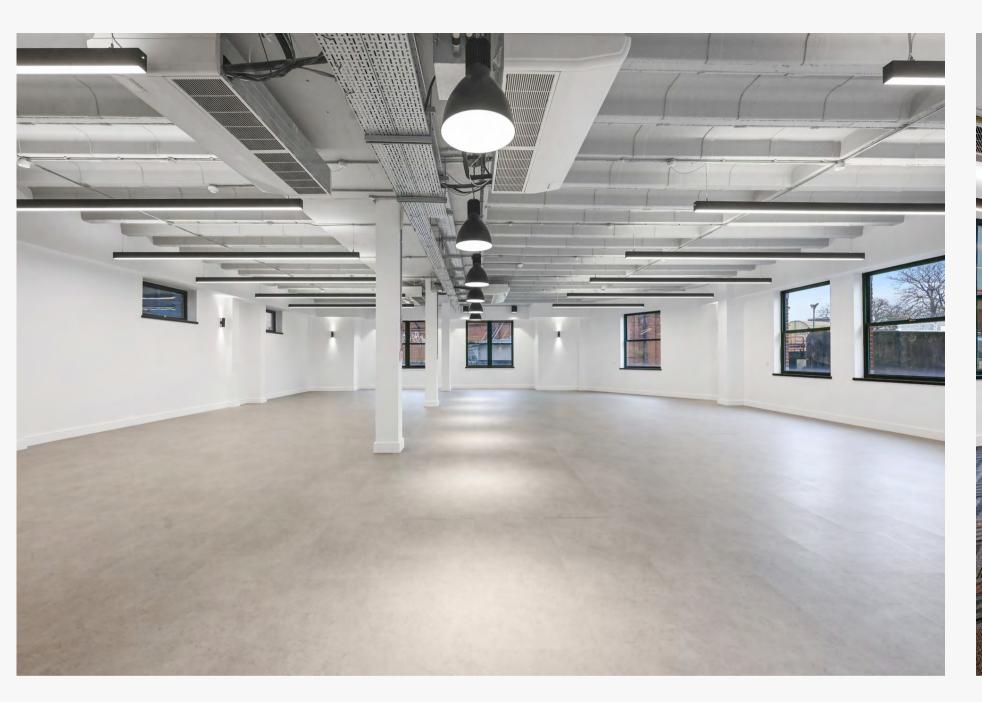

# THE BUILDING

NEWLY REFURBISHED HIGH-QUALITY OFFICE HQ IN HARROW
SUITABLE FOR BUSINESS CLASS E
(OFFICES, MEDICAL, LEISURE ETC.)

### **EDUCATIONAL USES WILL BE CONSIDERED.**

Hill House is one of Harrow's most prominent Office Buildings offering unrivalled amenities in a prime site close to Harrow-on-the-Hill underground station.

This self-contained office building of 10,017 sq. ft. over 4 floors and provides a private gated car park with 14 spaces.

Additional parking is possible in private access road.

Following the departure of the previous tenant who had occupied for over twenty years, the owners initiated a full scale enhancement and re-branding of the building. Today it offer as vast array of amenities typically found only in the highest quality buildings in London.