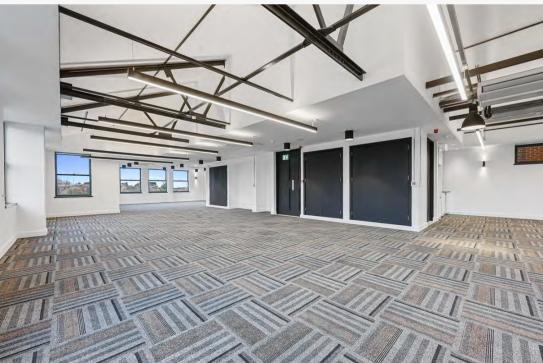

# SUMMARY SPECIFICATION

The building has been comprehensively refurbished providing the following specification:

State Of The Art Zoned LED Energy Saving Lighting System

Luxury WCs And Changing Rooms

Excellent Natural Light Provided By Windows To All Sides

**Zoned Climate Control** 

Full Access Flexible Raised Floor System

High Quality Carpeting

Parking For Up To 14 Cars