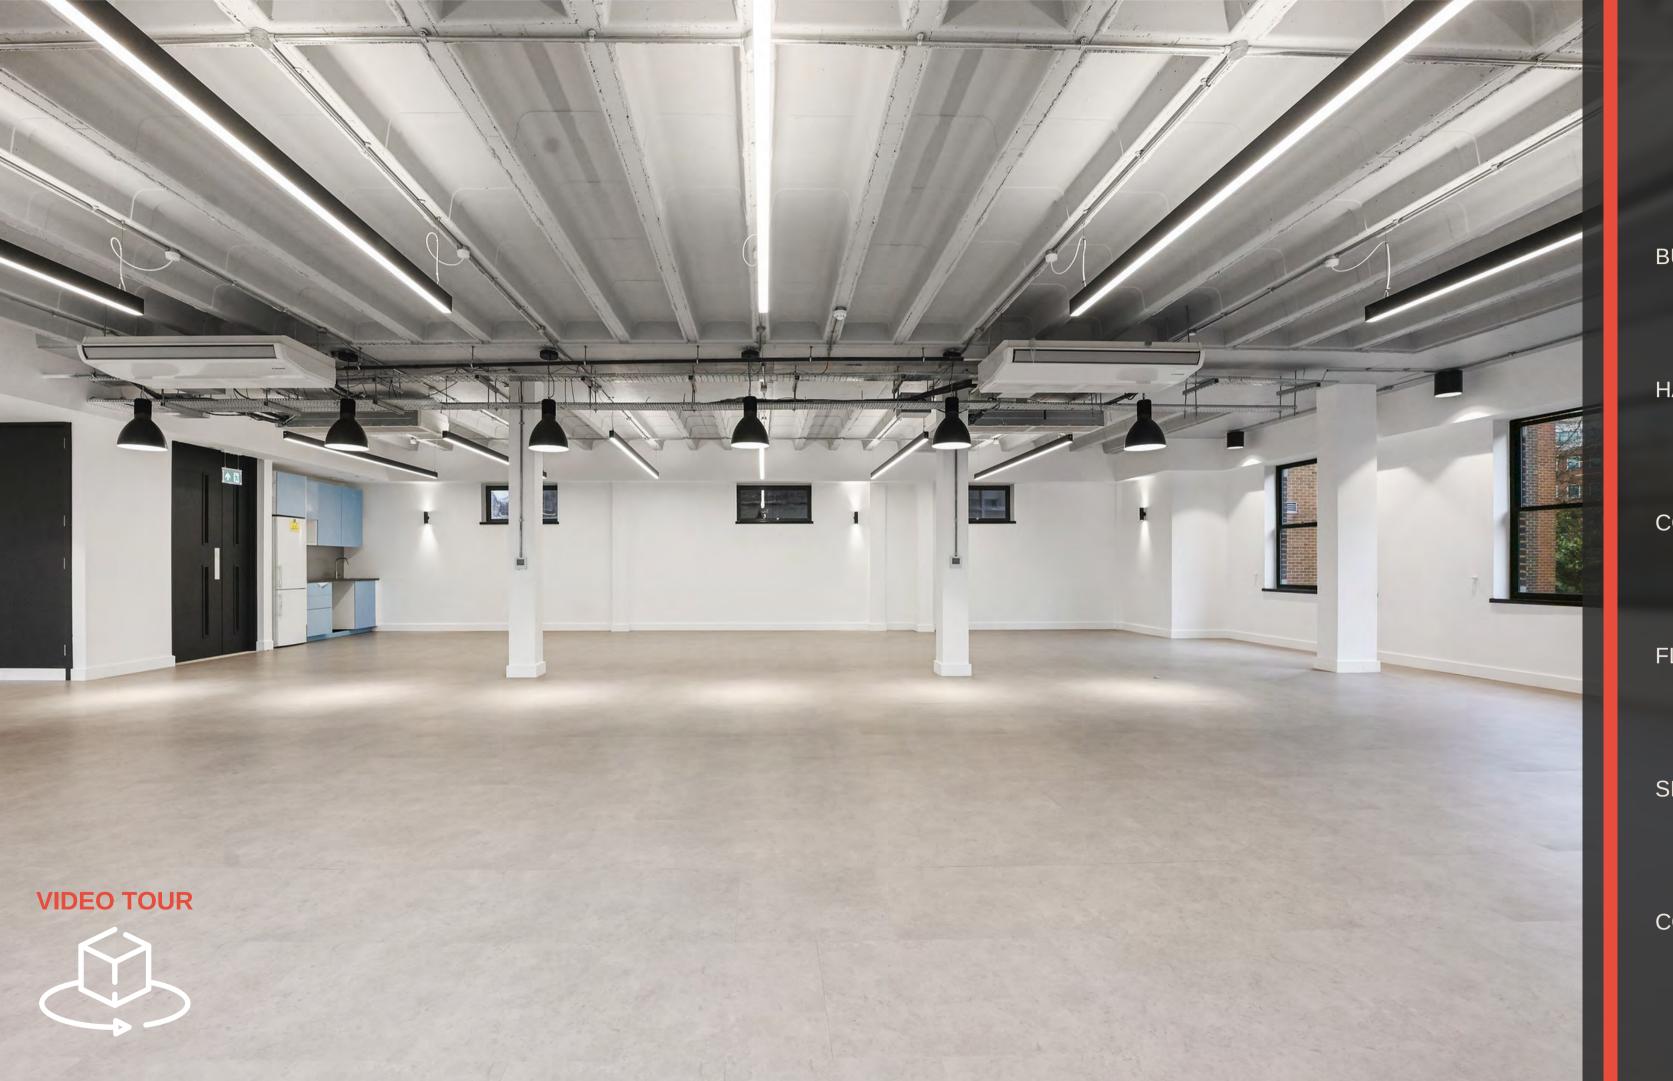

# THE BUILDING

NEWLY REFURBISHED HIGH-QUALITY OFFICE HQ IN HARROW
SUITABLE FOR BUSINESS CLASS E
(OFFICES, MEDICAL, LEISURE ETC.)

### **EDUCATIONAL USES WILL BE CONSIDERED.**

Hill House is one of Harrow's most prominent Office Buildings offering unrivalled amenities in a prime site close to Harrow-on-the-Hill underground station.

This self-contained office building of 10,017 sq. ft. over 4 floors and provides a private gated car park with 14 spaces.

Additional parking is possible in private access road.

Following the departure of the previous tenant who had occupied for over twenty years, the owners initiated a full scale enhancement and re-branding of the building. Today it offer as vast array of amenities typically found only in the highest quality buildings in London.