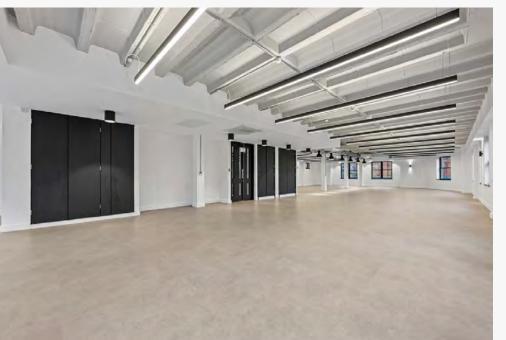

# THE BUILDING

NEWLY REFURBISHED HIGH-QUALITY OFFICE HQ IN HARROW
SUITABLE FOR BUSINESS CLASS E
(OFFICES, MEDICAL, LEISURE ETC.)

### **EDUCATIONAL USES WILL BE CONSIDERED.**

Hill House is one of Harrow's most prominent Office Buildings offering unrivalled amenities in a prime site close to Harrow-on-the-Hill underground station.

This self-contained office building of 10,017 sq. ft. over 4 floors and provides a private gated car park with 14 spaces.

Additional parking is possible in private access road.

Following the departure of the previous tenant who had occupied for over twenty years, the owners initiated a full scale enhancement and re-branding of the building. Today it offer as vast array of amenities typically found only in the highest quality buildings in London.

# SUMMARY SPECIFICATION

The building has been comprehensively refurbished providing the following specification:

State Of The Art Zoned LED Energy Saving Lighting System

Luxury WCs And Changing Rooms

Excellent Natural Light Provided By Windows To All Sides

**Zoned Climate Control** 

Full Access Flexible Raised Floor System

High Quality Carpeting

Parking For Up To 14 Cars