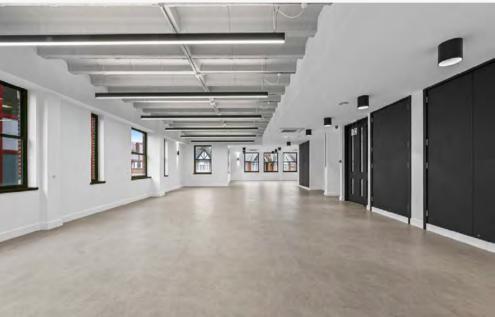

# THE BUILDING

NEWLY REFURBISHED HIGH-QUALITY OFFICE HQ IN HARROW
SUITABLE FOR BUSINESS CLASS E
(OFFICES, MEDICAL, LEISURE ETC.)

### **EDUCATIONAL USES WILL BE CONSIDERED.**

Hill House is one of Harrow's most prominent Office Buildings offering unrivalled amenities in a prime site close to Harrow-on-the-Hill underground station.

This self-contained office building of 10,017 sq. ft. over 4 floors and provides a private gated car park with 14 spaces.

Additional parking is possible in private access road.

Following the departure of the previous tenant who had occupied for over twenty years, the owners initiated a full scale enhancement and re-branding of the building. Today it offer as vast array of amenities typically found only in the highest quality buildings in London.

# SUMMARY SPECIFICATION

The building has been comprehensively refurbished providing the following specification:

State Of The Art Zoned LED Energy Saving Lighting System

Luxury WCs And Changing Rooms

Excellent Natural Light Provided By Windows To All Sides

**Zoned Climate Control** 

Full Access Flexible Raised Floor System

High Quality Carpeting

Parking For Up To 14 Cars