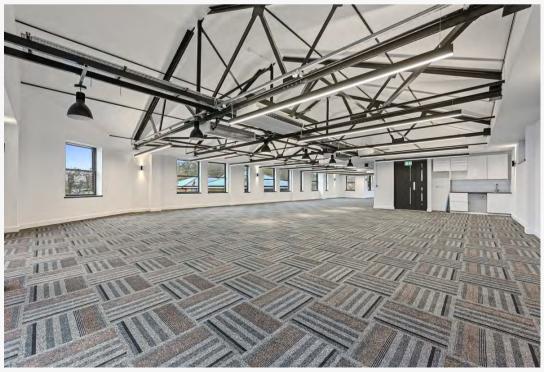

# SUMMARY SPECIFICATION

The building has been comprehensively refurbished providing the following specification:

State Of The Art Zoned LED Energy Saving Lighting System

Luxury WCs And Changing Rooms

Excellent Natural Light Provided By Windows To All Sides

**Zoned Climate Control** 

Full Access Flexible Raised Floor System

High Quality Carpeting

Parking For Up To 14 Cars