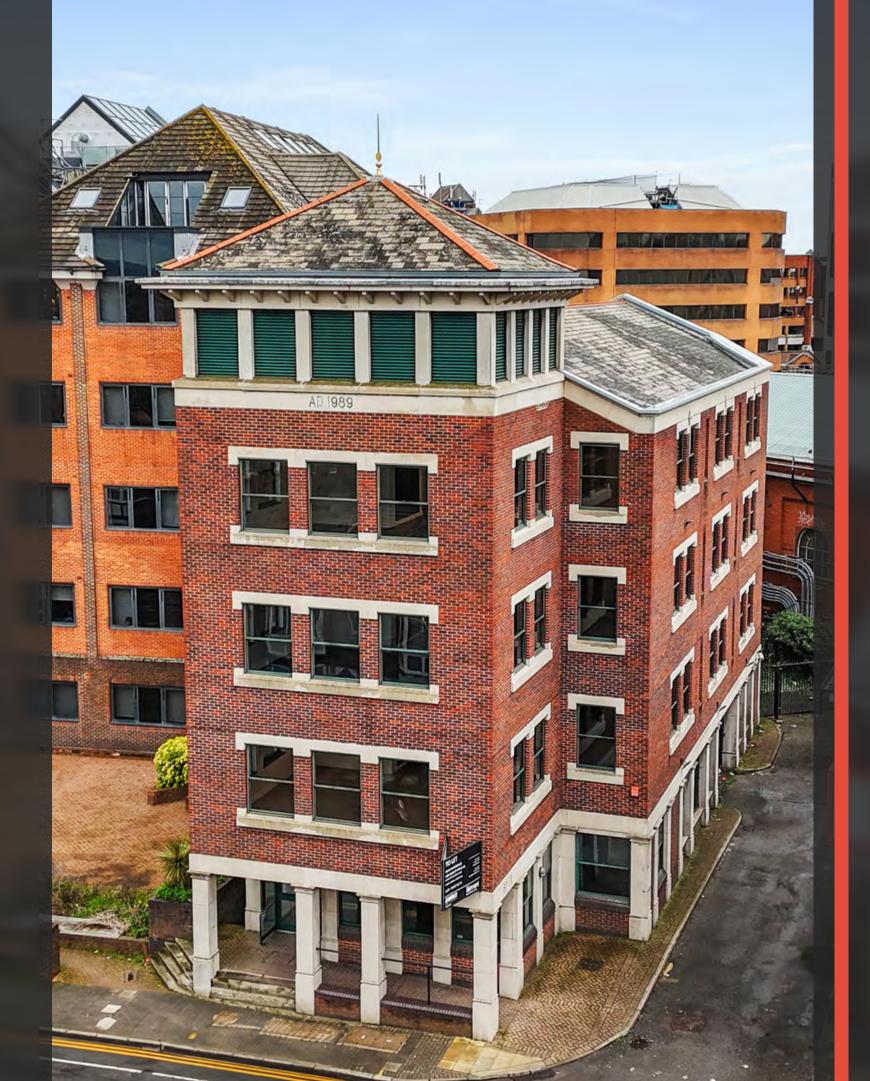

# HILL HOUSE

67-71 LOWLANDS ROAD

3,173 SQ. FT -10,017 SQ. FT.

NEWLY REFURBISHED HIGH-QUALITY OFFICE HQ IN HARROW

SUITABLE FOR BUSINESS CLASS E (OFFICES, MEDICAL, LEISURE ETC.)

EDUCATIONAL USES WILL BE CONSIDERED.

# THE BUILDING

NEWLY REFURBISHED HIGH-QUALITY OFFICE HQ IN HARROW
SUITABLE FOR BUSINESS CLASS E
(OFFICES, MEDICAL, LEISURE ETC.)

### **EDUCATIONAL USES WILL BE CONSIDERED.**

Hill House is one of Harrow's most prominent Office Buildings offering unrivalled amenities in a prime site close to Harrow-on-the-Hill underground station.

This self-contained office building of 10,017 sq. ft. over 4 floors and provides a private gated car park with 14 spaces.

Additional parking is possible in private access road.

Following the departure of the previous tenant who had occupied for over twenty years, the owners initiated a full scale enhancement and re-branding of the building. Today it offer as vast array of amenities typically found only in the highest quality buildings in London.