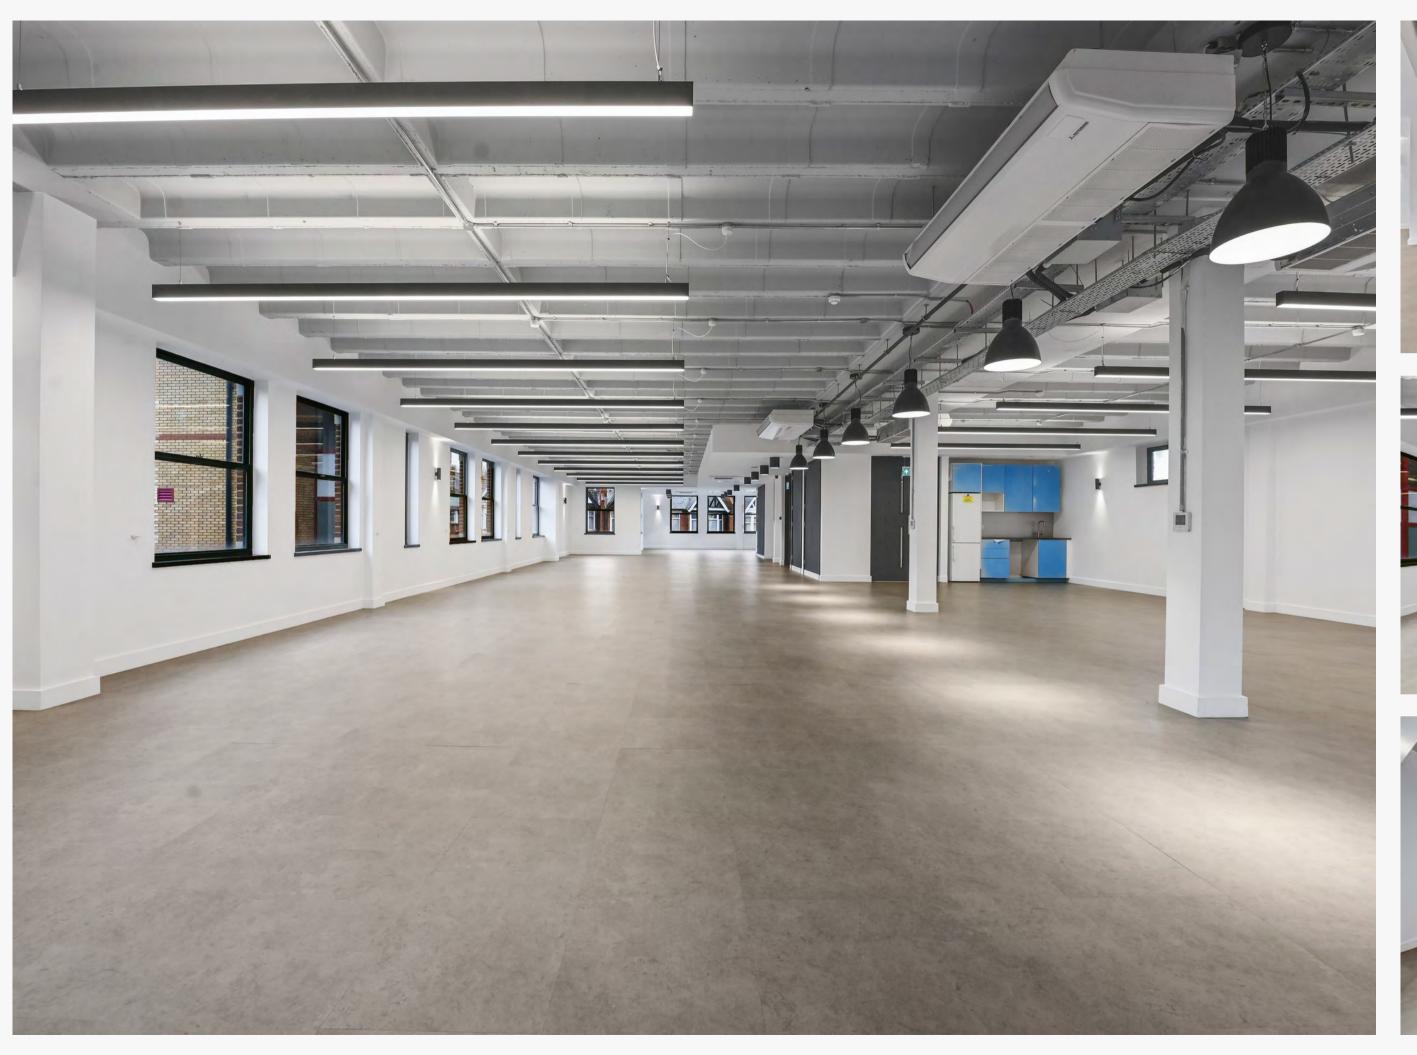

This self-contained office building of 10,017 sq. ft. over 4 floors and provides a private gated car park with 14 spaces.

Additional parking is possible in private access road.

Following the departure of the previous tenant who had occupied for over twenty years, the owners initiated a full scale enhancement and re-branding of the building. Today it offer as vast array of amenities typically found only in the highest quality buildings in London.

# SUMMARY SPECIFICATION

The building has been comprehensively refurbished providing the following specification:

State Of The Art Zoned LED Energy Saving Lighting System

Luxury WCs And Changing Rooms

Excellent Natural Light Provided By Windows To All Sides

**Zoned Climate Control** 

Full Access Flexible Raised Floor System

High Quality Carpeting

Parking For Up To 14 Cars