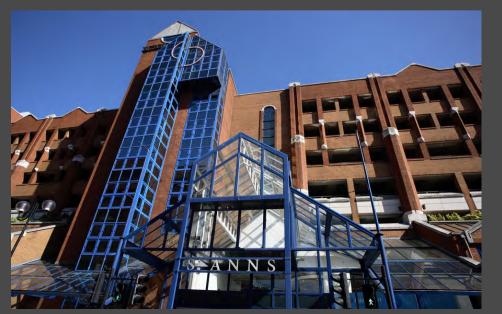

# THE BUILDING

NEWLY REFURBISHED HIGH-QUALITY OFFICE HQ IN HARROW
SUITABLE FOR BUSINESS CLASS E
(OFFICES, MEDICAL, LEISURE ETC.)

### **EDUCATIONAL USES WILL BE CONSIDERED.**

Hill House is one of Harrow's most prominent Office Buildings offering unrivalled amenities in a prime site close to Harrow-on-the-Hill underground station.

This self-contained office building of 10,017 sq. ft. over 4 floors and provides a private gated car park with 14 spaces.

Additional parking is possible in private access road.

Following the departure of the previous tenant who had occupied for over twenty years, the owners initiated a full scale enhancement and re-branding of the building. Today it offer as vast array of amenities typically found only in the highest quality buildings in London.