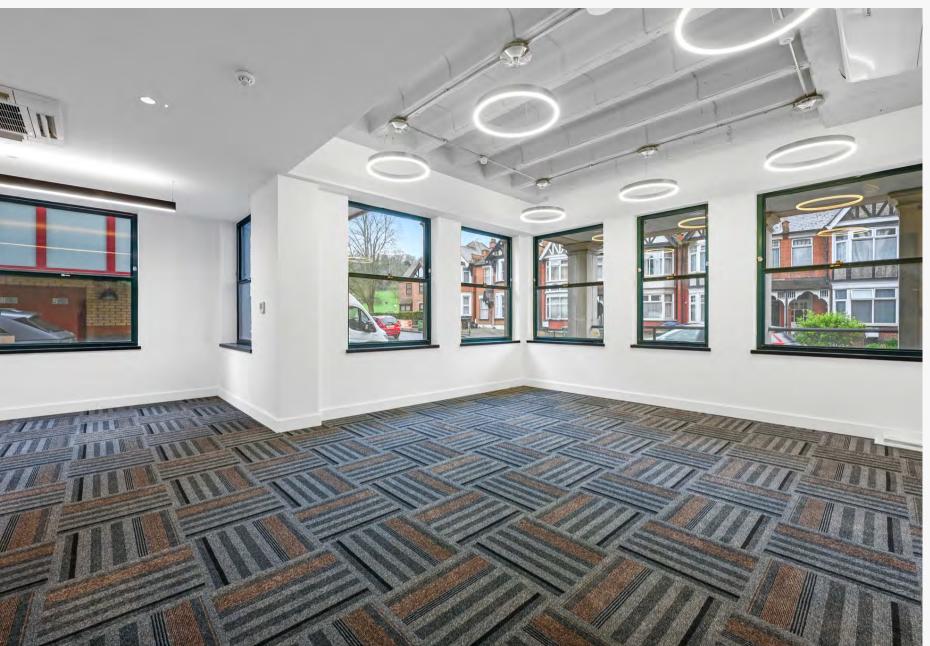

# SUMMARY SPECIFICATION

The building has been comprehensively refurbished providing the following specification:

State Of The Art Zoned LED Energy Saving Lighting System

Luxury WCs And Changing Rooms

Excellent Natural Light Provided By Windows To All Sides

**Zoned Climate Control** 

Full Access Flexible Raised Floor System

High Quality Carpeting

Parking For Up To 14 Cars