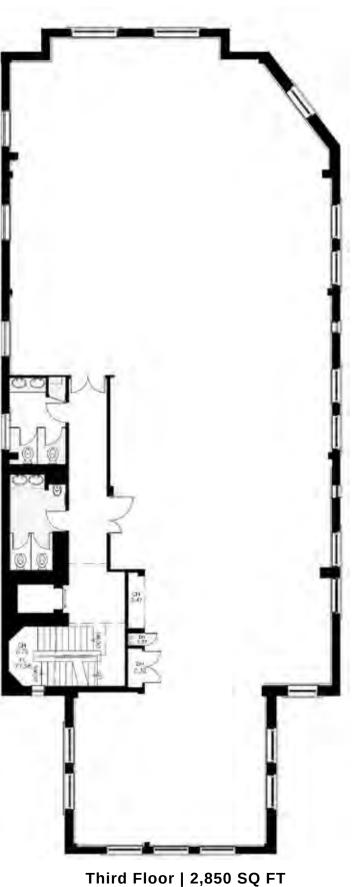

### SCHEDULE OF ACCOMMODATION

| TOTAL  | 10,017      |
|--------|-------------|
| GROUND | 474         |
| 1ST    | 3,185       |
| 2ND    | 3,185       |
| 3RD    | 3,173       |
| FLOOR  | SQ FT (NIA) |

| FLOOR                        | GROUND<br>FLOOR | 1ST<br>FLOOR | 2ND<br>FLOOR | 3RD<br>FLOOR | TOTAL    |
|------------------------------|-----------------|--------------|--------------|--------------|----------|
| Size                         | 474             | 3,185        | 3,185        | 3,173        | 10,017   |
| Passing Rent<br>(p.a.) excl. | £14,220         | £95,550      | £95,550      | £95,190      | £300,510 |