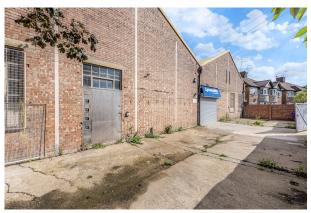

# TO LET

5,445 sq ft

(505.86 sq m)

- Situated in a quiet residential locality
- Detached building
- Front yard parking
- . Large open plan area
- Rear walled yard / garden
- Selection of offices
- 2 x mezzanine storage areas
- Air conditioning