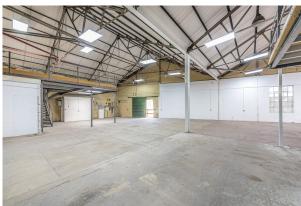

The premises comprise a single storey brick built Warehouse/Industrial building with a pitched steel covered roof in two spans having an approximate eaves height between 14ft to 26ft to the apex of each span.

The premises are mainly open plan with two ground floor partitioned offices and two mezzanine storage areas of 720 sq ft and 475 sq ft.

Loading access is via a double loading door having a width of 6'10 and a height of 6'.