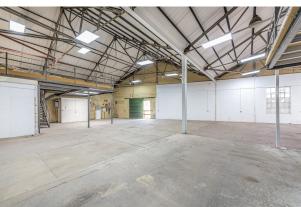

The premises comprise a single storey brick built Warehouse/Industrial building with a pitched steel covered roof in two spans having an approximate eaves height between 14ft to 26ft to the apex of each span.

The premises are mainly open plan with two ground floor partitioned offices and two mezzanine storage areas of 720 sq ft and 475 sq ft.

Loading access is via a double loading door having a width of 6'10 and a height of 6'.