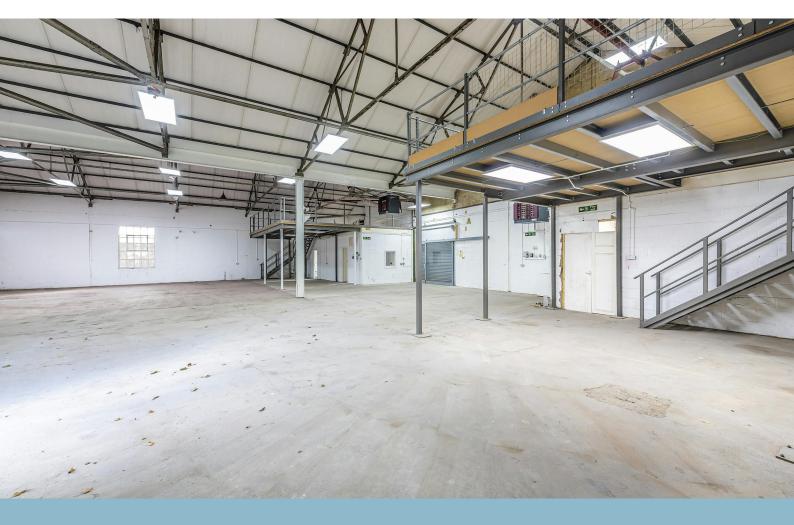

The premises comprise a single storey brick built Warehouse/Industrial building with a pitched steel covered roof in two spans having an approximate eaves height between 14ft to 26ft to the apex of each span.

The premises are mainly open plan with two ground floor partitioned offices and two mezzanine storage areas of 720 sq ft and 475 sq ft.

Loading access is via a double loading door having a width of 6'10 and a height of 6'.