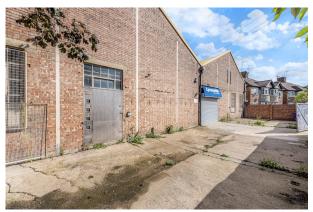

The premises comprise a single storey brick built Warehouse/Industrial building with a pitched steel covered roof in two spans having an approximate eaves height between 14ft to 26ft to the apex of each span.