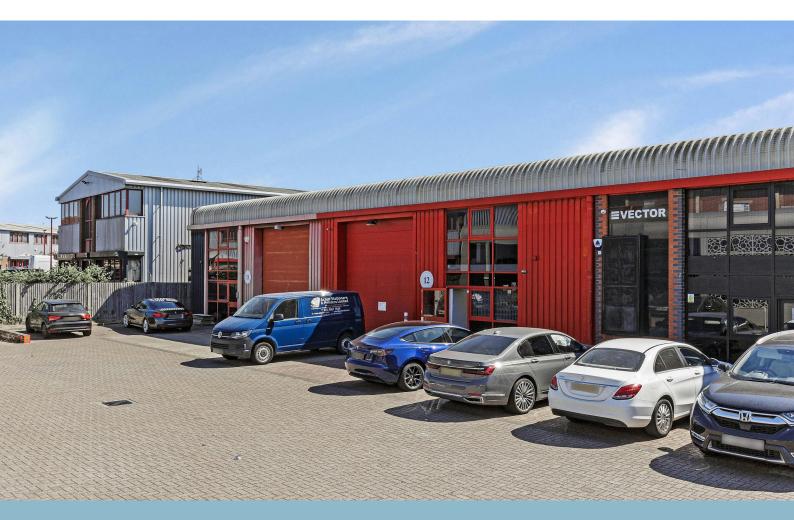

#### Description

12 Sovereign Park is a self-contained warehouse / light industrial unit in a gated estate in the heart of Park Royal. The property is arranged over ground and mezzanine floors and benefits from a mainly open plan ground floor with additional rear storage / office accommodation, the mezzanine office space is divided into 4 areas with internal partition walls and benefits from carpets and air conditioning.

#### Location

The property is located in a modern terrace of business units situated in a gated industrial estate in the heart of Park Royal directly off Coronation Road.

There is excellent access to The North Circular Road (A406) and A40 Western Avenue.