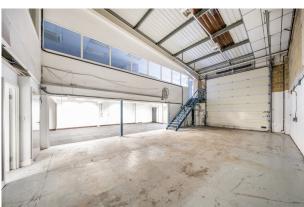

#### Description

12 Sovereign Park is a self-contained warehouse / light industrial unit in a gated estate in the heart of Park Royal. The property is arranged over ground and mezzanine floors and benefits from a mainly open plan ground floor with additional rear storage / office accommodation, the mezzanine office space is divided into 4 areas with internal partition walls and benefits from carpets and air conditioning.

Access is via an electric roller shutter (4.2m wide  $\times$  4.3m high) and a pedestrian access door.

Externally there are three allocated parking spaces.