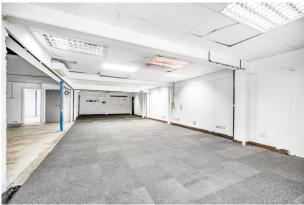

#### Description

12 Sovereign Park is a self-contained warehouse / light industrial unit in a gated estate in the heart of Park Royal. The property is arranged over ground and mezzanine floors and benefits from a mainly open plan ground floor with additional rear storage / office accommodation, the mezzanine office space is divided into 4 areas with internal partition walls and benefits from carpets and air conditioning.

#### Accommodation

The accommodation comprises the following areas:

| Name      | sq ft | sq m   | Availability |
|-----------|-------|--------|--------------|
| Ground    | 2,127 | 197.60 | Available    |
| Mezzanine | 1,374 | 127.65 | Available    |
| Total     | 3,501 | 325.25 |              |
|           |       |        |              |