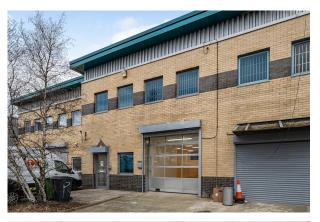

# **3 WELLESLEY COURT**

Apsley Way, Staples Corner, NW2 7HF

Industrial

TO LET

2,136 sq ft

(198.44 sq m)

- Parking (2-4 cars)
- External electric shutter and internal manual shutter for extra security
- 3 phase power
- Refurbished to a high standard throughout
- Male & Female w/c's
- Secure gated estate off Apsley Way
- Ideal for a wide range of businesses
- LED lighting
- First floor offices and Kitchen

#### Description

The premises comprise a modern brick built business unit equally divided over ground and first floors. The ground floor is accessed via a pedestrian entrance and roller shutter directly into the open plan warehouse. The warehouse has  $2 \times w/c$ 's, great natural light, LED lighting, new flooring and has just been decorated.