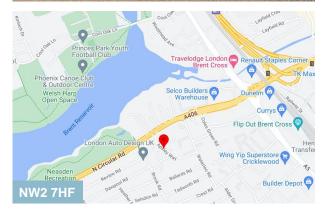

#### Location

The property is situated on a secured modern Business Park in Apsley Way which is located just off the A406 North Circular Road and Waterloo Road, close to the Staples Corner interchange with the A5 Edgware Road and Junction 1 of the M1 Motorway.