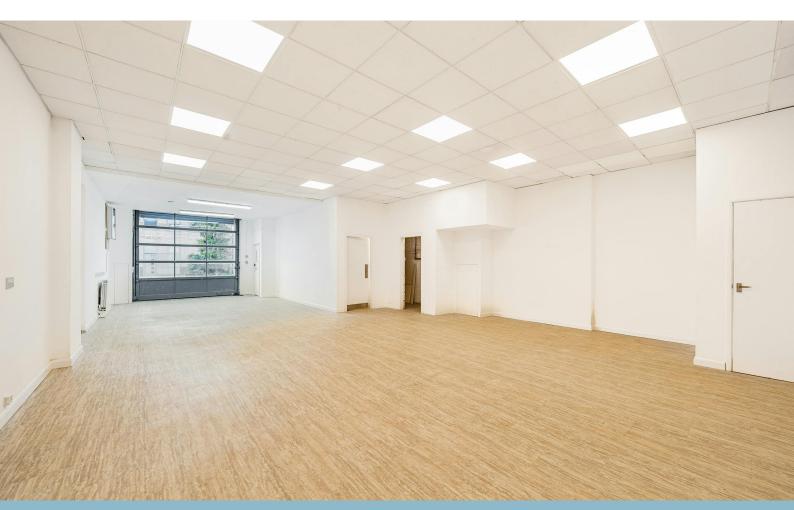

#### Description

The premises comprise a modern brick built business unit equally divided over ground and first floors. The ground floor is accessed via a pedestrian entrance and roller shutter directly into the open plan warehouse. The warehouse has  $2 \times w/c$ 's, great natural light, LED lighting, new flooring and has just been decorated.

The first floor is arranged over two large and bright rooms with a large kitchen. The space has just been redecorated and benefits from new carpets and gas central heating.