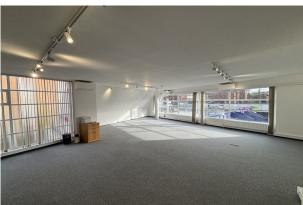

#### Description

Superb first floor office in the heart of West Hampstead just off West End Lane . the space has recently been refurbished to a high standard with new carpets. The office benefits from a kitchenette, Intercom, perimeter trunking, air conditioning, gas central heating and floor boxes.

Sumatra House is a modern office building over three floors situated adjacent to the Thameslink Station and set back from West End Lane. The office is mainly open plan with a partitioned office providing good quality office accommodation.