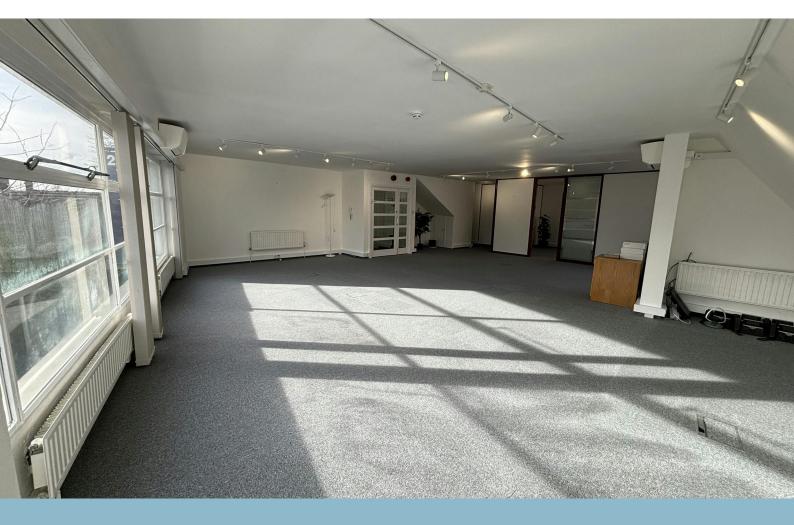

#### Description

Superb first floor office in the heart of West Hampstead just off West End Lane . the space has recently been refurbished to a high standard with new carpets. The office benefits from a kitchenette, Intercom, perimeter trunking, air conditioning, gas central heating and floor boxes.

Sumatra House is a modern office building over three floors situated adjacent to the Thameslink Station and set back from West End Lane. The office is mainly open plan with a partitioned office providing good quality office accommodation.