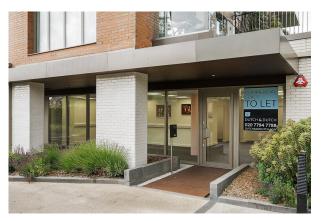

## Modern ground floor office unit within West Hampstead Square

# **UNIT 1, LESSING BUILDING**

West Hampstead Square, Heritage Lane, NW6 2AQ

Office

TO LET

766 sq ft

(71.16 sq m)

- Self-contained ground floor office unit
- 1 car parking space available £260 / month +VAT
- Air-cooling, heating and fresh air system
- Kitchen, staff shower, WCs
- Images may be from a similar unit
- 'Car Free' Scheme with no permits allowed
- Refurbished and ready to occupy