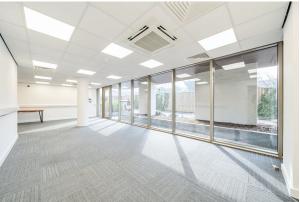

## Modern ground floor office unit within West Hampstead Square

# **UNIT 1, LESSING BUILDING**

West Hampstead Square, Heritage Lane, NW6 2AQ

Office

TO LET

766 sq ft

(71.16 sq m)

- Self-contained ground floor office unit
- 1 car parking space available £260 / month +VAT
- Air-cooling, heating and fresh air system
- Kitchen, staff shower, WCs
- Images may be from a similar unit
- 'Car Free' Scheme with no permits allowed
- Refurbished and ready to occupy

This modern office unit, part of a high-end mixed use scheme was built in the last few years and is in excellent condition.

The self-contained street level office is fully fitted with air cooling-heating, double glazing, Cat VI cabling, intruder alarm, shower, WC's and a kitchen.