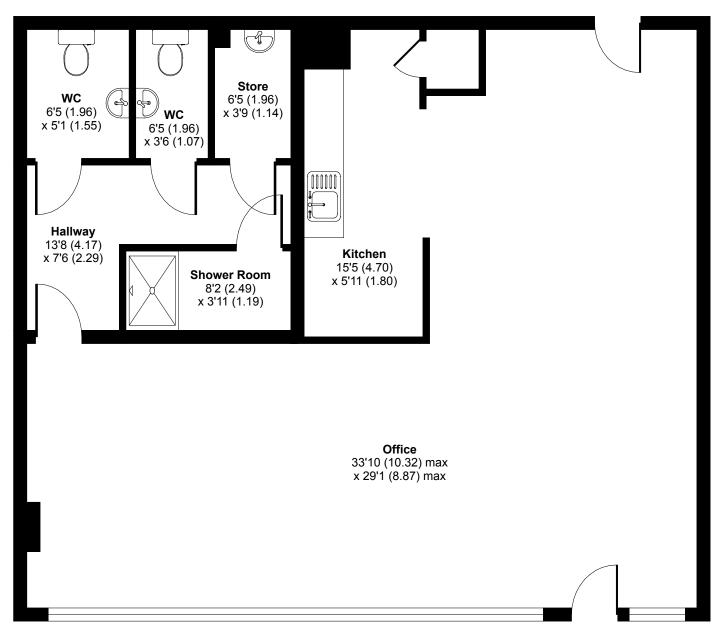

#### Accommodation

The accommodation comprises of the following

| Name   | sq ft | sq m  | Availability |
|--------|-------|-------|--------------|
| Ground | 766   | 71.16 | Available    |
| Total  | 766   | 71.16 |              |

# Heritage Lane, NW6

Gross Internal Area = 987 sq ft / 91.7 sq m

For identification only - Not to scale

**GROUND FLOOR** 