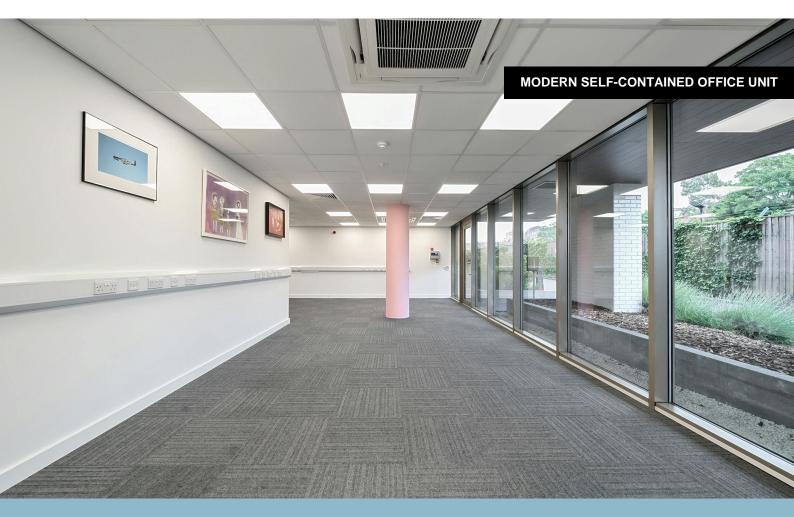

## Modern ground floor office unit within West Hampstead Square

# **UNIT 1, LESSING BUILDING**

West Hampstead Square, Heritage Lane, NW6 2AQ

Office

TO LET

766 sq ft

(71.16 sq m)

- Self-contained ground floor office unit
- 1 car parking space available £260 / month +VAT
- Air-cooling, heating and fresh air system
- Kitchen, staff shower, WCs
- Images may be from a similar unit
- 'Car Free' Scheme with no permits allowed
- Refurbished and ready to occupy

This modern office unit, part of a high-end mixed use scheme was built in the last few years and is in excellent condition.

The self-contained street level office is fully fitted with air cooling-heating, double glazing, Cat VI cabling, intruder alarm, shower, WC's and a kitchen.