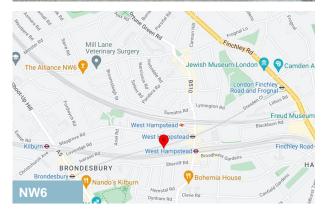

#### Location

Within a very short walk from West Hampstead Station (Jubilee Line), Overground and Thameslink networks. West End Lane is a well-established bustling road, complete with coffee shops, restaurants and independent retailers.