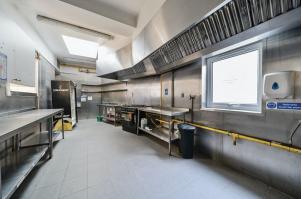

#### Description

The building is set back slightly from Wilberforce Road with access to the hall via double doors. The hall has an impressive ceiling height of 3.75-7m with a pitched roof and great natural light. To the rear of the hall is a large fitted commercial kitchen and ancillary facilities including male and female W/C's and storage areas.