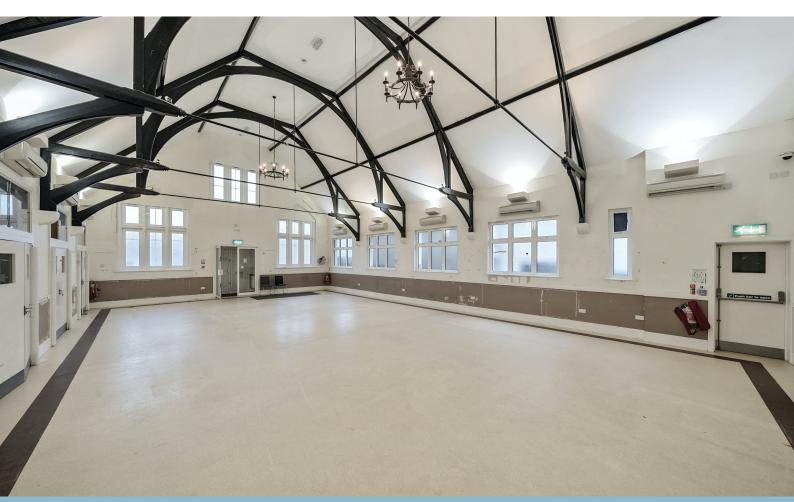

# **15A WILBERFORCE ROAD**

West Hendon, NW9 6BA

Other FOR SALE

**2,771 sq ft** (257.43 sq m)

- Excellent open plan hall with fantastic ceiling height 3.75 7m
- On-site kitchen
- Male & Female W/C's
- First time on the market in over 40 years
- Suitable for a range of community uses and other uses STPP
- Air-conditioning and gas central heating
- First floor office with kitchen and shower
- Former uses include a community hall and nursery

#### Description

The building is set back slightly from Wilberforce Road with access to the hall via double doors. The hall has an impressive ceiling height of 3.75-7m with a pitched roof and great natural light. To the rear of the hall is a large fitted commercial kitchen and ancillary facilities including male and female W/C's and storage areas.