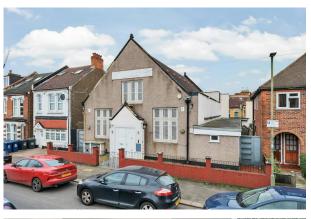

# **15A WILBERFORCE ROAD**

West Hendon, NW9 6BA

Other FOR SALE

**2,771 sq ft** (257.43 sq m)

- Excellent open plan hall with fantastic ceiling height 3.75 7m
- On-site kitchen
- Male & Female W/C's
- First time on the market in over 40 years
- Suitable for a range of community uses and other uses STPP
- Air-conditioning and gas central heating
- First floor office with kitchen and shower
- Former uses include a community hall and nursery

#### Description

The building is set back slightly from Wilberforce Road with access to the hall via double doors. The hall has an impressive ceiling height of 3.75-7m with a pitched roof and great natural light. To the rear of the hall is a large fitted commercial kitchen and ancillary facilities including male and female W/C's and storage areas.