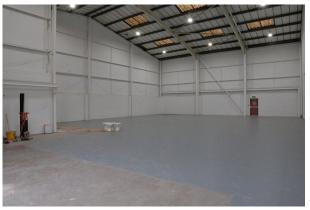

## 4,900 to 9,800 sq ft

(455.22 to 910.45 sq m)

- Full height loading door with loading area
- Excellent parking provisions and dedicated yard space
- Gated estate
- Great access access to Central London in under 20 minutes
- 3 phase power (100 amps per phase)
- 2 units from 4,900 sq ft available with the possibility to interconnect
- 7.25m 10.4m ceiling heights
- Shutter dimensions: 3.5 x 5m

#### Description

Apex Industrial Estate is a terrace of 4 gated high bay storage / industrial units with dedicated yards to the front, full height loading doors and excellent ceiling heights of over 10 meters.