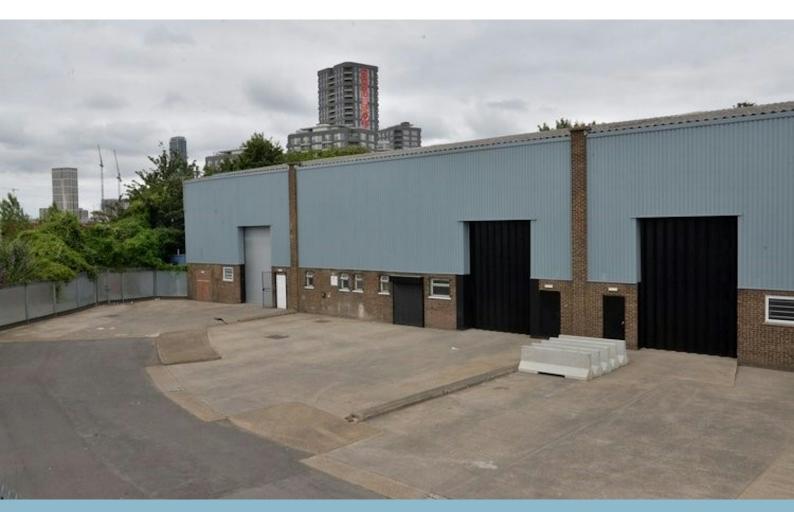

## APEX INDUSTRIAL ESTATE

Hythe Road, White City, NW10 6RT

Industrial

TO LET

## 4,900 to 9,800 sq ft

(455.22 to 910.45 sq m)

- Full height loading door with loading area
- Excellent parking provisions and dedicated yard space
- Gated estate
- Great access access to Central London in under 20 minutes
- 3 phase power (100 amps per phase)
- 2 units from 4,900 sq ft available with the possibility to interconnect
- 7.25m 10.4m ceiling heights
- Shutter dimensions: 3.5 x 5m

#### Description

Apex Industrial Estate is a terrace of 4 gated high bay storage / industrial units with dedicated yards to the front, full height loading doors and excellent ceiling heights of over 10 meters.

#### Location

Apex Industrial Estate is located on Hythe Road just off Scrubs Lane. To the North of White City and to the South of Harlesden, Ladbroke Grove and the Harrow Road in the heart of Old Oak Common.