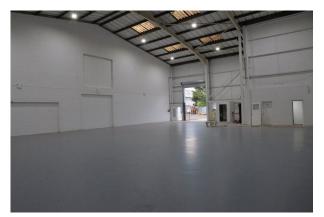

## 4,900 to 9,800 sq ft

(455.22 to 910.45 sq m)

- Full height loading door with loading area
- Excellent parking provisions and dedicated yard space
- Gated estate
- Great access access to Central London in under 20 minutes
- 3 phase power (100 amps per phase)
- 2 units from 4,900 sq ft available with the possibility to interconnect
- 7.25m 10.4m ceiling heights
- Shutter dimensions: 3.5 x 5m

#### Description

Apex Industrial Estate is a terrace of 4 gated high bay storage / industrial units with dedicated yards to the front, full height loading doors and excellent ceiling heights of over 10 meters.