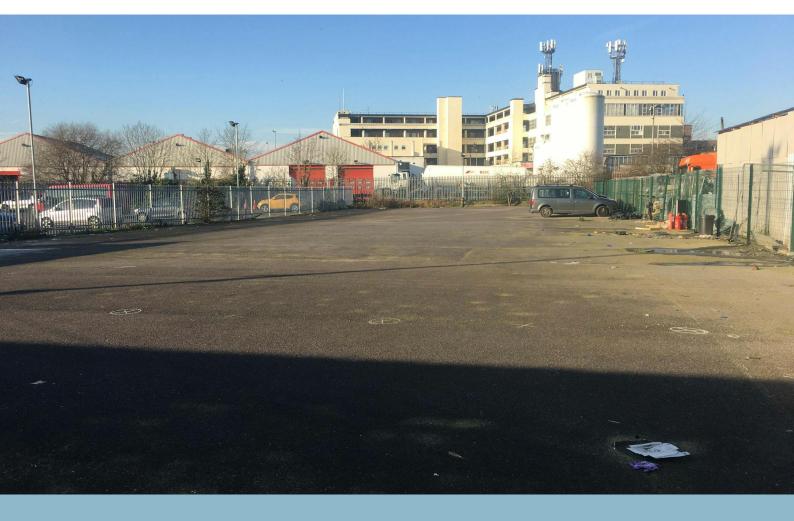

#### Description

Secure open compound spaces available to let in East Lane Business Park with flexible terms available. Close to North Wembley station and located within a gated estate with 24-hour access.

The yard would benefit a wide range of uses subject to the landlords consent, however would not be suitable for the motor trade.

#### Accommodation

The accommodation comprises of the following

| Name                  | sq ft  | sq m   | Availability |
|-----------------------|--------|--------|--------------|
| Ground - 9 Lumen Road | 10,118 | 939.99 | Available    |
| Total                 | 10,118 | 939.99 |              |