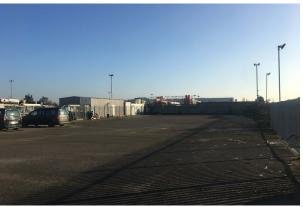

#### Description

Secure open compound spaces available to let in East Lane Business Park with flexible terms available. Close to North Wembley station and located within a gated estate with 24-hour access.

The yard would benefit a wide range of uses subject to the landlords consent, however would not be suitable for the motor trade.

#### Accommodation

The accommodation comprises of the following

| Name                  | sq ft  | sq m   | Availability |
|-----------------------|--------|--------|--------------|
| Ground - 9 Lumen Road | 10,118 | 939.99 | Available    |
| Total                 | 10,118 | 939.99 |              |