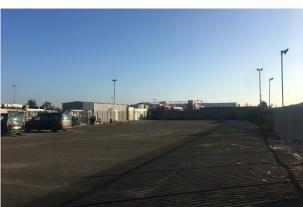

#### Description

Secure open compound spaces available to let in East Lane Business Park with flexible terms available. Close to North Wembley station and located within a gated estate with 24-hour access.

The yard would benefit a wide range of uses subject to the landlords consent, however would not be suitable for the motor trade.

#### Accommodation

The accommodation comprises of the following

| Name                  | sq ft  | sq m   | Availability |
|-----------------------|--------|--------|--------------|
| Ground - 9 Lumen Road | 10,118 | 939.99 | Available    |
| Total                 | 10,118 | 939.99 |              |