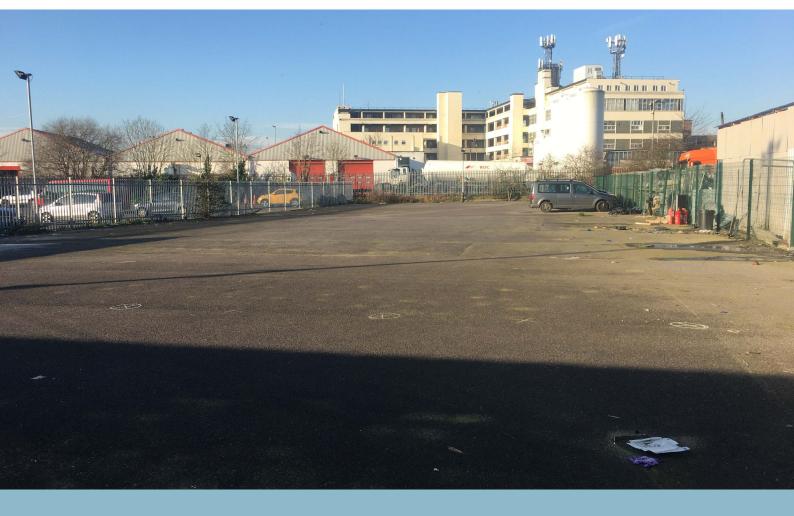

#### Description

Secure open compound spaces available to let in East Lane Business Park with flexible terms available. Close to North Wembley station and located within a gated estate with 24-hour access.

The yard would benefit a wide range of uses subject to the landlords consent, however would not be suitable for the motor trade.

#### Accommodation

The accommodation comprises of the following

| Name                  | sq ft  | sq m   | Availability |
|-----------------------|--------|--------|--------------|
| Ground - 9 Lumen Road | 10,118 | 939.99 | Available    |
| Total                 | 10,118 | 939.99 |              |