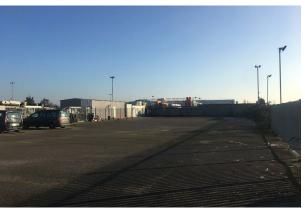

#### Description

Secure open compound spaces available to let in East Lane Business Park with flexible terms available. Close to North Wembley station and located within a gated estate with 24-hour access.

The yard would benefit a wide range of uses subject to the landlords consent, however would not be suitable for the motor trade.

#### Accommodation

The accommodation comprises of the following

| Name                  | sq ft  | sq m   | Availability |
|-----------------------|--------|--------|--------------|
| Ground - 9 Lumen Road | 10,118 | 939.99 | Available    |
| Total                 | 10,118 | 939.99 |              |