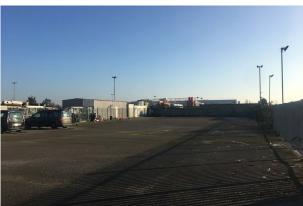

#### Description

Secure open compound spaces available to let in East Lane Business Park with flexible terms available. Close to North Wembley station and located within a gated estate with 24-hour access.

The yard would benefit a wide range of uses subject to the landlords consent, however would not be suitable for the motor trade.

#### Accommodation

The accommodation comprises of the following

| Name                  | sq ft  | sq m   | Availability |
|-----------------------|--------|--------|--------------|
| Ground - 9 Lumen Road | 10,118 | 939.99 | Available    |
| Total                 | 10,118 | 939.99 |              |