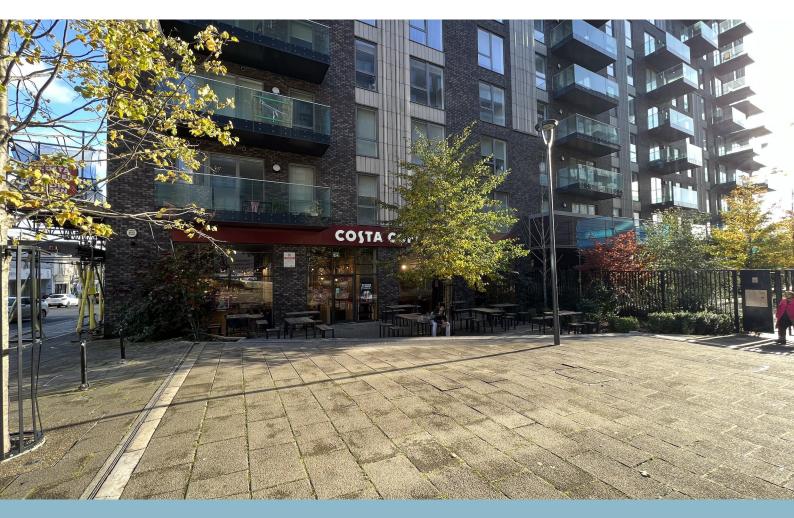

Newly fitted out retail unit in between Costa Coffee and Sainsburys

#### Description

This new retail unit will be created following the existing Costa being split into two. The new space will comprise 1,060 sq ft with generous floor to ceiling heights. The space will have an impressive and prominent glazed frontage fronting a landscaped courtyard within Wembley Place and with access and frontage onto High Road Wembley.

An excellent opportunity to be situated in between Costa and Sainsburys.