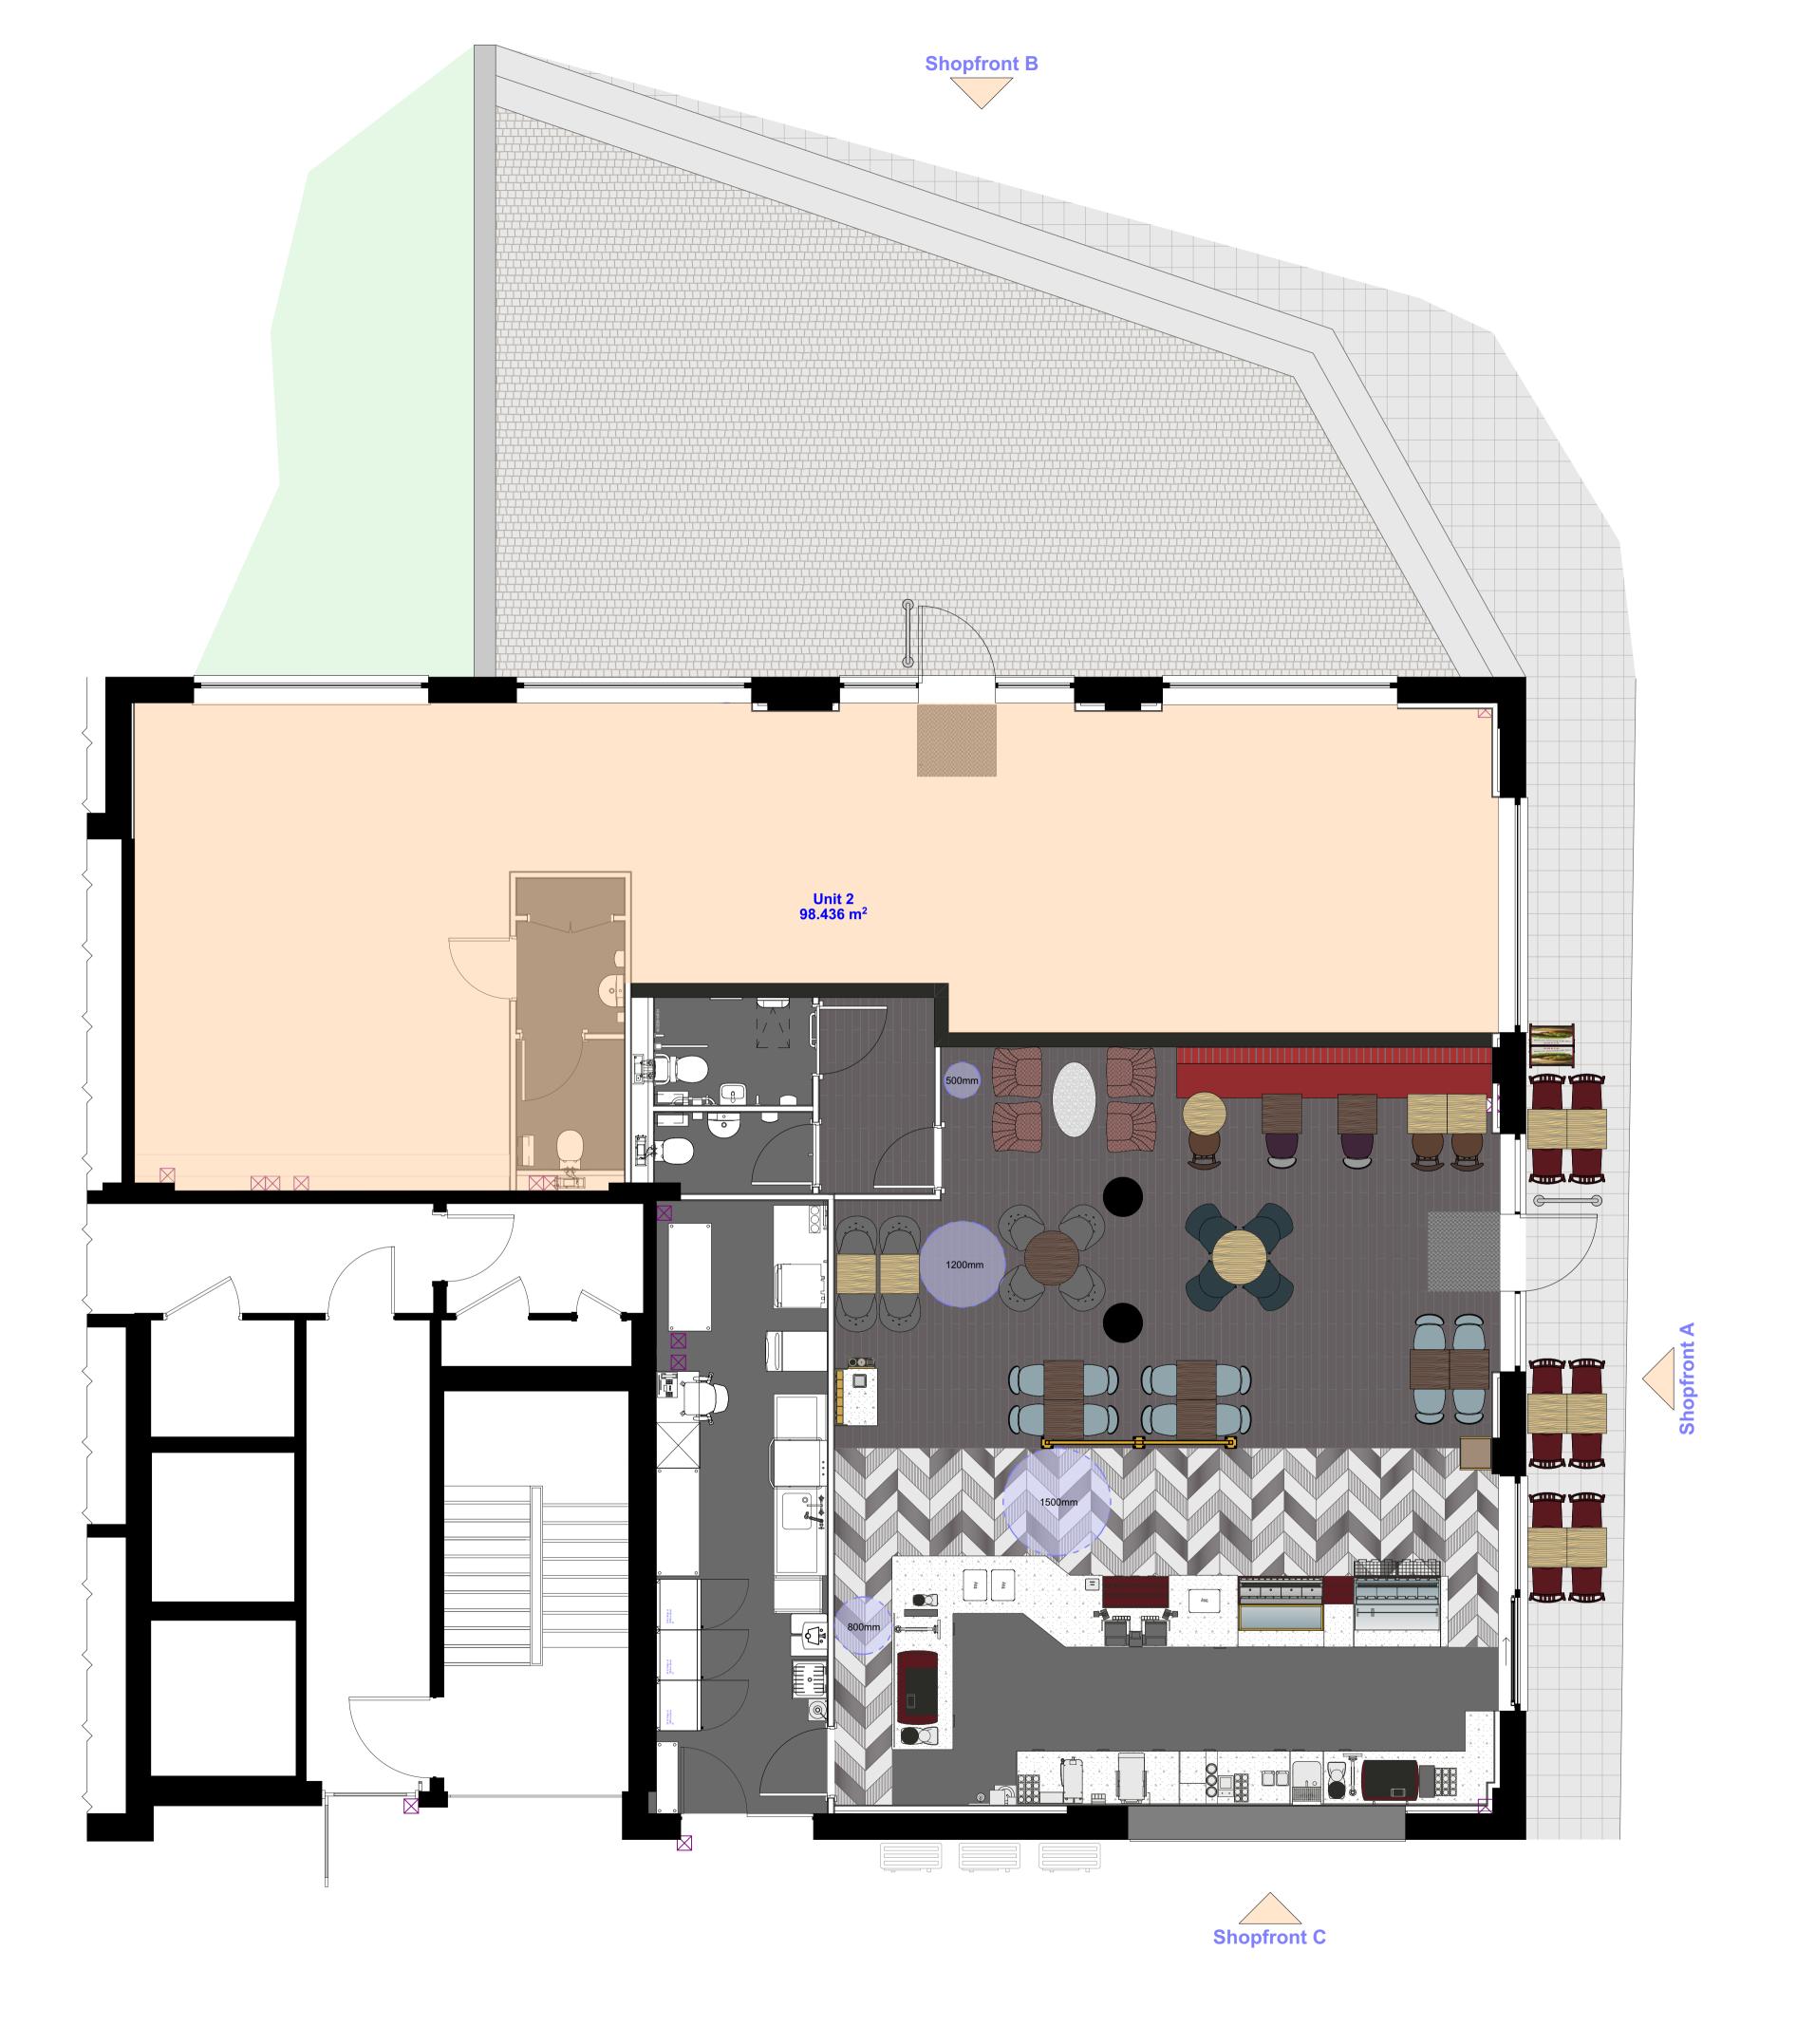

# TO LET

1,060 sq ft

(98.48 sq m)

- Existing Costa unit to be split into two units
- New fit out with prominent glazed frontage
- Forming part of the ground floor retail within Wembley Place
- Would suit a variety of retail, fitness or healthcare uses (STPP)
- Not suitable for other coffee shops

#### Summary

| Available Size | 1,060 sq ft                                                                          |  |  |  |
|----------------|--------------------------------------------------------------------------------------|--|--|--|
| Rent           | £40,000 per annum                                                                    |  |  |  |
| Business Rates | To be assessed following division                                                    |  |  |  |
| Estate Charge  | A contribution towards the Estate Charge will be made on a fair and reasonable basis |  |  |  |
| EPC Rating     | Upon Enquiry                                                                         |  |  |  |

#### Description

This new retail unit will be created following the existing Costa being split into two. The new space will comprise 1,060 sq ft with generous floor to ceiling heights. The space will have an impressive and prominent glazed frontage fronting a landscaped courtyard within Wembley Place and with access and frontage onto High Road Wembley.

#### Accommodation

The accommodation comprises the following areas:

| Name   | sq ft | sq m  | Availability |
|--------|-------|-------|--------------|
| Ground | 1,060 | 98.48 | Available    |
| Total  | 1,060 | 98.48 |              |

Split Unit Proposal

1:50

1:50

1:50

1:50

1:50

Proposed Covers internal: 38 Proposed Covers external: 12