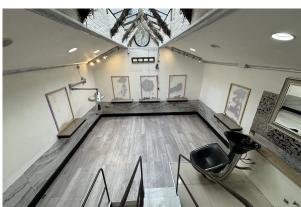

Shop currently fitted as a hair salon available on a New Lease

Great little shop with excellent quality trading space on the ground floor, rear mezzanine and basement space. Available by way of a new Lease direct with the Landlord. The shop has been trading as a popular hair salon for many years.

#### Accommodation

The accommodation comprises the following areas:

| Name         | sq ft | sq m  | Availability |
|--------------|-------|-------|--------------|
| Ground       | 225   | 20.90 | Available    |
| Lower Ground | 225   | 20.90 | Available    |
| Basement     | 250   | 23.23 | Available    |
| Total        | 700   | 65.03 |              |