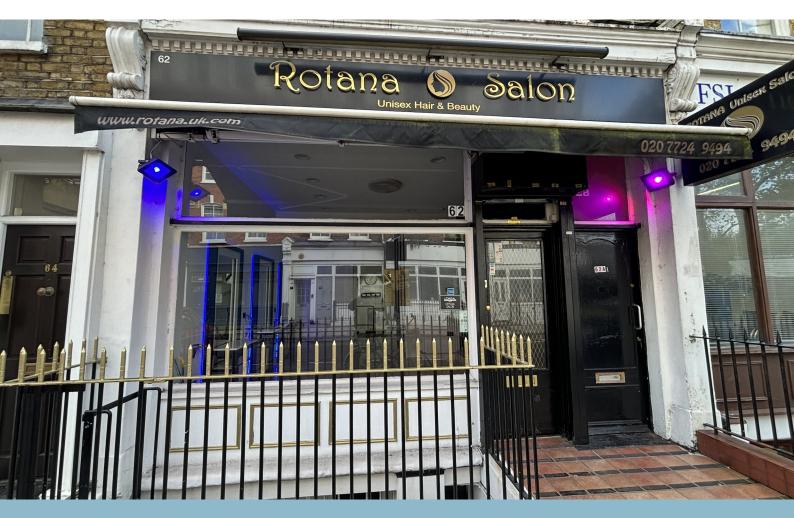

Shop currently fitted as a hair salon available on a New Lease

# TO LET

700 sq ft

(65.03 sq m)

- New Lease available
- Fitted as a hair salon but suitable for other E Uses
- Arranged over ground floor, rear mezzanine and lower ground levels

Great little shop with excellent quality trading space on the ground floor, rear mezzanine and basement space. Available by way of a new Lease direct with the Landlord. The shop has been trading as a popular hair salon for many years.