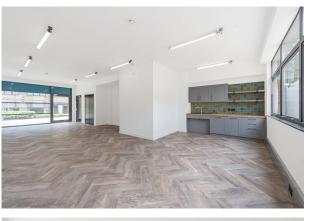

#### Description

NW Works provides modern business space in an attractive, peaceful and secure gated setting. A variety of sizes are available from 800 sq ft up to 6,000 sq ft, all benefitting from impactful design-led refurbishment.

Unit 2b NW Works is a self contained ground floor office which has been refurbished.

Fitted options with furniture are available.