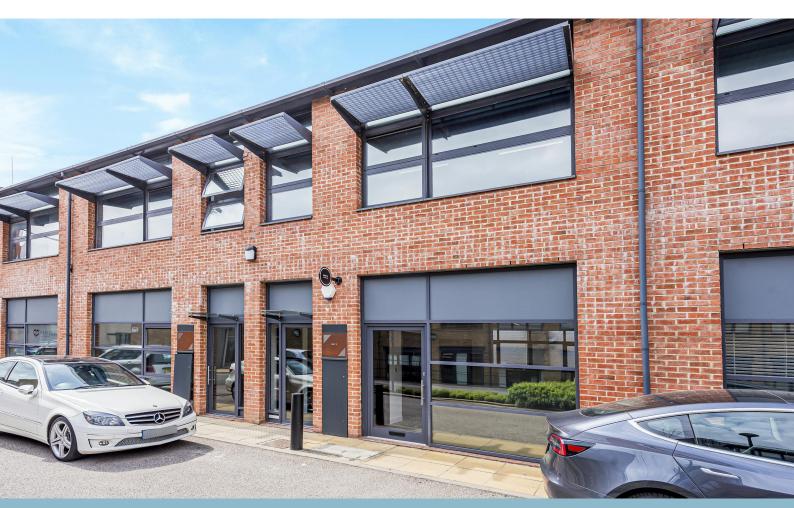

## Self contained ground floor office space in Queens Park

# UNIT 2B ~ NW WORKS

135 Salusbury Road, Queens Park, NW6 6RJ

Office

TO LET

645 sq ft

(59.92 sq m)

- Refurbished throughout
- Flexible leasing and furnishing options available
- Excellent transport connections
- Secure and peaceful business park
- On site cycle storage
- Air conditioning and heating
- New kitchen

## Unit 2b ~ NW Works, 135 Salusbury Road, Queens Park, London, NW6 6RJ