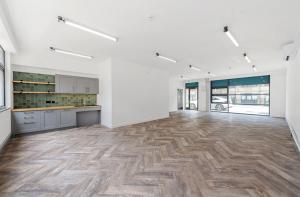

#### Description

NW Works provides modern business space in an attractive, peaceful and secure gated setting. A variety of sizes are available from 800 sq ft up to 6,000 sq ft, all benefitting from impactful design-led refurbishment.

Unit 2b NW Works is a self contained ground floor office which has been refurbished.

Fitted options with furniture are available.