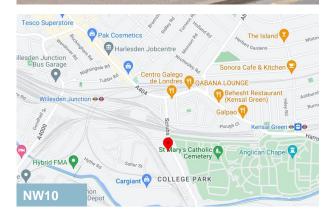

# Location

Close to the heart of London, Willesden Junction and White City stations are just a short walk away, providing rail links across London via the Bakerloo, Central and Overground lines, while Westfield shopping Centre in Shepard's Bush is only a few minutes away too.