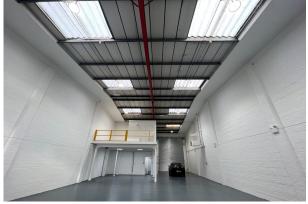

#### Description

The premises comprise a mid terrace Warehouse/Industrial building with offices. The property benefits from a large open plan warehouse layout with first floor and ground floor ancillary office space. The building is accessible via a pedestrian entrance and full height roller shutter with dedicated loading bay. Parking is available to the front of the building.

The property has just undergone an extensive full refurbishment by the landlords and is available immediately and suitable for a number of storage or light industrial uses.