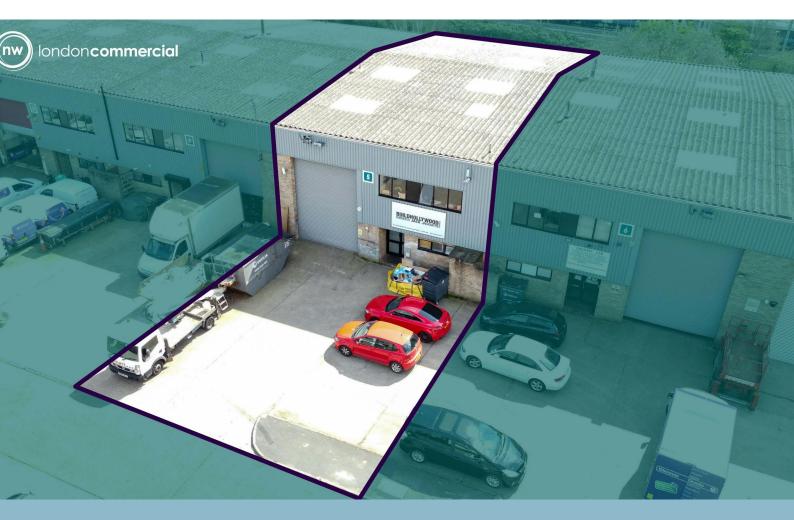

## 5 GATEWAY INDUSTRIAL ESTATE

Hythe Road, Park Royal, NW10 6RJ

Industrial

TO LET

**3,672 sq ft** (341.14 sq m)

- 5.83m eaves height rising to 7.7m at the apex
- Full height roller shutter door (5.14m)
- Loading bay
- 4 dedicated car parking spaces
- Walking distance from Willesden Junction Station (Bakerloo and Overground)
- Fully refurbished
- New Kitchen and W/Cs

#### Description

The premises comprise a mid terrace Warehouse/Industrial building with offices. The property benefits from a large open plan warehouse layout with first floor and ground floor ancillary office space. The building is accessible via a pedestrian entrance and full height roller shutter with dedicated loading bay. Parking is available to the front of the building.

The property has just undergone an extensive full refurbishment by the landlords and is available immediately and suitable for a number of storage or light industrial uses.