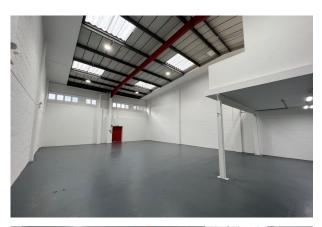

#### Description

The premises comprise a mid terrace Warehouse/Industrial building with offices. The property benefits from a large open plan warehouse layout with first floor and ground floor ancillary office space. The building is accessible via a pedestrian entrance and full height roller shutter with dedicated loading bay. Parking is available to the front of the building.

The property has just undergone an extensive full refurbishment by the landlords and is available immediately and suitable for a number of storage or light industrial uses.