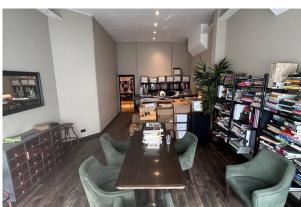

# TO LET

2,701 sq ft

(250.93 sq m)

- Ground floor production kitchen with extraction
- Walk in fridge / freezers
- Food grade flooring
- Rear enclosed garden
- Basement preparation area
- Ground floor showroom / dinning room
- Rear offices
- Staff facilities

Goldney Road is a collection of two interconnected retail units arranged over ground and basement floors. The property is currently used by a catering company as a central kitchen and benefits from a ground floor showroom / dinning room, production kitchen (with extraction), basement preparation area, 3 x cold stores and offices, additional staff facilities including changing area and W/C's.

The property benefits from a rear garden, food grade flooring and walls, wooden floors and good naturals light and good ceiling heights.