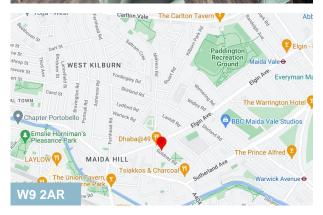

#### Location

Goldney Road is only a short distance from Elgin Avenue, Chippenham Road and Harrow Road between Royal Oak and Westbourne Park Underground Stations, well served by all forms of Public Transport.