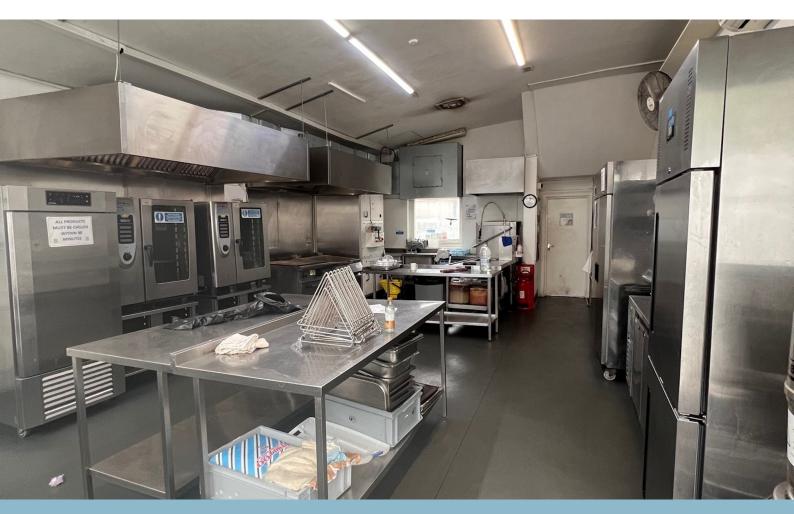

# TO LET

2,701 sq ft

(250.93 sq m)

- Ground floor production kitchen with extraction
- Walk in fridge / freezers
- Food grade flooring
- Rear enclosed garden
- Basement preparation area
- Ground floor showroom / dinning room
- Rear offices
- Staff facilities

Goldney Road is a collection of two interconnected retail units arranged over ground and basement floors. The property is currently used by a catering company as a central kitchen and benefits from a ground floor showroom / dinning room, production kitchen (with extraction), basement preparation area, 3 x cold stores and offices, additional staff facilities including changing area and W/C's.

The property benefits from a rear garden, food grade flooring and walls, wooden floors and good naturals light and good ceiling heights.