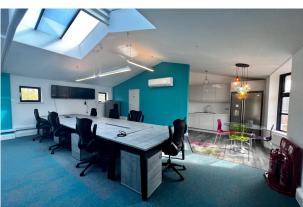

The Linen House comprises 18 office suites with on site caretaker, within buildings with plenty of character and floor to ceiling windows.

This top floor (2nd) mainly open plan office located within a quiet gated complex. The property has been partly renovated and benefits from, two partitioned offices, sky lights, electric heating, good natural light, carpet throughout, kitchen and WC.

Externally there is one allocated parking space.