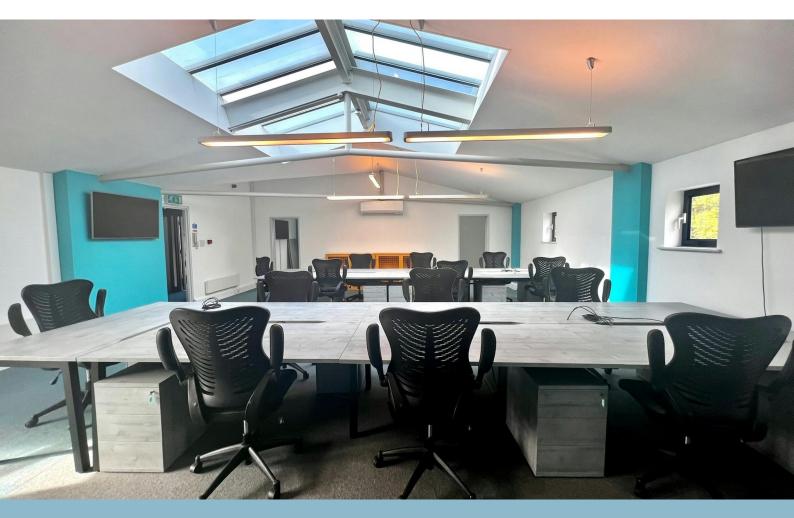

The Linen House comprises 18 office suites with on site caretaker, within buildings with plenty of character and floor to ceiling windows.

This top floor (2nd) mainly open plan office located within a quiet gated complex. The property has been partly renovated and benefits from, two partitioned offices, sky lights, electric heating, good natural light, carpet throughout, kitchen and WC.

Externally there is one allocated parking space.