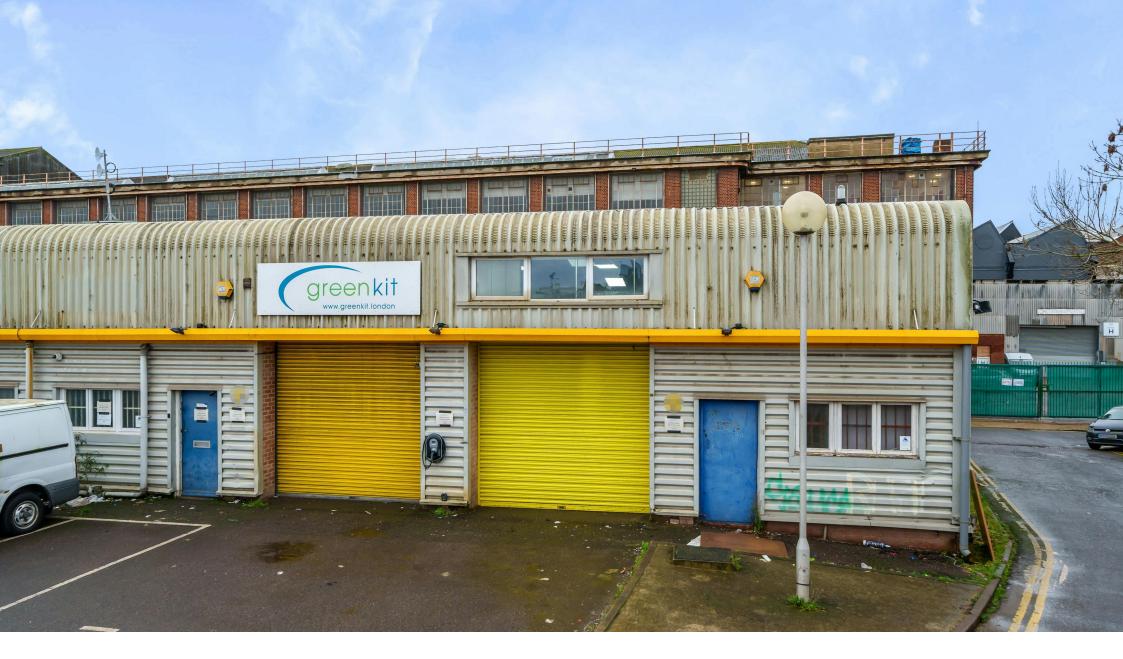

WAREHOUSE TO LET | 2,150 SQ FT 8 CYGNUS BUSINESS CENTRE, DALMEYER ROAD, WILLESDEN, NW10 2XA

#### DESCRIPTION

8 Cygnus Business Centre comprises an end of terrace light industrial / warehouse over ground and mezzanine floors with parking to the front. The ground floor warehouse is mainly open plan. The ground floor benefits from an electric roller shutters and pedestrian entrances, concrete flooring, and a ceiling height over 8 foot.