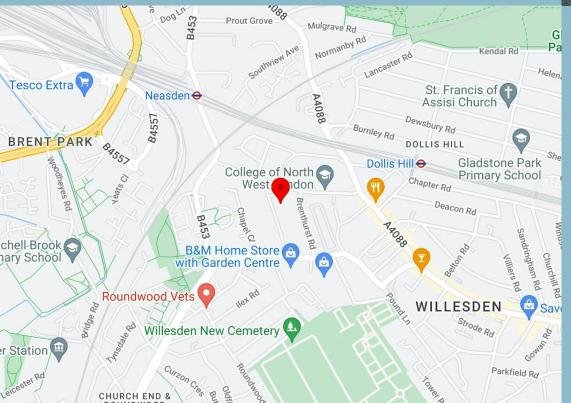

#### LOCATION

The premises are situated in a modern industrial estate located on Dalmeyer Road off Willesden High Road in Willesden. Dollis Hill (Jubilee Line) Underground

Station is within a few minutes' walk, as well as the benefit from a number of bus services on the high road. The industrial estate has a mixture of users from Architects, pluming suppliers to commercial kitchens.