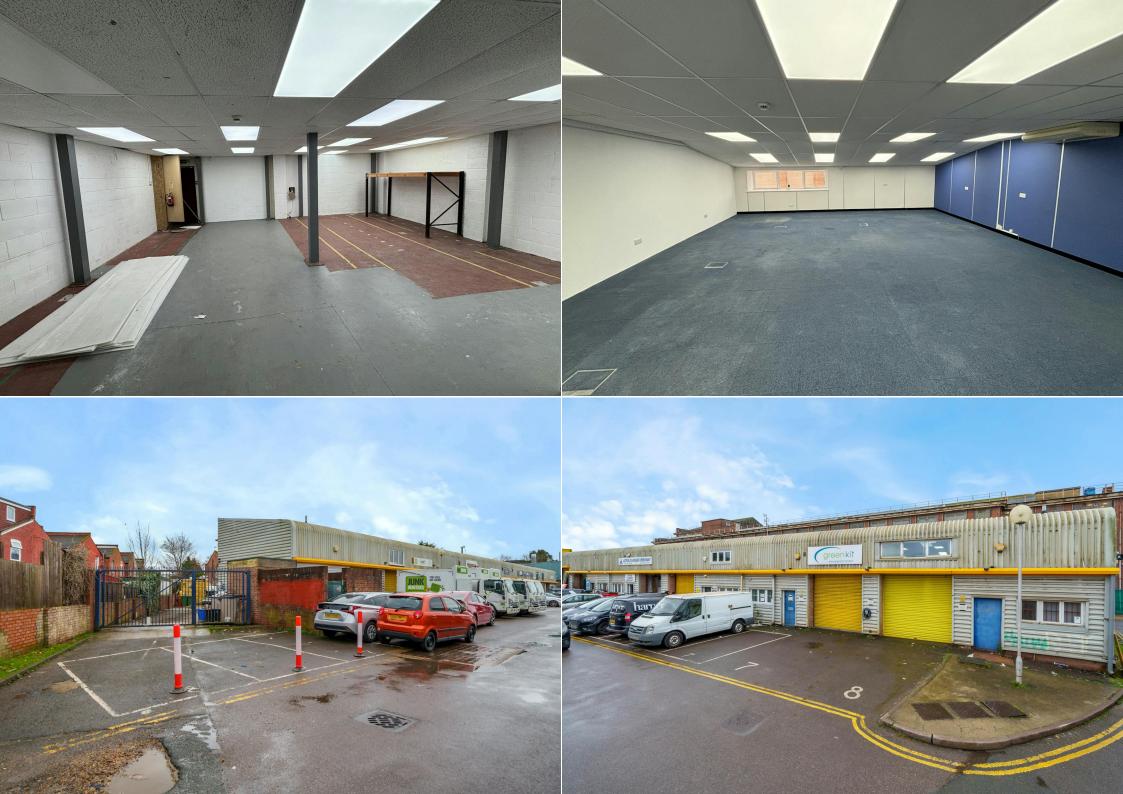

#### DESCRIPTION

8 Cygnus Business Centre comprises an end of terrace light industrial / warehouse over ground and mezzanine floors with parking to the front. The ground floor warehouse is mainly open plan. The ground floor benefits from an electric roller shutters and pedestrian entrances, concrete flooring, and a ceiling height over 8 foot.

The first floor is arranged as open plan office with a separate kitchen. Benefits include, carpets, good ceiling height, kitchen, gas central heating, air-conditioning translucent roof tiles and strip lighting.

#### LOCATION

The premises are situated in a modern industrial estate located on Dalmeyer Road off Willesden High Road in Willesden. Dollis Hill (Jubilee Line) Underground

Station is within a few minutes' walk, as well as the benefit from a number of bus services on the high road. The industrial estate has a mixture of users from Architects, pluming suppliers to commercial kitchens.