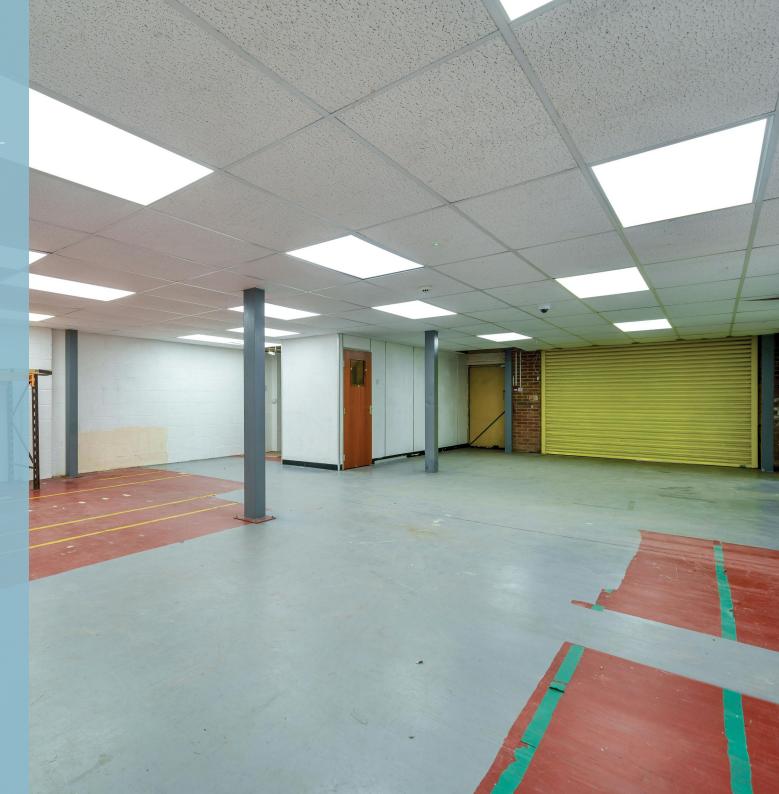

#### DESCRIPTION

8 Cygnus Business Centre comprises an end of terrace light industrial / warehouse over ground and mezzanine floors with parking to the front. The ground floor warehouse is mainly open plan. The ground floor benefits from an electric roller shutters and pedestrian entrances, concrete flooring, and a ceiling height over 8 foot.