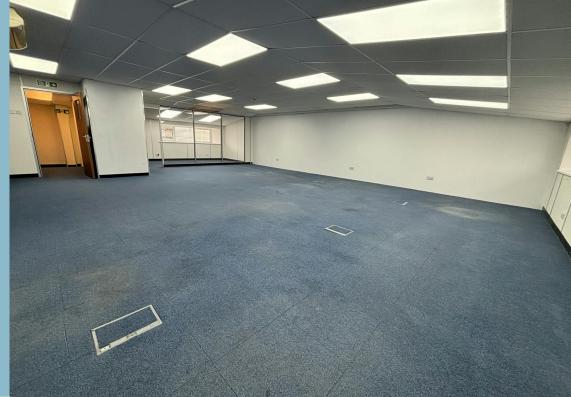

The first floor is arranged as open plan office with a separate kitchen. Benefits include, carpets, good ceiling height, kitchen, gas central heating, air-conditioning translucent roof tiles and strip lighting.