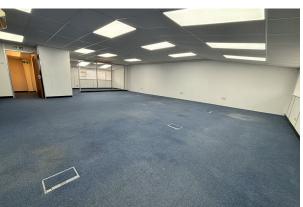

The first floor is arranged as open plan office with a separate kitchen. Benefits include, carpets, good ceiling height, kitchen, gas central heating, air-conditioning translucent roof tiles and strip lighting.