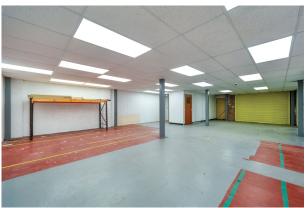

### Description

8 Cygnus Business Centre comprises an end of terrace light industrial / warehouse over ground and mezzanine floors with parking to the front. The ground floor warehouse is mainly open plan. The ground floor benefits from an electric roller shutters and pedestrian entrances, concrete flooring, and a ceiling height over 8 foot.