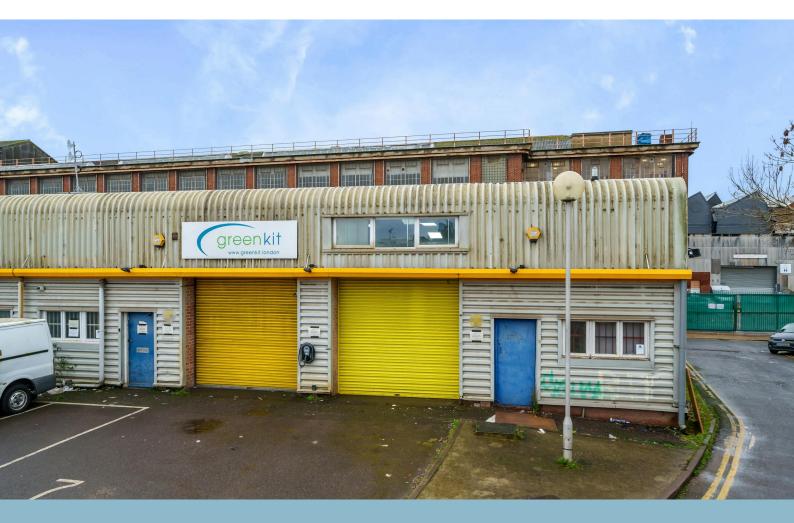

# 8 CYGNUS BUSINESS CENTRE

Dalmeyer Road, Willesden, NW10 2XA

Warehouse

### Description

8 Cygnus Business Centre comprises an end of terrace light industrial / warehouse over ground and mezzanine floors with parking to the front. The ground floor warehouse is mainly open plan. The ground floor benefits from an electric roller shutters and pedestrian entrances, concrete flooring, and a ceiling height over 8 foot.

The property would suite a wide variety of uses and is available immediately.