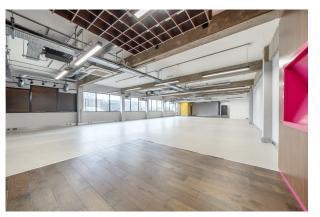

Ground floor office / showroom / trade counter approx 2,100 ft2.

#### Description

A ground floor office /showroom /trade counter approx 2,100 ft2.

The property was previously trading as an office/showroom but would suit a variety of other uses/purposes (stpp). The property is in very good condition and benefits from having 2 parking spaces, air conditioning, alarm, reception, CCTV, shared kitchen and 24 hour access.