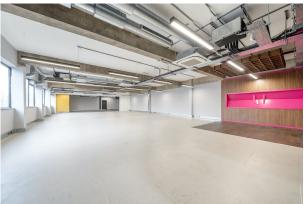

Ground floor office / showroom / trade counter approx 2,100 ft2.

#### Description

A ground floor office /showroom /trade counter approx 2,100 ft2.

The property was previously trading as an office/showroom but would suit a variety of other uses/purposes (stpp). The property is in very good condition and benefits from having 2 parking spaces, air conditioning, alarm, reception, CCTV, shared kitchen and 24 hour access.