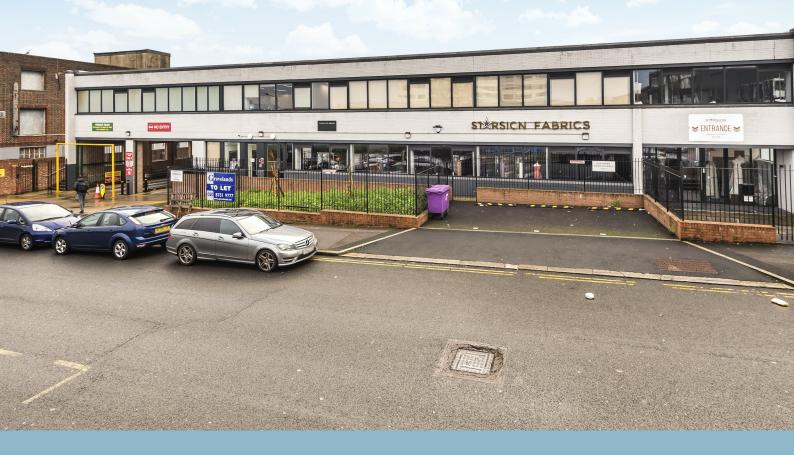

## Wingate House, Oxgate Lane, London, NW2 7JN

#### Description

A ground floor office /showroom /trade counter approx 2,100 ft2.

The property was previously trading as an office/showroom but would suit a variety of other uses/purposes (stpp). The property is in very good condition and benefits from having 2 parking spaces, air conditioning, alarm, reception, CCTV, shared kitchen and 24 hour access.