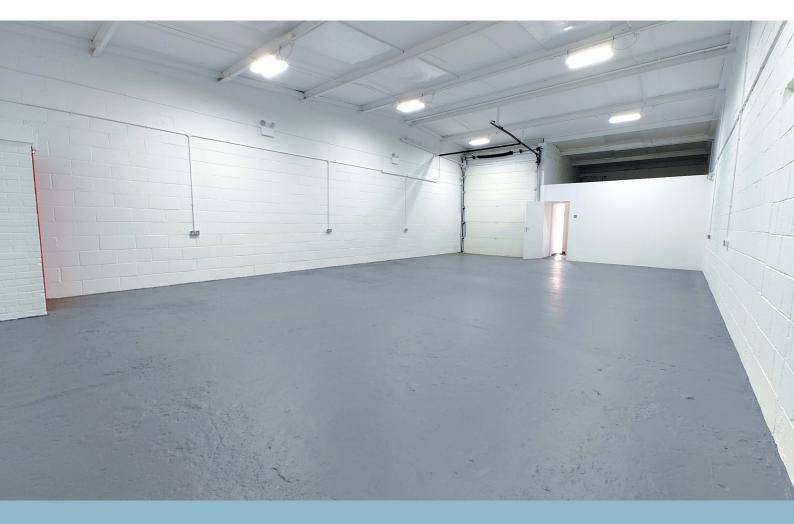

#### Description

Modern warehouse/light industrial unit with benefits including open plan layouts with a dedicated offices to the front. Access is gained via a up and over roller shutter door and dedicated loading bay.

The property would be suitable for industrial / warehouse or commercial kitchen purposes and is available for immediate occupation.