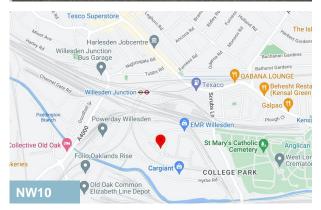

#### Location

Triangle Industrial Estate is located on Hythe Road just off Scrubs Lane. To the North of White City and to the South of Harlesden, Ladbroke Grove and the Harrow Road in the heart of Old Oak Common.