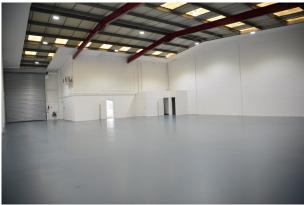

The building is an industrial/warehouse building of steel portal frame construction to a pitched roof. The warehouse is arranged over the ground floor with office accommodation on both ground and first floor levels. The office loading is available via a full height up and over loading door. Allocated parking is available to the front of the building.

The property could be used for a number of storage and light industrial uses subject to landlords consent.