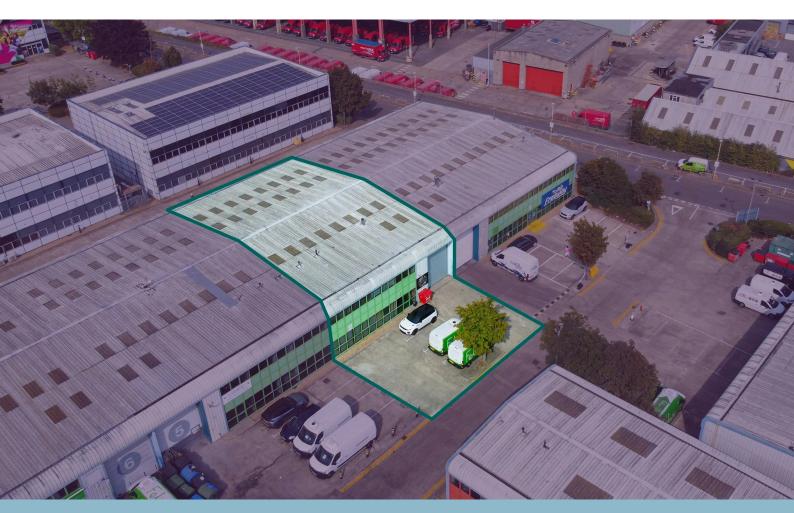

## **4 KENDAL COURT**

Kendal Avenue, Park Royal, W3 ORU

Industrial

# TO LET

5,888 sq ft

(547.01 sq m)

- Minimum eaves height 5.95m rising to 7.44m at the roof apex
- Full height up and over shutter door (w:4.13m x h:5.03m)
- Allocated parking and dedicated loading bay
- Close to Park Royal Underground Station (Piccadilly Line)
- Direct Access to A40 Western Avenue and London
- Three phase power
- . W/C's & Kitchen

The building is an industrial/warehouse building of steel portal frame construction to a pitched roof. The warehouse is arranged over the ground floor with office accommodation on both ground and first floor levels. The office loading is available via a full height up and over loading door. Allocated parking is available to the front of the building.