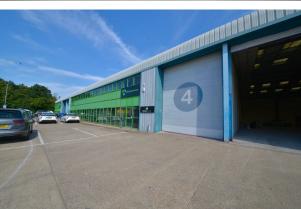

# TO LET

5,888 sq ft

(547.01 sq m)

- Minimum eaves height 5.95m rising to 7.44m at the roof apex
- Full height up and over shutter door (w:4.13m x h:5.03m)
- Allocated parking and dedicated loading bay
- Close to Park Royal Underground Station (Piccadilly Line)
- Direct Access to A40 Western Avenue and London
- Three phase power
- . W/C's & Kitchen

The building is an industrial/warehouse building of steel portal frame construction to a pitched roof. The warehouse is arranged over the ground floor with office accommodation on both ground and first floor levels. The office loading is available via a full height up and over loading door. Allocated parking is available to the front of the building.