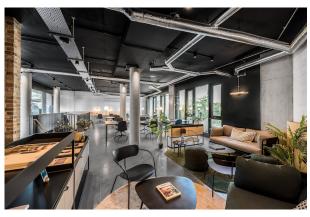

#### Description

Chamberlayne is an eclectic mixed use development in the heart of Kensal Rise, offering spacious homes that surround a communal, landscaped garden and sit a top a creative and dynamic office space. Designed by award winning developer Vabel, the scheme combines sophisticated minimalism with authentic craftmanship, all situated in of London's most desirable neighborhoods.

The commercial space is let Kingfisher for their global design studio on a 5 year lease from July 2022 at £108,300 pa with a tenant break at the 3rd year anniversary. Kingfisher are currently refurbishing the property with anticipated building costs of circa £400,000.

Chamberlayne, at 750 Harrow Road, emerges from these esteemed surroundings offering a superb 3,800 ft2 creative workspace with an active street frontage, centered around a tranquil courtyard.