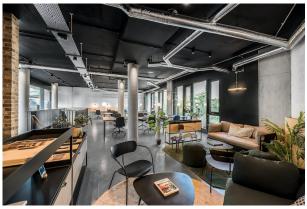

#### Description

Chamberlayne is an eclectic mixed use development in the heart of Kensal Rise, offering spacious homes that surround a communal, landscaped garden and sit a top a creative and dynamic office space. Designed by award winning developer Vabel, the scheme combines sophisticated minimalism with authentic craftmanship, all situated in of London's most desirable neighborhoods.

The commercial space is let Kingfisher for their global design studio on a 5 year lease from July 2022 at £108,300 pa with a tenant break at the 3rd year anniversary. Kingfisher are currently refurbishing the property with anticipated building costs of circa £400.000.