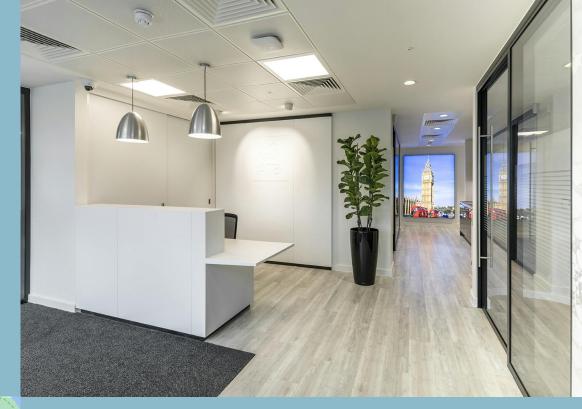

#### SELF-CONTAINED, GRADE A, 12,162 SQ FT OFFICE BUILDING WITH 25 CAR PARKING SPACES.

- Fitted "plug and play" office accommodation available totaling 12,162 sq ft
- 25 car parking spaces within secure car park
- Available via Sub-Lease to July 2026, or for a longer term through a new lease direct with the landlord, following a simultaneous surrender of the existing lease.

# DESCRIPTION

Ground, First and Second Floors: 12,162 sq ft (NIA) Building specification includes:

- Prominent retail frontage on Finchley Road
- Fitted office space
- · Comfort cooling
- Fully accessible raised floors
- Suspended ceilings with LED lighting
- Separate male, female and disabled WC's
- 25 dedicated on-site car parking spaces available,