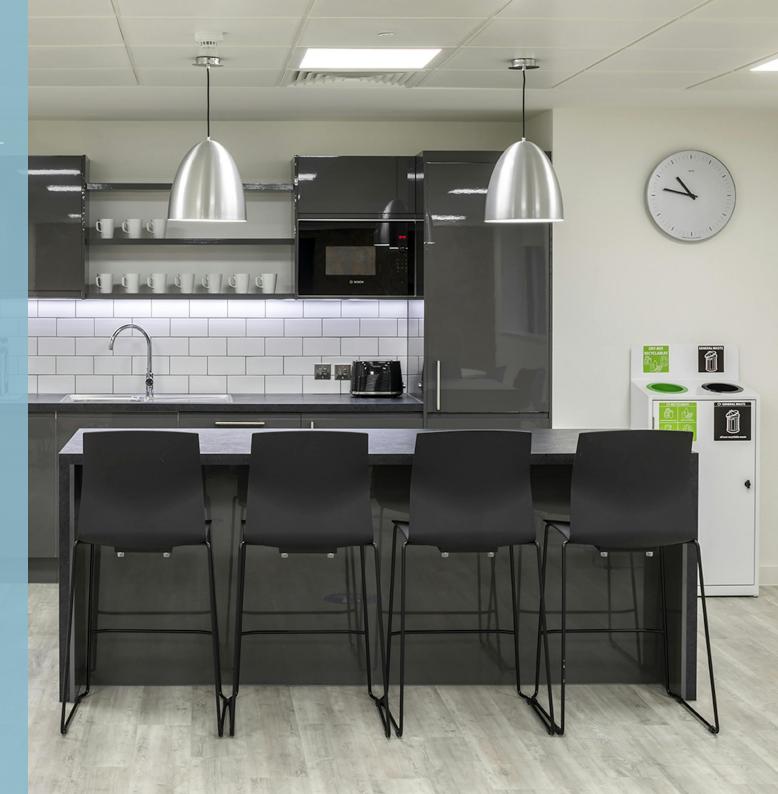

#### SELF-CONTAINED, GRADE A, 12,162 SQ FT OFFICE BUILDING WITH 25 CAR PARKING SPACES.

- Fitted "plug and play" office accommodation available totaling 12,162 sq ft
- 25 car parking spaces within secure car park
- Available via Sub-Lease to July 2026, or for a longer term through a new lease direct with the landlord, following a simultaneous surrender of the existing lease.

# DESCRIPTION

Ground, First and Second Floors: 12,162 sq ft (NIA) Building specification includes:

- Prominent retail frontage on Finchley Road
- Fitted office space
- · Comfort cooling
- Fully accessible raised floors
- Suspended ceilings with LED lighting
- Separate male, female and disabled WC's
- 25 dedicated on-site car parking spaces available,