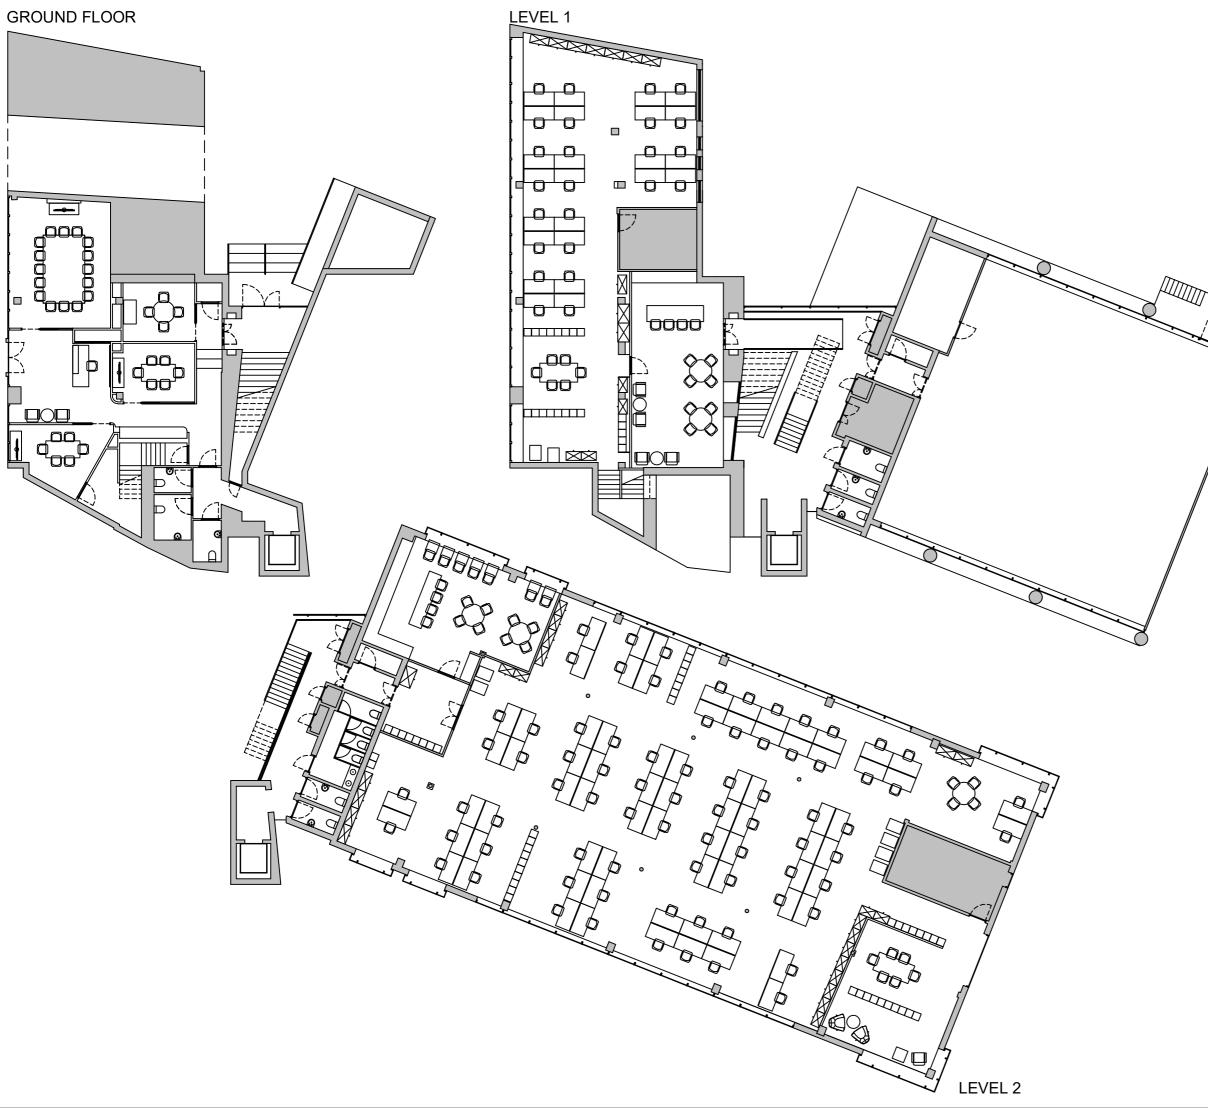

# DESCRIPTION

Ground, First and Second Floors: 12,162 sq ft (NIA) Building specification includes:

- Prominent retail frontage on Finchley Road
- Fitted office space
- · Comfort cooling
- Fully accessible raised floors
- Suspended ceilings with LED lighting
- Separate male, female and disabled WC's
- 25 dedicated on-site car parking spaces available,

# **AVAILABILITY**