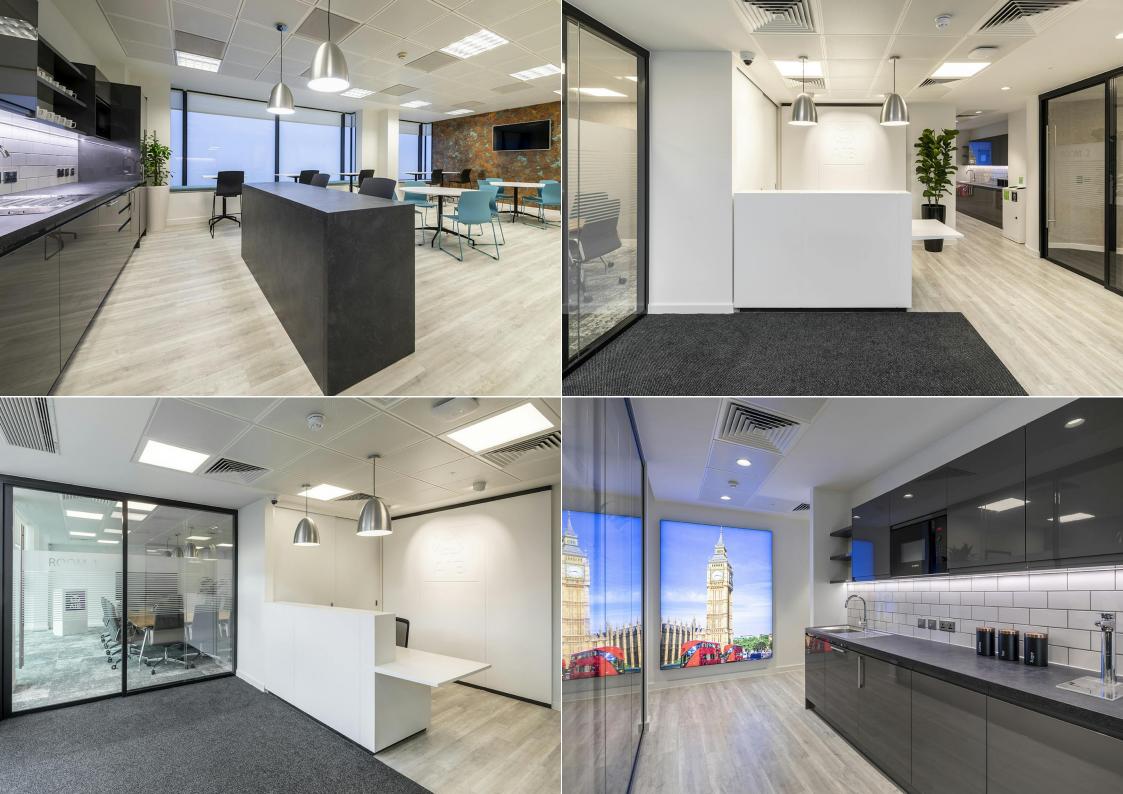

#### SELF-CONTAINED, GRADE A, 12,162 SQ FT OFFICE BUILDING WITH 25 CAR PARKING SPACES.

- Fitted "plug and play" office accommodation available totaling 12,162 sq ft
- 25 car parking spaces within secure car park
- Available via Sub-Lease to July 2026, or for a longer term through a new lease direct with the landlord, following a simultaneous surrender of the existing lease.

# DESCRIPTION

Ground, First and Second Floors: 12,162 sq ft (NIA) Building specification includes:

- Prominent retail frontage on Finchley Road
- Fitted office space
- · Comfort cooling
- Fully accessible raised floors
- Suspended ceilings with LED lighting
- Separate male, female and disabled WC's
- 25 dedicated on-site car parking spaces available,