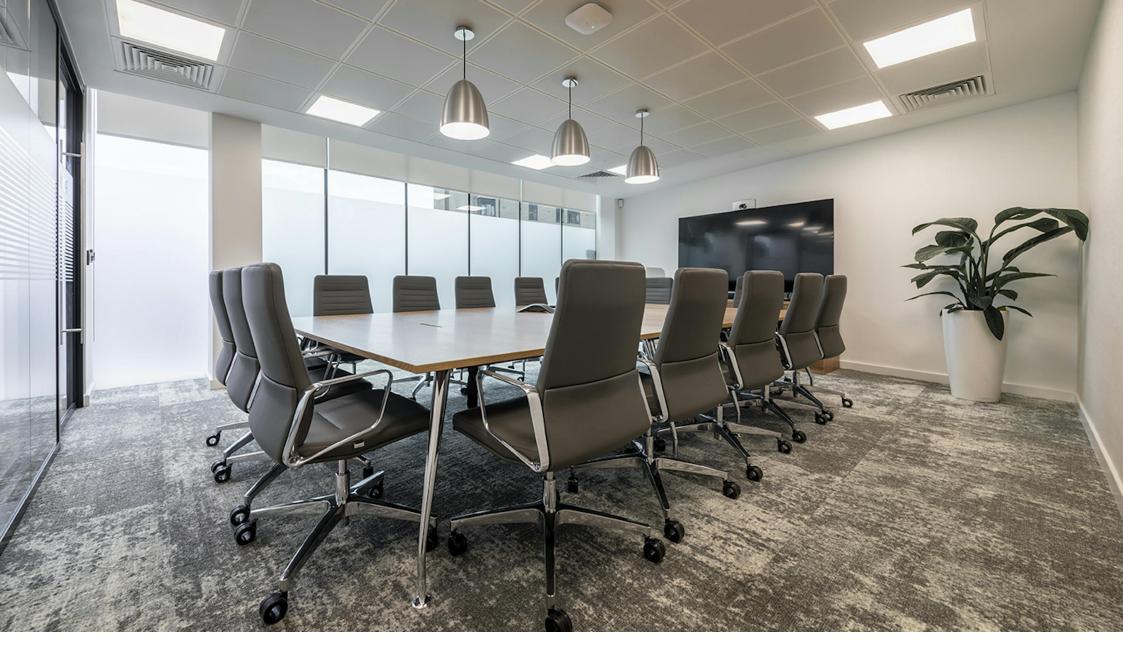

#### SELF-CONTAINED, GRADE A, 12,162 SQ FT OFFICE BUILDING WITH 25 CAR PARKING SPACES.

- Fitted "plug and play" office accommodation available totaling 12,162 sq ft
- 25 car parking spaces within secure car park
- Available via Sub-Lease to July 2026, or for a longer term through a new lease direct with the landlord, following a simultaneous surrender of the existing lease.

# DESCRIPTION

Ground, First and Second Floors: 12,162 sq ft (NIA) Building specification includes:

- Prominent retail frontage on Finchley Road
- Fitted office space
- · Comfort cooling
- Fully accessible raised floors
- Suspended ceilings with LED lighting
- Separate male, female and disabled WC's
- 25 dedicated on-site car parking spaces available,