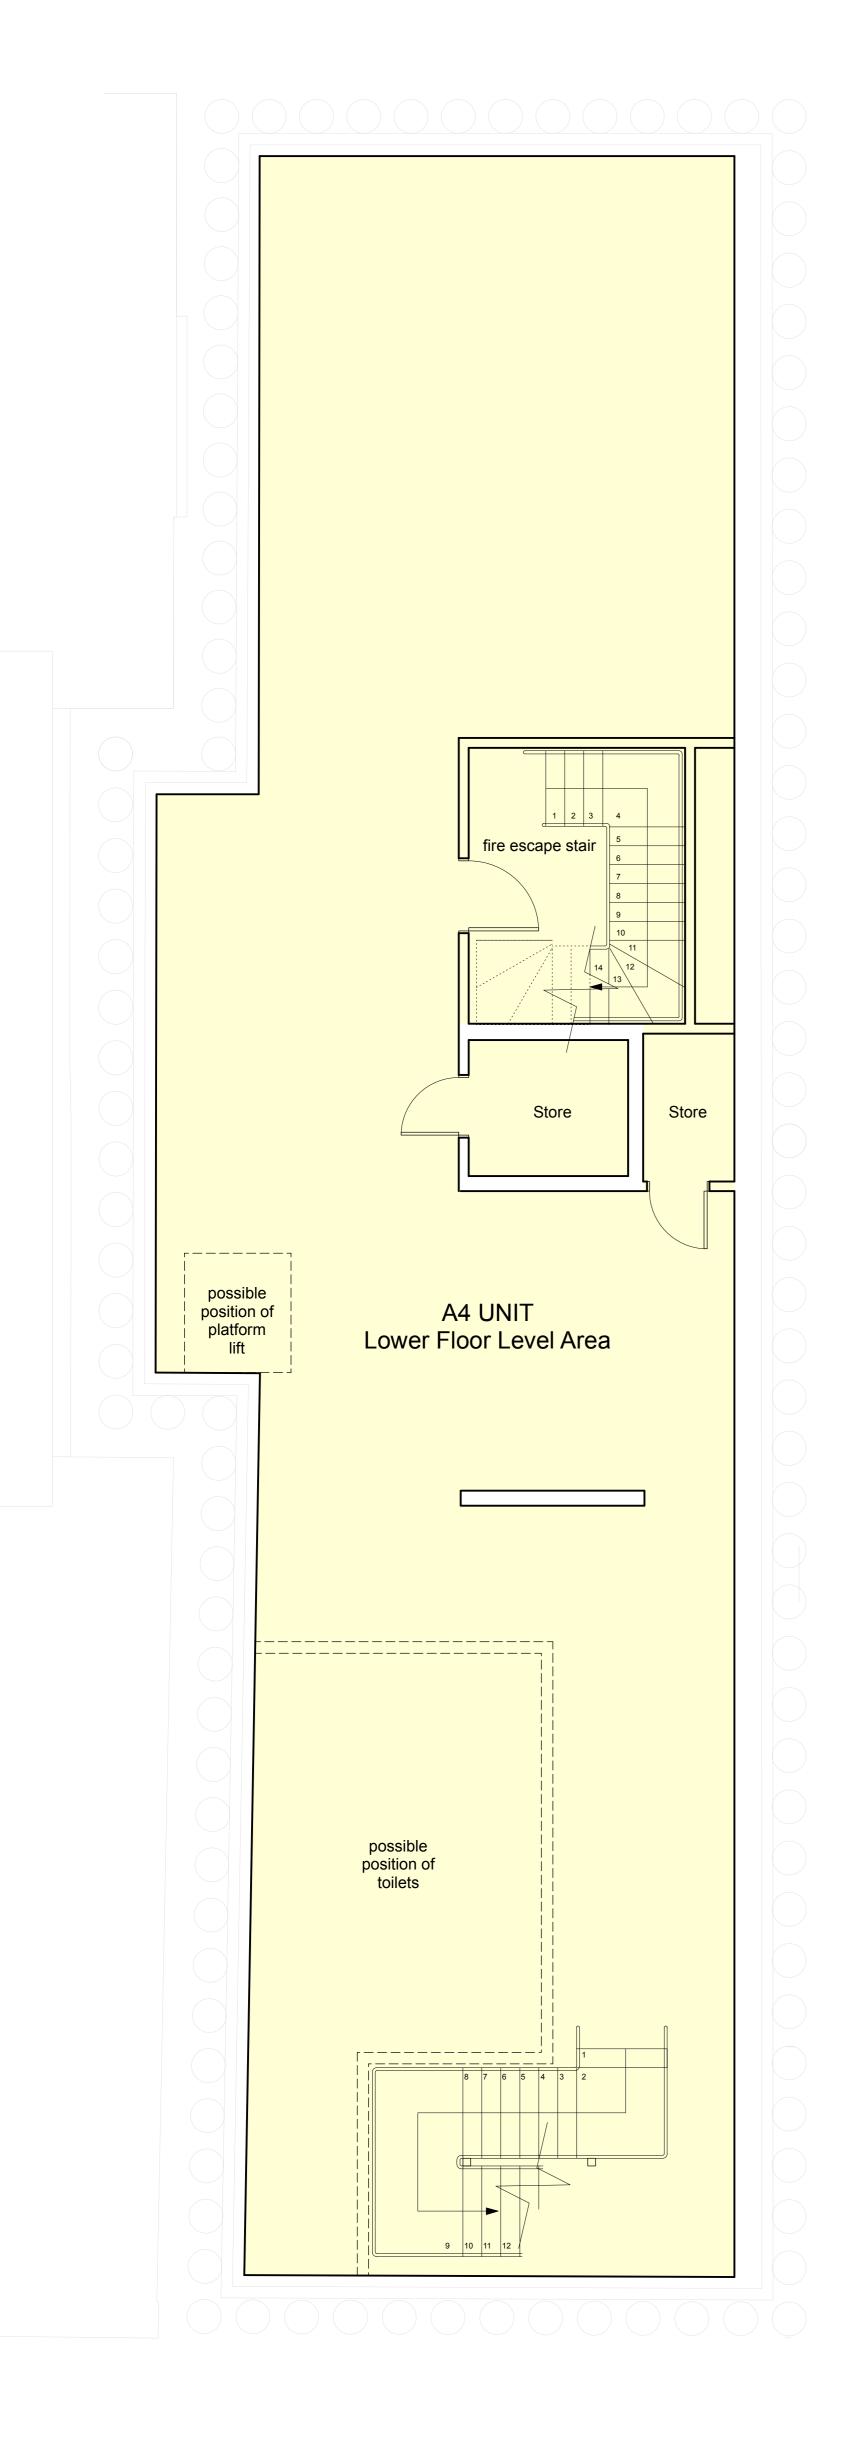

#### Accommodation

The accommodation comprises of the following

| Name     | sq ft    | sq m   | Availability |
|----------|----------|--------|--------------|
| Basement | 1,996.71 | 185.50 | Available    |
| Ground   | 1,440.21 | 133.80 | Available    |
| Total    | 3,436.92 | 319.30 |              |

## Peter Wilson 0207 4439862 | 07896678182 peter@dutchanddutch.com

Jack Ezekiel
02074439867 | 07572346013
jack@dutchanddutch.com

More properties @ dutchanddutch.com

DRAKES COURTYARD ACCESS ROAD

Lower Floor Level Plan Area 185m2 Ground Floor Plan Area 142m2