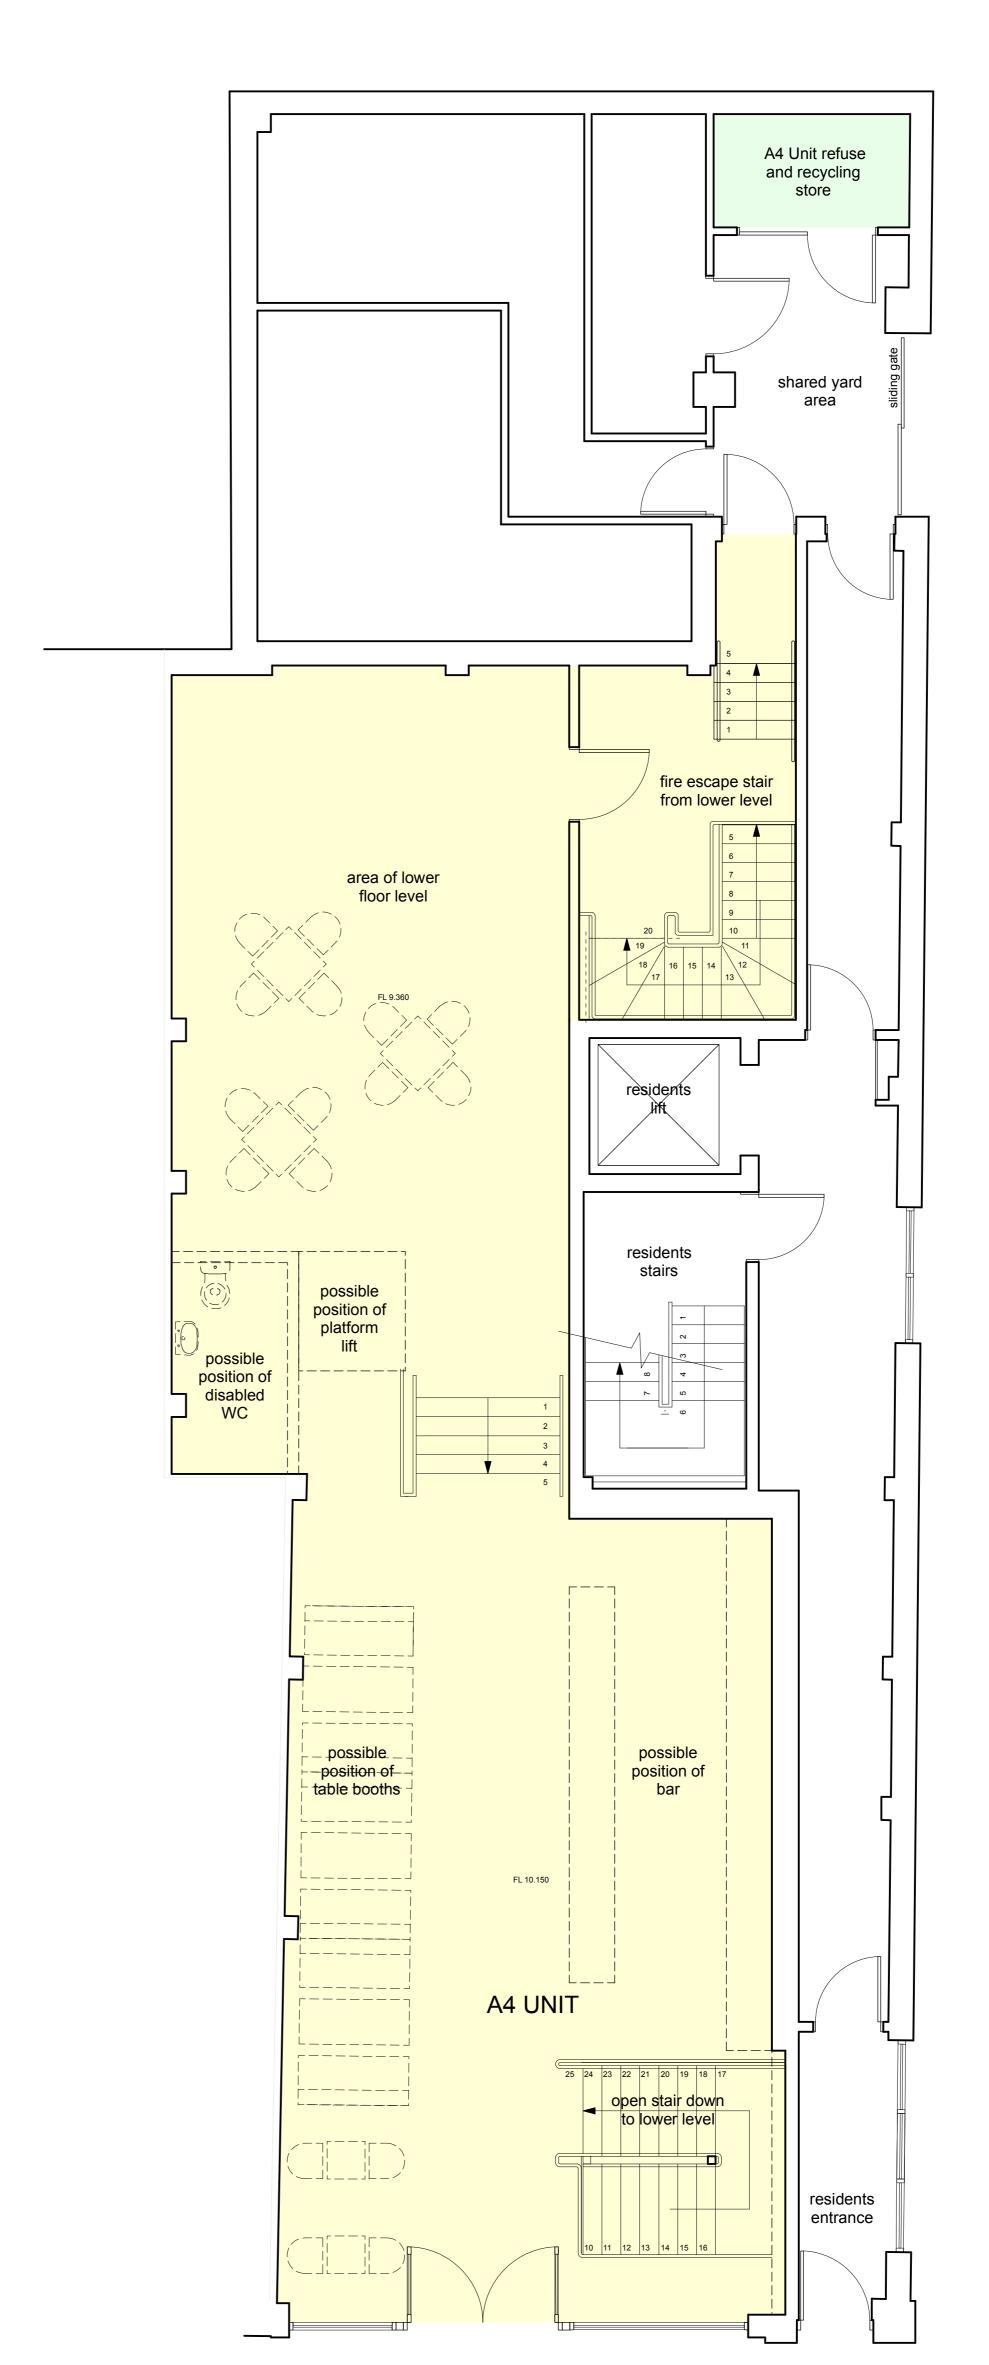

#### Accommodation

The accommodation comprises of the following

| Name     | sq ft    | sq m   | Availability |
|----------|----------|--------|--------------|
| Basement | 1,996.71 | 185.50 | Available    |
| Ground   | 1,440.21 | 133.80 | Available    |
| Total    | 3,436.92 | 319.30 |              |

## Peter Wilson 0207 4439862 | 07896678182 peter@dutchanddutch.com

Jack Ezekiel
02074439867 | 07572346013
jack@dutchanddutch.com

More properties @ dutchanddutch.com

DRAKES COURTYARD ACCESS ROAD

Lower Floor Level Plan Area 185m2 Ground Floor Plan Area 142m2