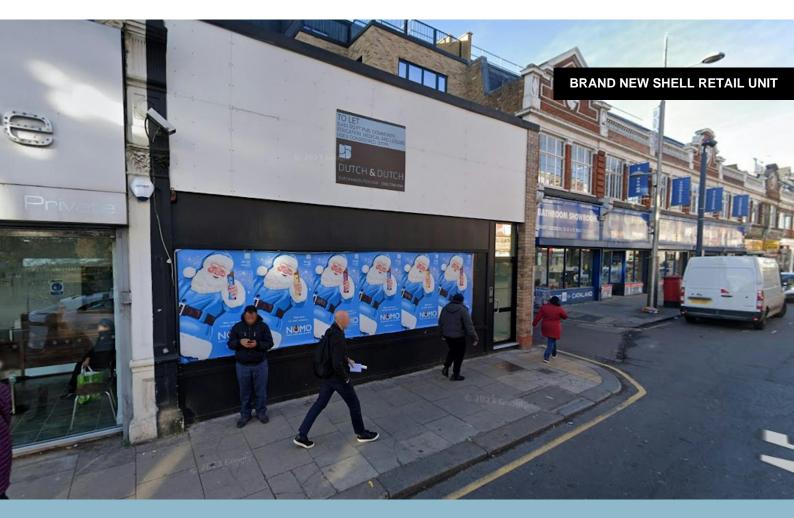

# 289 KILBURN HIGH ROAD

NW67JR

Retail

# TO LET

319.30 sq m

(3,436.92 sq ft)

- Would suit Retail, Leisure, Restaurant uses
- Prominent frontage onto Kilburn High Road
- Site with abundance of history
- Ground floor and basement comprising 3,436 sq ft
- Developers shell and core, ready for tenant to fit out

### Description

This brand new mixed use development comprises basement and ground floor space ready for occupation.

The basement and ground floors are completed to developers shell and core, ready for a tenant to undertake their own bespoke fit out.