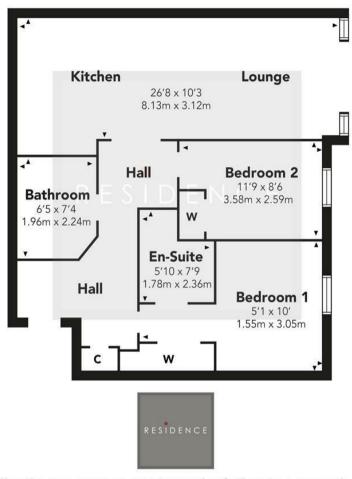

## 2 Bedrooms | 1 Public Rooms | 2 Bathrooms

This lovely two bedroom apartment is situated on the preferred first floor sitting within a very desirable and much-admired development built by Dundas Homes.

The apartment is well placed for all amenities Hamilton has to offer including the nearby Hamilton West train station and St. Mary's Primary school.

The property is accessed via a communal residents foyer with secure door entry system, and offers well-presented accommodation comprising welcoming hallway, spacious lounge with French doors opening to a Juliet style balcony, open plan modern fitted kitchen with a range of base and wall-mounted units and a selection of integrated appliances. There are two double bedrooms with the principal bedroom having an en-suite shower room, both bedrooms have built-in wardrobes. Completing the accommodation is the fitted internal family bathroom.

## SAFFRON GARDENS

Floor Plan measurements are approximate and are for illustrative purposes only.

While we do not doubt the floor plans accuracy, we make no guarantee, warranty or representation as to the accuracy and completeness of the floor plan. You or your advisors should conduct a careful, independent investigation of the property to determine to your satisfaction as to the suitability of the property for your space requirements.