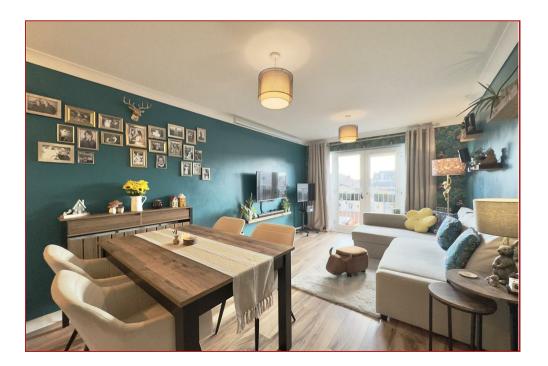

The apartment is well placed for all amenities Hamilton has to offer including the nearby Hamilton West train station and St. Mary's Primary school.

The property is accessed via a communal residents foyer with secure door entry system, and offers well-presented accommodation comprising welcoming hallway, spacious lounge with French doors opening to a Juliet style balcony, open plan modern fitted kitchen with a range of base and wall-mounted units and a selection of integrated appliances. There are two double bedrooms with the principal bedroom having an en-suite shower room, both bedrooms have built-in wardrobes. Completing the accommodation is the fitted internal family bathroom.