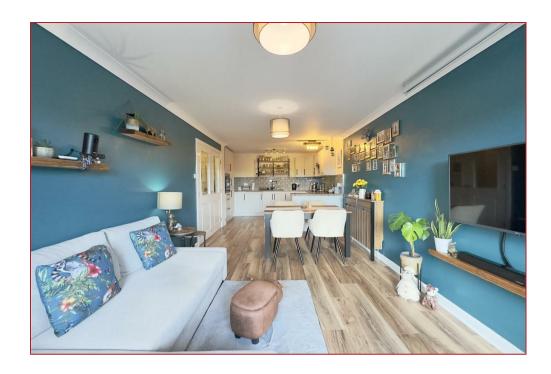

The apartment is well placed for all amenities Hamilton has to offer including the nearby Hamilton West train station and St. Mary's Primary school.

The property is accessed via a communal residents foyer with secure door entry system, and offers well-presented accommodation comprising welcoming hallway, spacious lounge with French doors opening to a Juliet style balcony, open plan modern fitted kitchen with a range of base and wall-mounted units and a selection of integrated appliances. There are two double bedrooms with the principal bedroom having an en-suite shower room, both bedrooms have built-in wardrobes. Completing the accommodation is the fitted internal family bathroom.