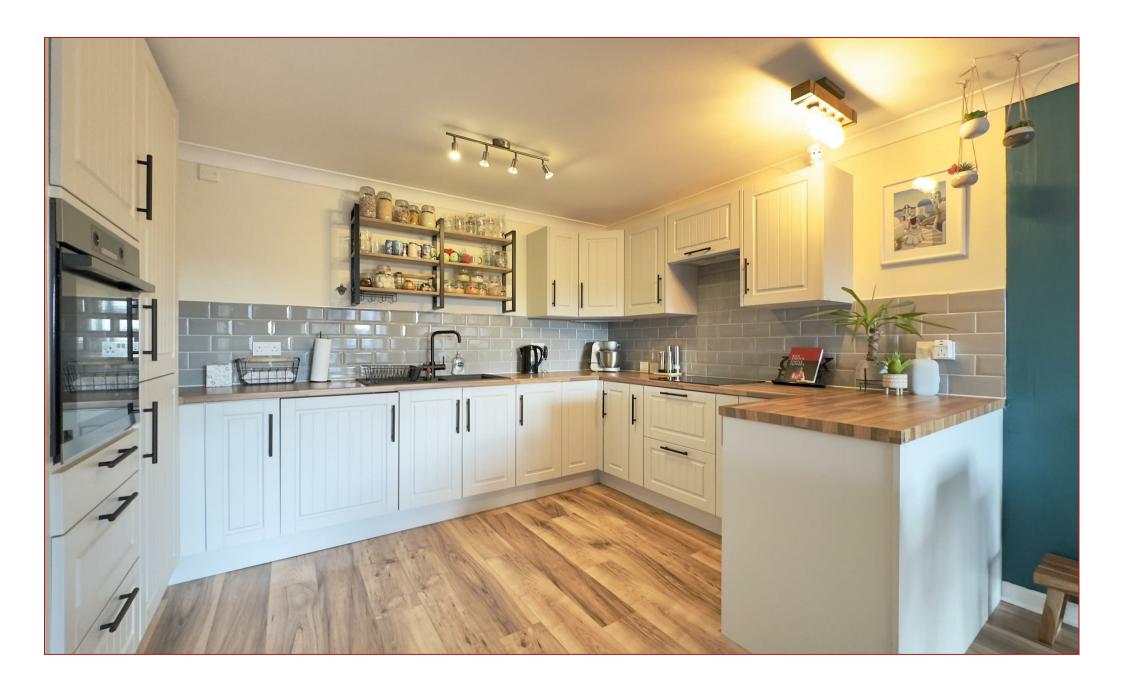

The apartment is well placed for all amenities Hamilton has to offer including the nearby Hamilton West train station and St. Mary's Primary school.

The property is accessed via a communal residents foyer with secure door entry system, and offers well-presented accommodation comprising welcoming hallway, spacious lounge with French doors opening to a Juliet style balcony, open plan modern fitted kitchen with a range of base and wall-mounted units and a selection of integrated appliances. There are two double bedrooms with the principal bedroom having an en-suite shower room, both bedrooms have built-in wardrobes. Completing the accommodation is the fitted internal family bathroom.