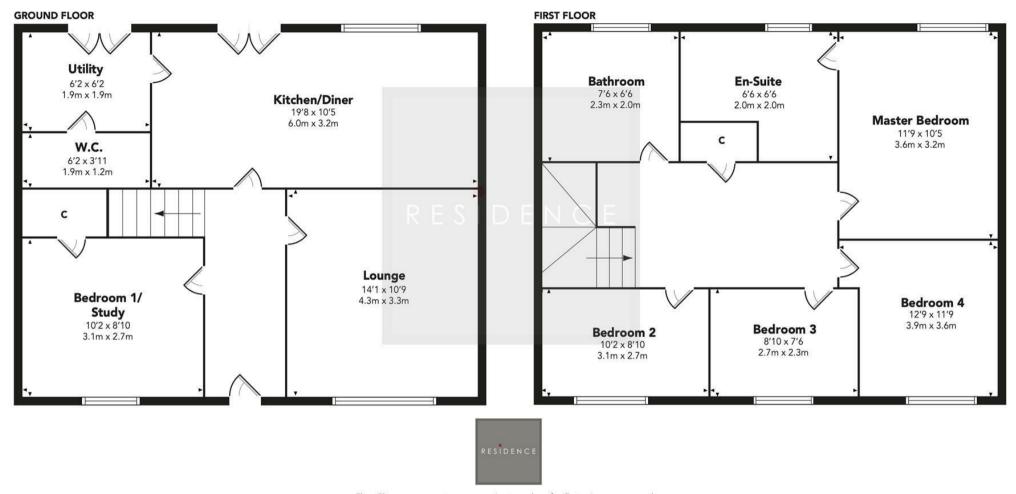

## 4 Bedrooms | 1 Public Rooms | 2 Bathrooms

This stunning family home is situated in Cullen Crescent, Carluke. The impressive detached property boasts 4/5 spacious bedrooms and offers an abundance of living space, perfect for families.

As you approach the property, you'll appreciate the extensive driveway that easily accommodates multiple vehicles and gives access to the rear garden along with landscaped front gardens.

Entering the home, the lower level features a large spacious inviting lounge, a versatile room that can be tailored to your needs — whether you choose to use it as a fifth bedroom, a study, or a formal dining room. The heart of the home is the contemporary open-plan kitchen-diner, meticulously designed with modern finishes and featuring delightful French doors that lead out to the stunning back garden. This seamless indoor-outdoor space is ideal for entertaining and for kids to play. Enjoy access to the adjoining utility room, complete with a convenient modern W.C.

On the upper level, you'll find a generous and bright landing that provides access to three well-sized bedrooms, the modern family bathroom, and the beautiful master bedroom, boasting an elegant en-suite bathroom.

## **Cullen Crescent**

Floor Plan measurements are approximate and are for illustrative purposes only. While we do not doubt the floor plans accuracy, we make no guarantee, warranty or representation as to the accuracy and completeness of the floor plan. You or your advisors should conduct a careful, independent investigation of the property to determine to your satisfaction as to the suitability of the property for your space requirements.