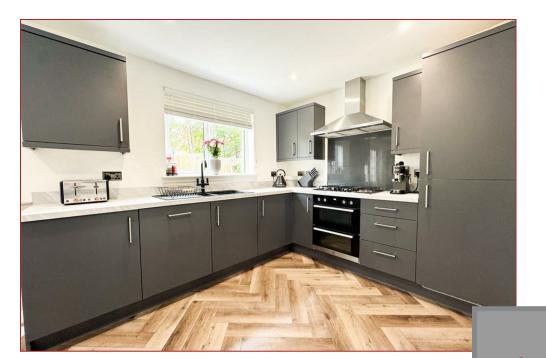

As you approach the property, you'll appreciate the extensive driveway that easily accommodates multiple vehicles and gives access to the rear garden along with landscaped front gardens.

Entering the home, the lower level features a large spacious inviting lounge, a versatile room that can be tailored to your needs — whether you choose to use it as a fifth bedroom, a study, or a formal dining room. The heart of the home is the contemporary open-plan kitchen-diner, meticulously designed with modern finishes and featuring delightful French doors that lead out to the stunning back garden. This seamless indoor-outdoor space is ideal for entertaining and for kids to play. Enjoy access to the adjoining utility room, complete with a convenient modern W.C.