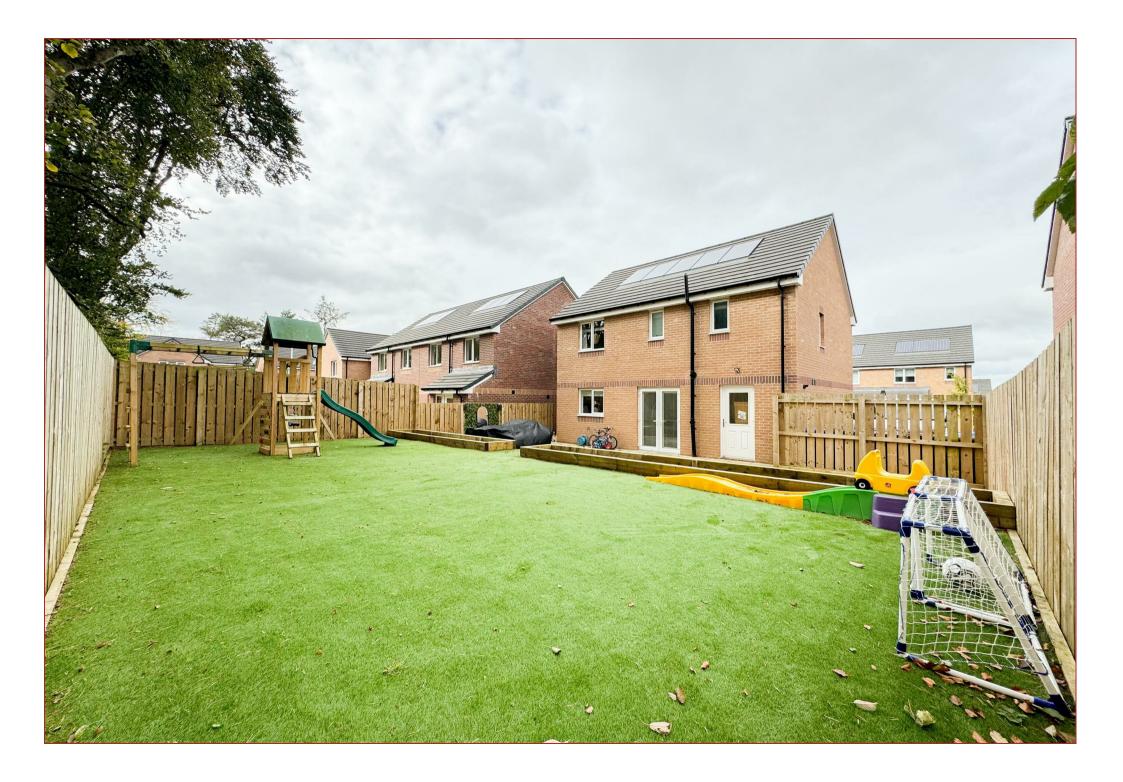

The property has a huge back garden that has been beautifully landscaped, a patio area perfect for alfresco dining, alongside a laarge astro grass area that offers a private retreat for children to play or for hosting gatherings.