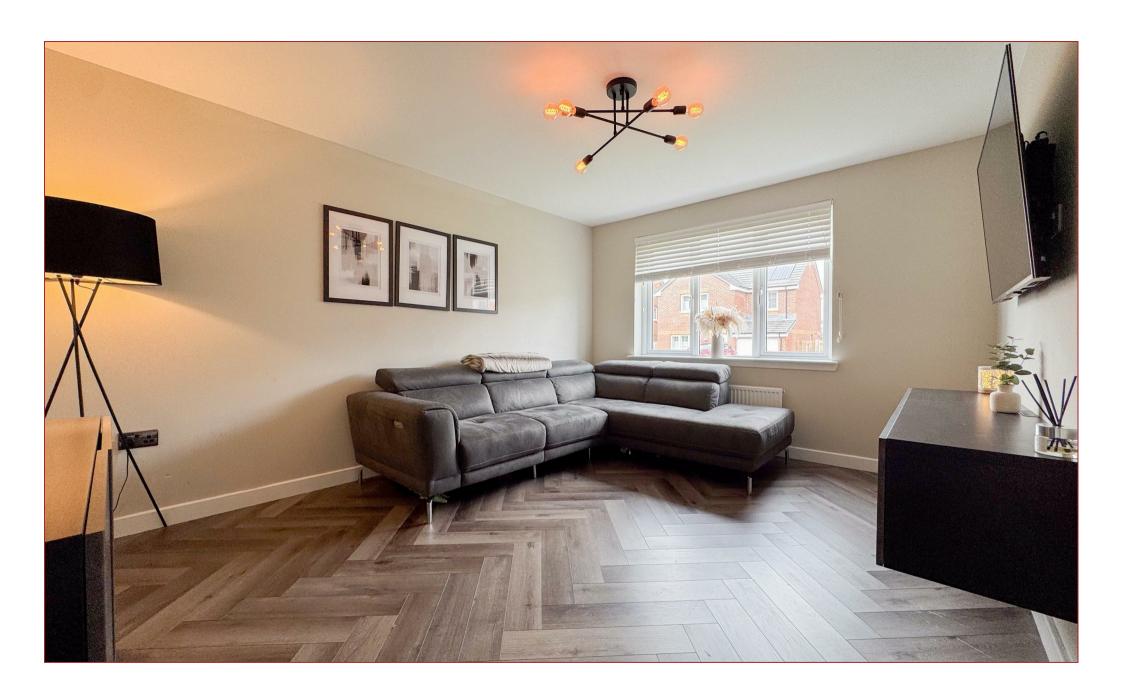

As you approach the property, you'll appreciate the extensive driveway that easily accommodates multiple vehicles and gives access to the rear garden along with landscaped front gardens.

Entering the home, the lower level features a large spacious inviting lounge, a versatile room that can be tailored to your needs — whether you choose to use it as a fifth bedroom, a study, or a formal dining room. The heart of the home is the contemporary open-plan kitchen-diner, meticulously designed with modern finishes and featuring delightful French doors that lead out to the stunning back garden. This seamless indoor-outdoor space is ideal for entertaining and for kids to play. Enjoy access to the adjoining utility room, complete with a convenient modern W.C.