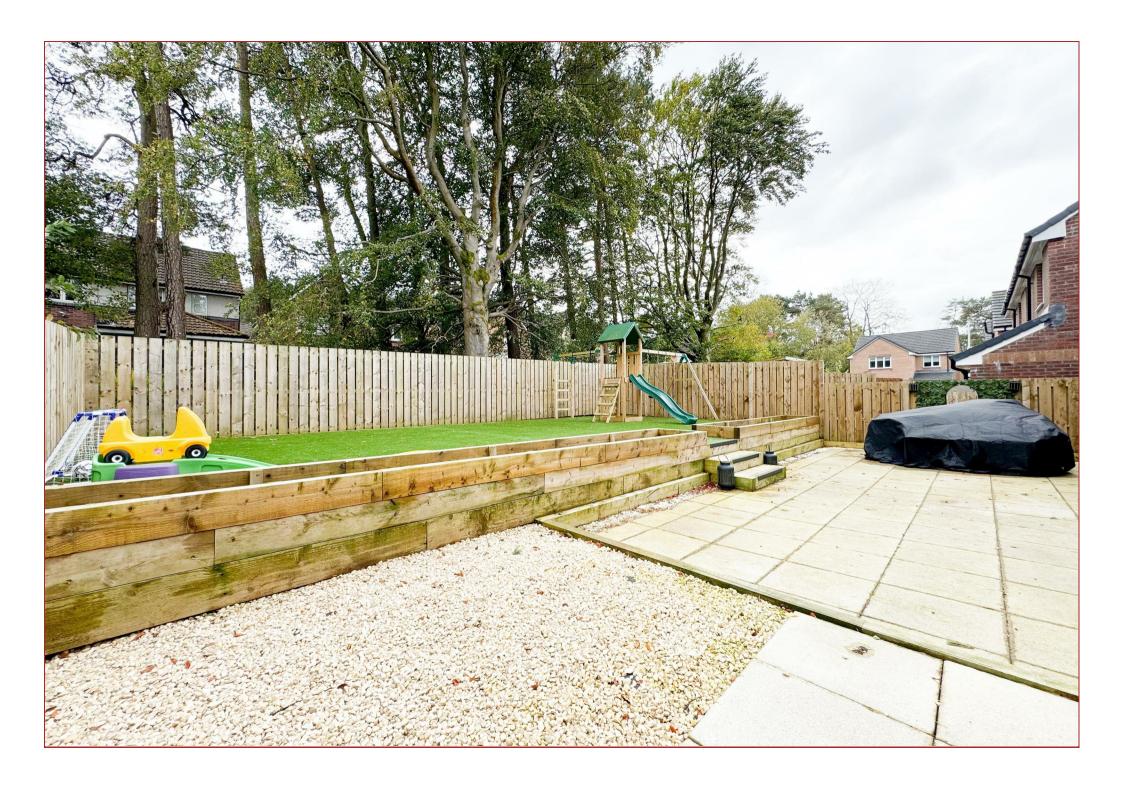

The property has a huge back garden that has been beautifully landscaped, a patio area perfect for alfresco dining, alongside a laarge astro grass area that offers a private retreat for children to play or for hosting gatherings.