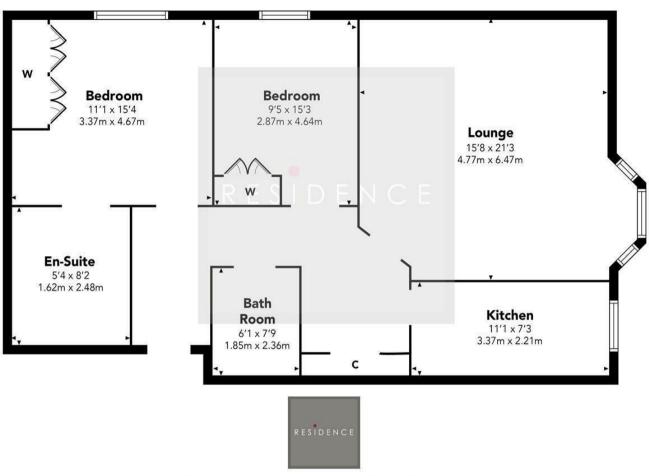

Accommodation comprising large and welcoming entrance hall, sizeable lounge with views over the well-tended gardens, fitted breakfasting size kitchen, two double bedrooms with master en-suite shower room whilst there is a separate modern family bathroom.

## **Orchard Brae**

Floor Plan measurements are approximate and are for illustrative purposes only.

While we do not doubt the floor plans accuracy, we make no guarantee, warranty or representation as to the accuracy and completeness of the floor plan. You or your advisors should conduct a careful, independent investigation of the property to determine to your satisfaction as to the suitability of the property for your space requirements.