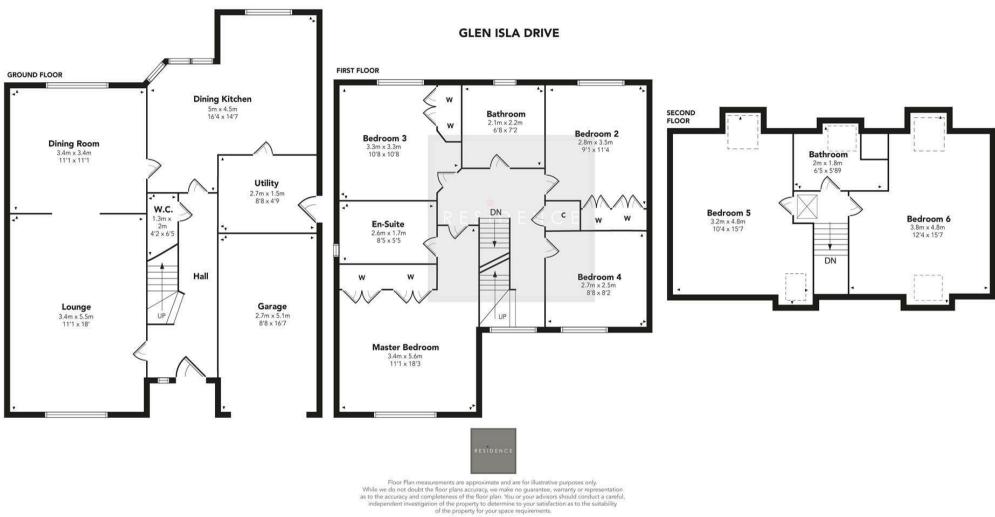

## 6 Bedrooms | 2 Public Rooms | 4 Bathrooms

This beautifully designed and rarely available 6-bedroom detached family home is formed over three floors and is set within a very sought after cul-desac amidst homes of a similar style and calibre.

The accommodation comprises of entrance hall, large open plan formal lounge that flows seamlessly into the family/dining room, open plan dining kitchen with picture windows, utility room and cloakroom/WC. The middle floor offers four double bedrooms and family bathroom whilst the master bedroom has an en-suite shower room. The upper floor offers an ideal space with two double bedrooms and a separate shower room.