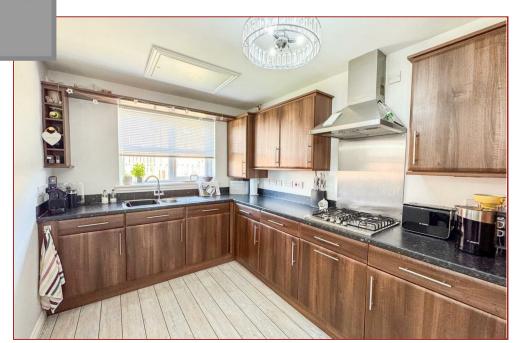

The accommodation comprises of entrance hall, large open plan formal lounge that flows seamlessly into the family/dining room, open plan dining kitchen with picture windows, utility room and cloakroom/WC. The middle floor offers four double bedrooms and family bathroom whilst the master bedroom has an en-suite shower room. The upper floor offers an ideal space with two double bedrooms and a separate shower room.