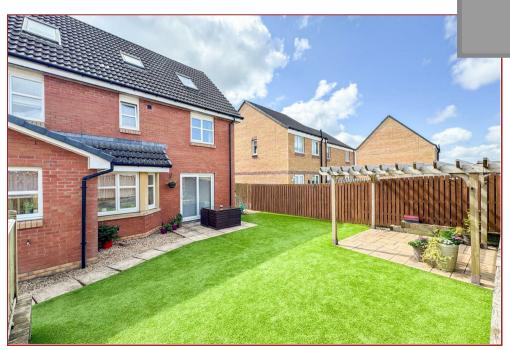

The front gardens are open plan and offer ample parking with a periphery of level lawn and mature plants. The enclosed rear gardens have a large timber deck/sun terrace, artificial grass, a pergola area with paved patio and is fully enclosed by timber fencing.