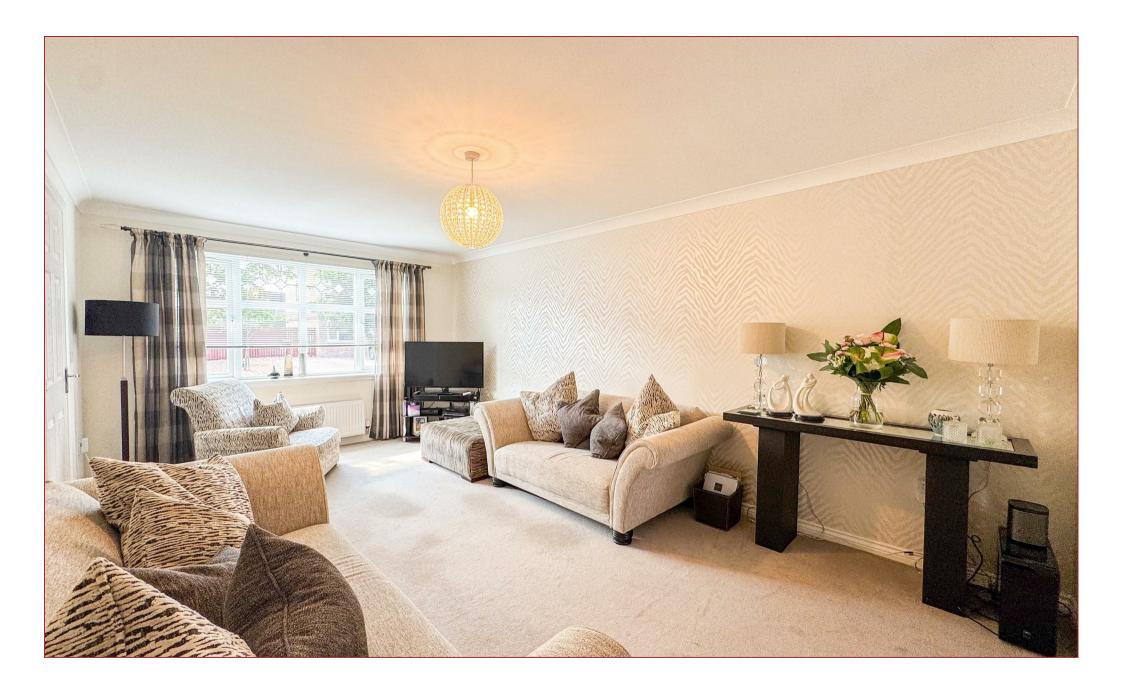

The accommodation comprises of entrance hall, large open plan formal lounge that flows seamlessly into the family/dining room, open plan dining kitchen with picture windows, utility room and cloakroom/WC. The middle floor offers four double bedrooms and family bathroom whilst the master bedroom has an en-suite shower room. The upper floor offers an ideal space with two double bedrooms and a separate shower room.