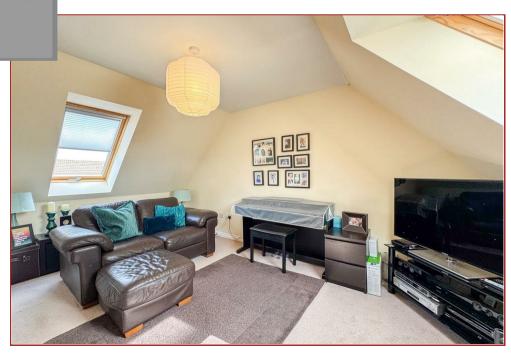

The accommodation comprises of entrance hall, large open plan formal lounge that flows seamlessly into the family/dining room, open plan dining kitchen with picture windows, utility room and cloakroom/WC. The middle floor offers four double bedrooms and family bathroom whilst the master bedroom has an en-suite shower room. The upper floor offers an ideal space with two double bedrooms and a separate shower room.