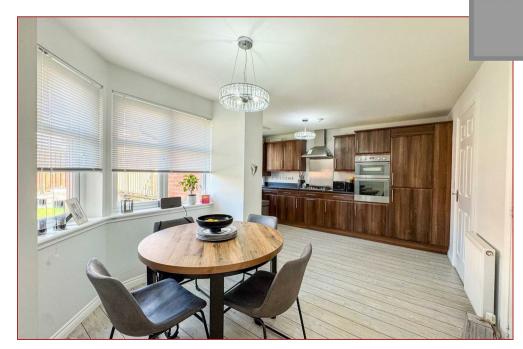

The accommodation comprises of entrance hall, large open plan formal lounge that flows seamlessly into the family/dining room, open plan dining kitchen with picture windows, utility room and cloakroom/WC. The middle floor offers four double bedrooms and family bathroom whilst the master bedroom has an en-suite shower room. The upper floor offers an ideal space with two double bedrooms and a separate shower room.