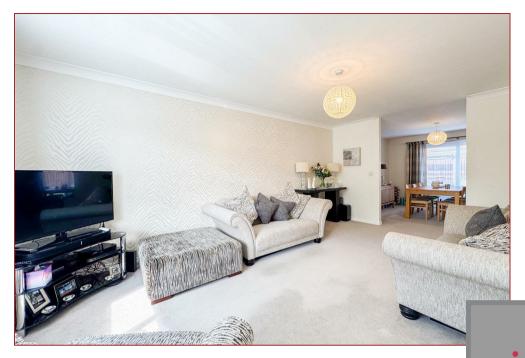

The accommodation comprises of entrance hall, large open plan formal lounge that flows seamlessly into the family/dining room, open plan dining kitchen with picture windows, utility room and cloakroom/WC. The middle floor offers four double bedrooms and family bathroom whilst the master bedroom has an en-suite shower room. The upper floor offers an ideal space with two double bedrooms and a separate shower room.