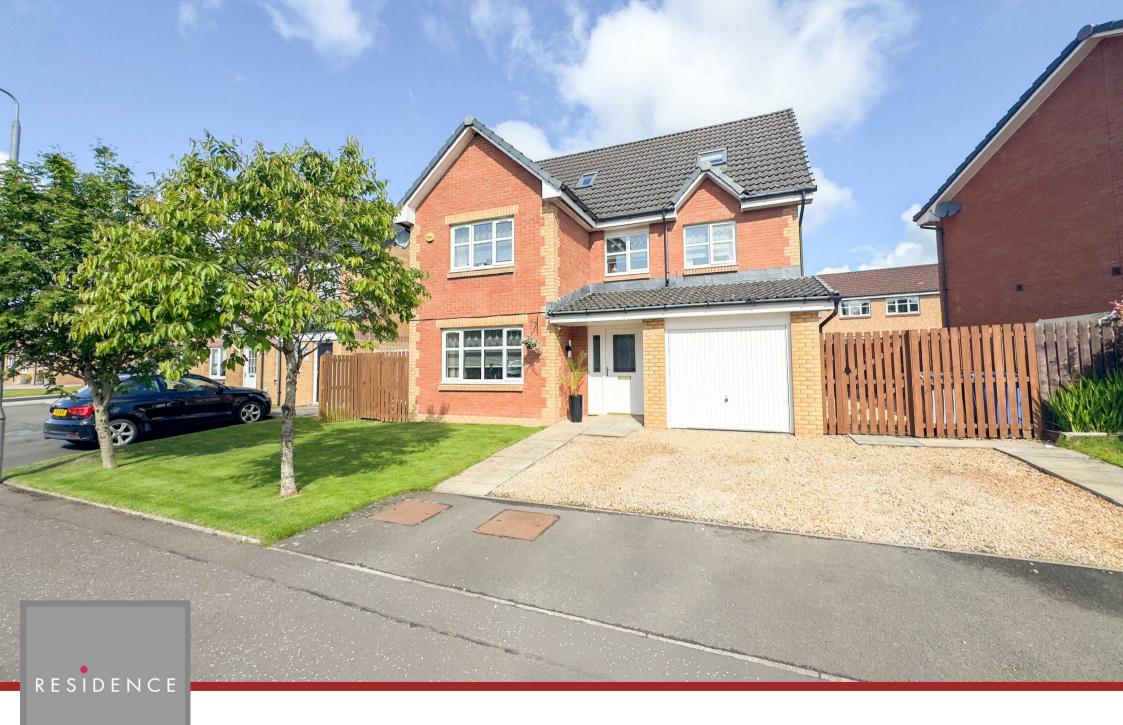

4 Glen Isla Drive, Carluke, ML8 4RS

RESIDENCE

## 6 Bedrooms | 2 Public Rooms | 4 Bathrooms

This beautifully designed and rarely available 6-bedroom detached family home is formed over three floors and is set within a very sought after cul-desac amidst homes of a similar style and calibre.

The property offers an unrivalled level of both living and bedroom space, split over three floors and is set within The Stables, one of the most admired developments within Carluke. The current owners have maintained the home to an excellent standard. The property also has sizeable rear gardens and ample off-road private parking.

The front gardens are open plan and offer ample parking with a periphery of level lawn and mature plants. The enclosed rear gardens have a large timber deck/sun terrace, artificial grass, a pergola area with paved patio and is fully enclosed by timber fencing.