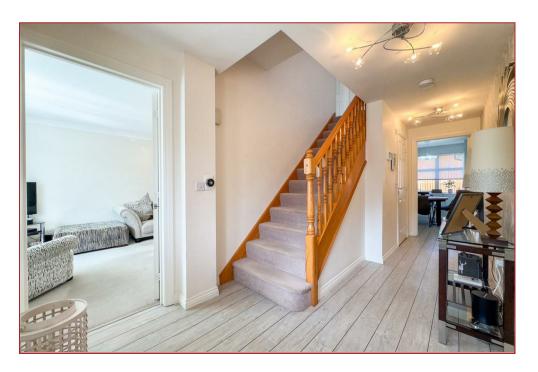

The accommodation comprises of entrance hall, large open plan formal lounge that flows seamlessly into the family/dining room, open plan dining kitchen with picture windows, utility room and cloakroom/WC. The middle floor offers four double bedrooms and family bathroom whilst the master bedroom has an en-suite shower room. The upper floor offers an ideal space with two double bedrooms and a separate shower room.