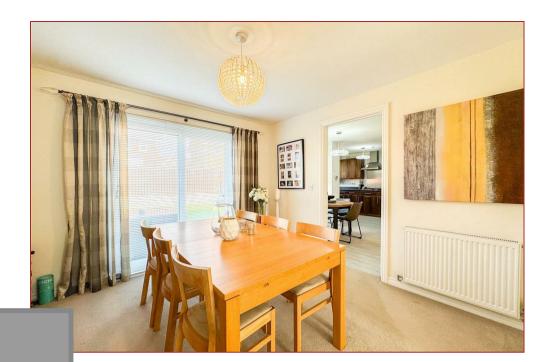

The accommodation comprises of entrance hall, large open plan formal lounge that flows seamlessly into the family/dining room, open plan dining kitchen with picture windows, utility room and cloakroom/WC. The middle floor offers four double bedrooms and family bathroom whilst the master bedroom has an en-suite shower room. The upper floor offers an ideal space with two double bedrooms and a separate shower room.